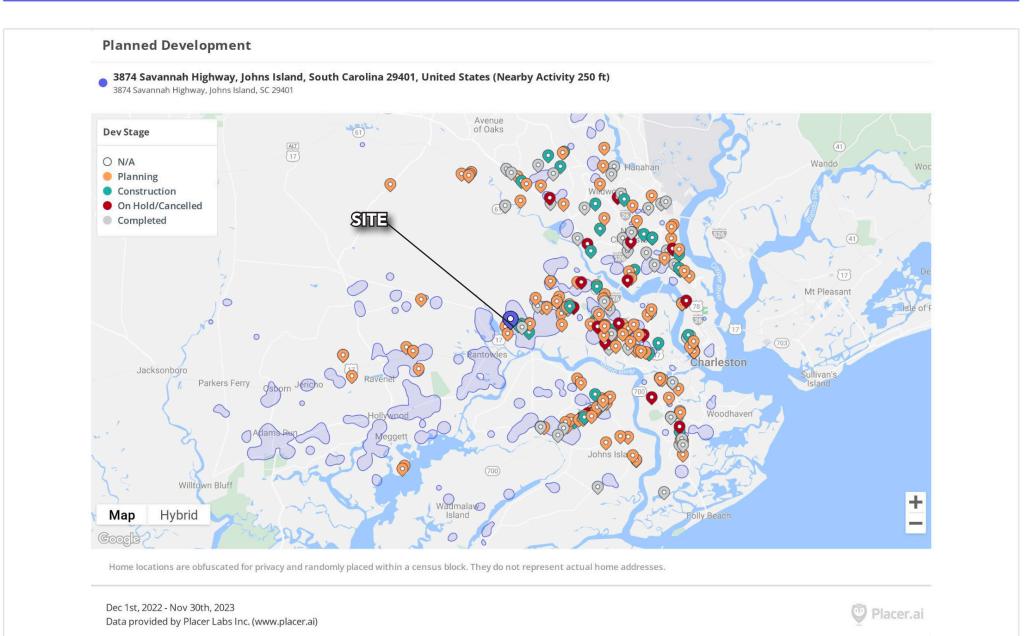

### **PLANNED DEVELOPMENT**

#### **Planned Development**

Dec 1, 2022 - Nov 30, 2023