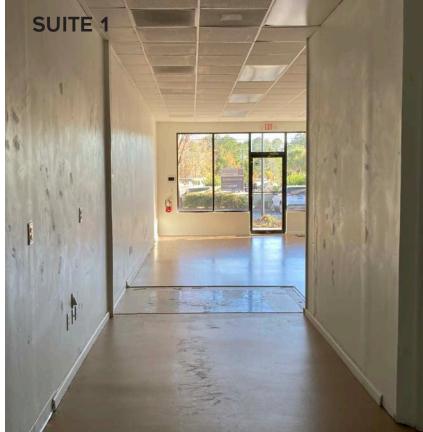

### 3874 SAVANNAH HWY | JOHNS ISLAND, SC 29455

| 1,200 SF  | 1,200 SF  | 1,200 SF   | 1,200 SF    | 1,200 SF  | 2,400 SF    | 2,400 SF                       |
|-----------|-----------|------------|-------------|-----------|-------------|--------------------------------|
| AVAILABLE | AVAILABLE | J&R Liquor | I HEART CBD | AVAILABLE | King Beauty | Mazcalteca<br>Bakery & Butcher |
| 1         | 2         | 3          | 4           | 5<br>1    | 6&7         | 8&9                            |