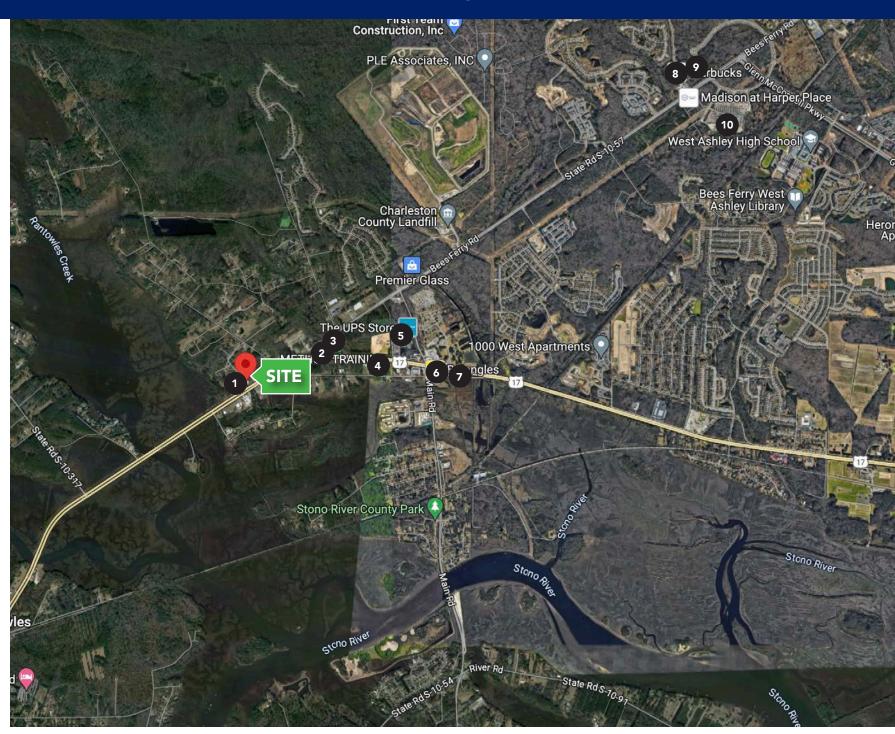

### **AREA RETAILERS**

- 1 Dollar General
- 2 Parkers
- 3 Subway Domino's
- Angel Oak Restaurant & Bar
- West Ashley Place
  Publix
  The UPS Store
  Charleston Creamery
  Fiore's Pizza &
  Grinders
  Hibachi Grill
  Supercuts
  Southside 17
  GNC
- 6 Bojangles
- 7 Waffle House
- The Shops at Grand
  Oaks
  Starbucks
  Tropical Smoothie
  Cafe
  Luxia Nail Spa
- 9 West Ashley Circle
  Center
  Harris Teeter
  Pink Polish Nail
  Lounge
  Asian Grill
  Agaves Cantina
  Eggs Up Grill
  Jersey Mike's
  Grat Clips
  Shuckin' Shack
  RockBox Fitness
- 10 Walmart Supercenter