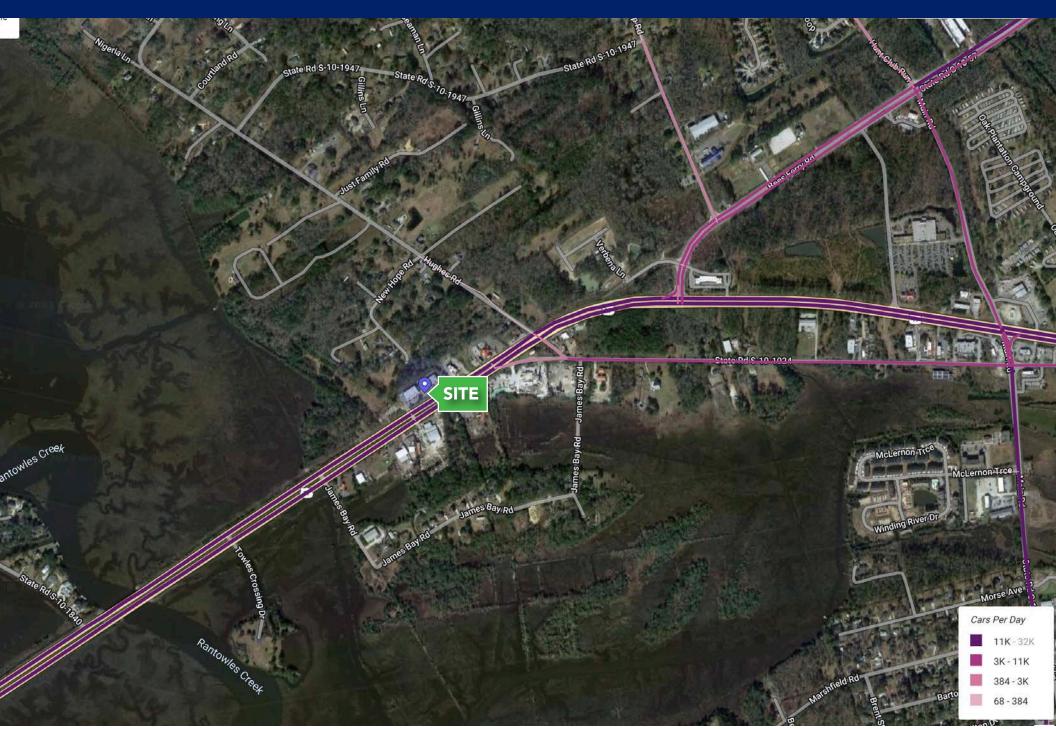

| 2         | 3          | 4           | 5<br>1    | 6&7         | 8&9                            |

### **PLANNED DEVELOPMENT**

#### **Planned Development**

Dec 1, 2022 - Nov 30, 2023







### **AREA RETAILERS**

- 1 Dollar General
- 2 Parkers
- 3 Subway Domino's
- Angel Oak Restaurant & Bar
- West Ashley Place
  Publix
  The UPS Store
  Charleston Creamery
  Fiore's Pizza &
  Grinders
  Hibachi Grill
  Supercuts
  Southside 17
  GNC
- 6 Bojangles
- 7 Waffle House
- The Shops at Grand
  Oaks
  Starbucks
  Tropical Smoothie
  Cafe
  Luxia Nail Spa
- 9 West Ashley Circle
  Center
  Harris Teeter
  Pink Polish Nail
  Lounge
  Asian Grill
  Agaves Cantina
  Eggs Up Grill
  Jersey Mike's
  Grat Clips
  Shuckin' Shack
  RockBox Fitness
- 10 Walmart Supercenter





## **VEHICLES PER DAY**





# **DEMOGRAPHICS - POPULATION**











The information contained herein should be considered confidential and remains the sole property of Coldwell Banker Commercial Atlantic at all times. Although every effort has been made to ensure accuracy, no libability will be accepted for any errors or omissions. Disclosure of any information contained herein is prohibited except with the express written permission of Coldwell Banker Commercial Atlantic.