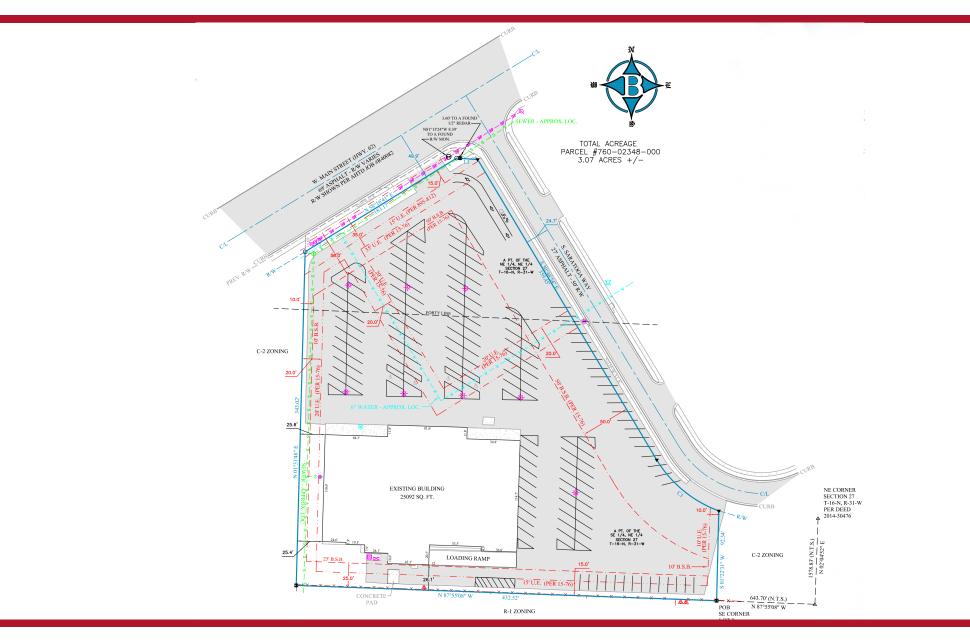

l/office/flex building located in the heart of Farmington, AR
- Traffic light access
- Large Parking lot
- Rapidly growing area surrounded by three schools and abundant retail synergy
- Owner will consider subdividing for a national tenant
- 4.5 miles from the University of Arkansas campus

## **DEMOGRAPHICS**

|                       | 1 MILE   | 3 MILES   | 5 MILES  | 10 MILES |
|-----------------------|----------|-----------|----------|----------|
| DAYTIME<br>POPULATION | 3,983    | 16,644    | 62,489   | 157,299  |
| AVERAGE HH<br>INCOME  | \$89,427 | \$114,725 | \$90,859 | \$95,593 |
| TOTAL HH              | 1,615    | 6,500     | 24,344   | 65,702   |

TRAFFIC COUNTS W Main St - 25,597 VPD



JORDAN JETER, CCIM PARTNER | AGENT O 479.695.8265 | C 501.350.7388 jjeter@kelleycp.com





JORDAN JETER, CCIM PARTNER | AGENT O 479.695.8265 | C 501.350.7388 jjeter@kelleycp.com





JORDAN JETER, CCIM PARTNER | AGENT O 479.695.8265 | C 501.350.7388 jjeter@kelleycp.com





JORDAN JETER, CCIM PARTNER | AGENT O 479.695.8265 | C 501.350.7388 jjeter@kelleycp.com





JORDAN JETER, CCIM PARTNER | AGENT O 479.695.8265 | C 501.350.7388 jjeter@kelleycp.com



#### ABOUT KELLEY COMMERCIAL PARTNERS

Kelley Commercial Partners is a full-service commercial real estate firm providing the highest caliber of services to owners, investors, landlords, and tenants. We service clients with the focused attention that only a privately-owned local firm can offer. At Kelley Commercial Partners, we take pride in maintaining long-term relationships built on trust, resourcefulness, and reliability.