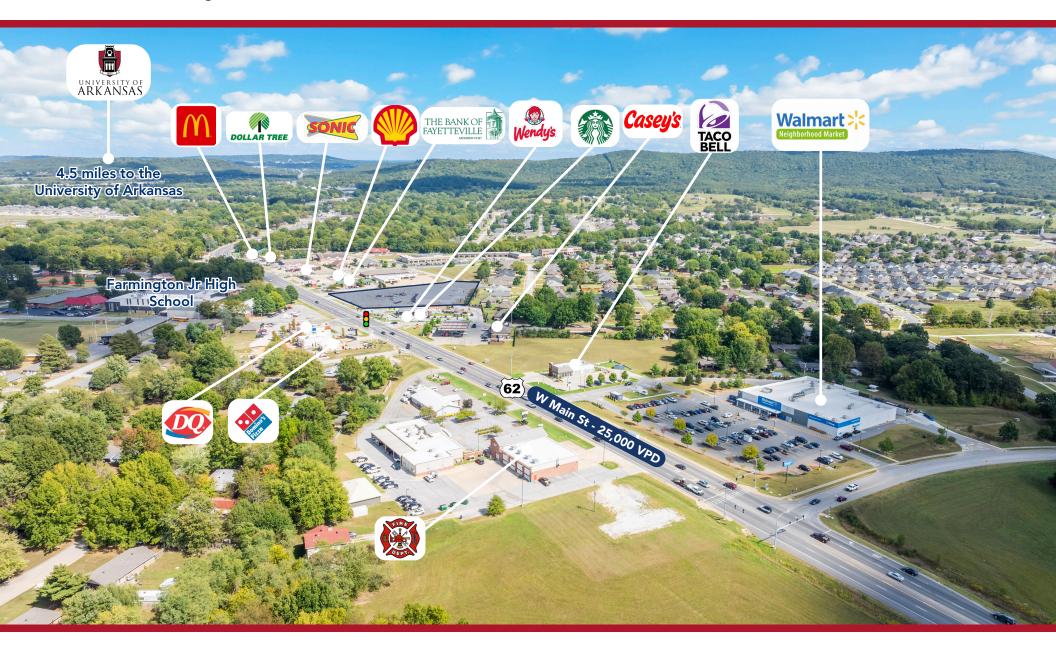

### COMMENTS

- Retail/office/flex building located in the heart of Farmington, AR
- Traffic light access
- Large Parking lot
- Rapidly growing area surrounded by three schools and abundant retail synergy
- Owner will consider subdividing for a national tenant
- 4.5 miles from the University of Arkansas campus

TRAFFIC COUNTS W Main St - 25,597 VPD

JORDAN JETER, CCIM PARTNER | AGENT O 479.695.8265 | C 501.350.7388 jjeter@kelleycp.com

JORDAN JETER, CCIM PARTNER | AGENT O 479.695.8265 | C 501.350.7388 jjeter@kelleycp.com