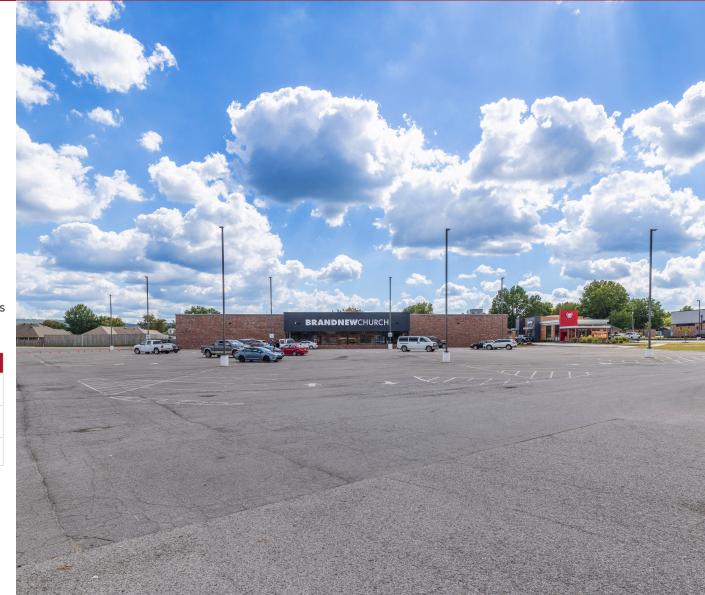

# BUILDING FOR LEASE

271 W Main St | Farmington, AR

#### AVAILABLE

±25,092 SF 3.07 Acres

### COMMENTS

- Retail/office/flex building located in the heart of Farmington, AR
- Traffic light access
- Large Parking lot
- Rapidly growing area surrounded by three schools and abundant retail synergy
- Owner will consider subdividing for a national tenant
- 4.5 miles from the University of Arkansas campus