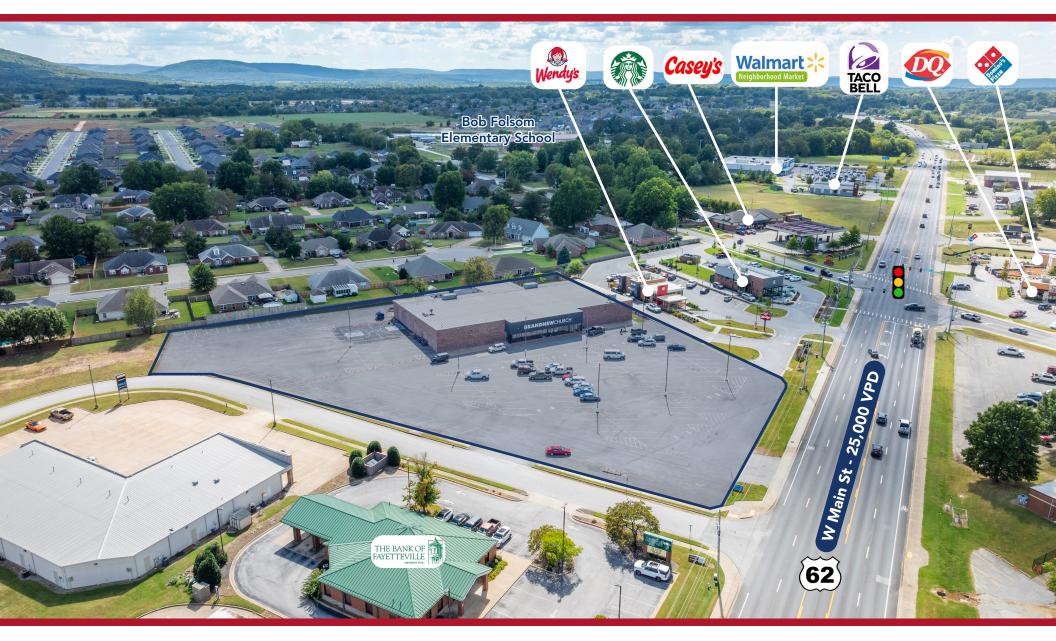

# BUILDING FOR LEASE

271 W Main St | Farmington, AR

#### AVAILABLE

±25,092 SF 3.07 Acres

### COMMENTS

- Retail/office/flex building located in the heart of Farmington, AR
- Traffic light access
- Large Parking lot
- Rapidly growing area surrounded by three schools and abundant retail synergy
- Owner will consider subdividing for a national tenant
- 4.5 miles from the University of Arkansas campus

TRAFFIC COUNTS W Main St - 25,597 VPD

JORDAN JETER, CCIM PARTNER | AGENT O 479.695.8265 | C 501.350.7388 jjeter@kelleycp.com

JORDAN JETER, CCIM PARTNER | AGENT O 479.695.8265 | C 501.350.7388 jjeter@kelleycp.com