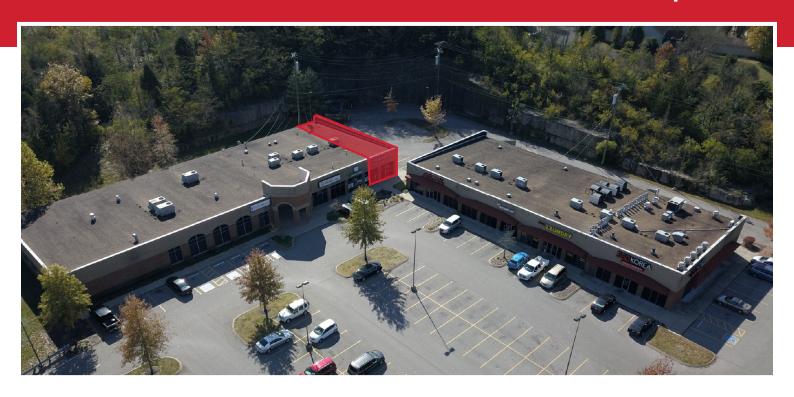

### **OVERVIEW**

| ADDRESS   | 4928 Edmondson Pike, Suite 201<br>Nashville, TN 37211 |
|-----------|-------------------------------------------------------|
| USE       | Office/Retail                                         |
| SIZE      | 1,548 SF                                              |
| AVAILABLE | Immediately                                           |

- Mixed-use center, anchored by Walgreen's and St. Thomas Health
- Immediately across from TriStar Medical Center
- Located in close proximity to one of Metro Nashville's busiest intesections: Nolensville Pike and Harding Place