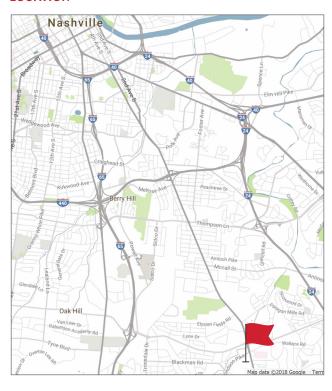

# FOR LEASE / Hill Center Caldwell Park Office/Retail Space



### **OVERVIEW**

| ADDRESS   | 4928 Edmondson Pike, Suite 201<br>Nashville, TN 37211 |
|-----------|-------------------------------------------------------|
| USE       | Office/Retail                                         |
| SIZE      | 1,548 SF                                              |
| AVAILABLE | Immediately                                           |

- Mixed-use center, anchored by Walgreen's and St. Thomas Health
- Immediately across from TriStar Medical Center
- Located in close proximity to one of Metro Nashville's busiest intesections: Nolensville Pike and Harding Place

## **LOCATION**





## POINTS OF INTEREST



## TRAFFIC COUNT

- · 42,240 ADT on Nolensville Pike
- 28,889 ADT on Harding Place
- 14,873 ADT on Edmondson Pike