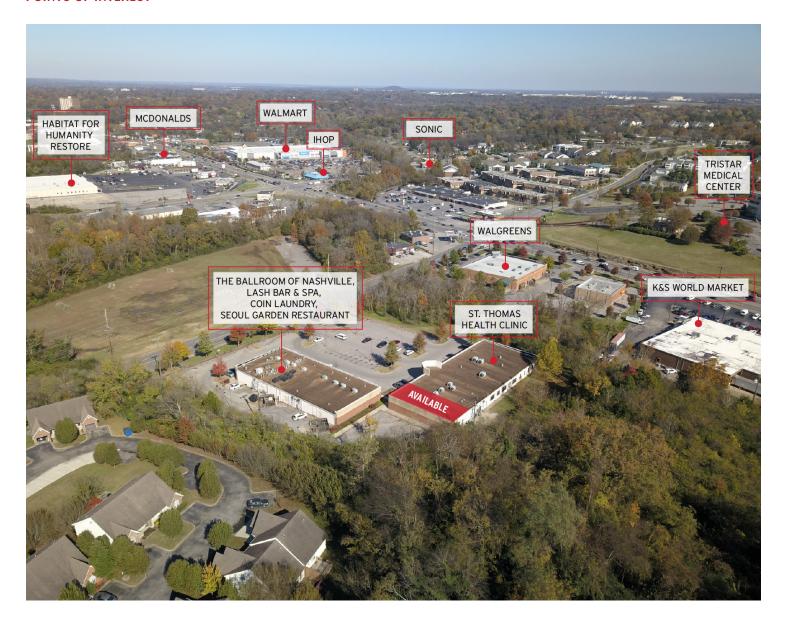

## POINTS OF INTEREST

- Mixed-use center, anchored by Walgreen's and St. Thomas Health
- Immediately across from TriStar Medical Center
- Located in close proximity to one of Metro Nashville's busiest intesections: Nolensville Pike and Harding Place