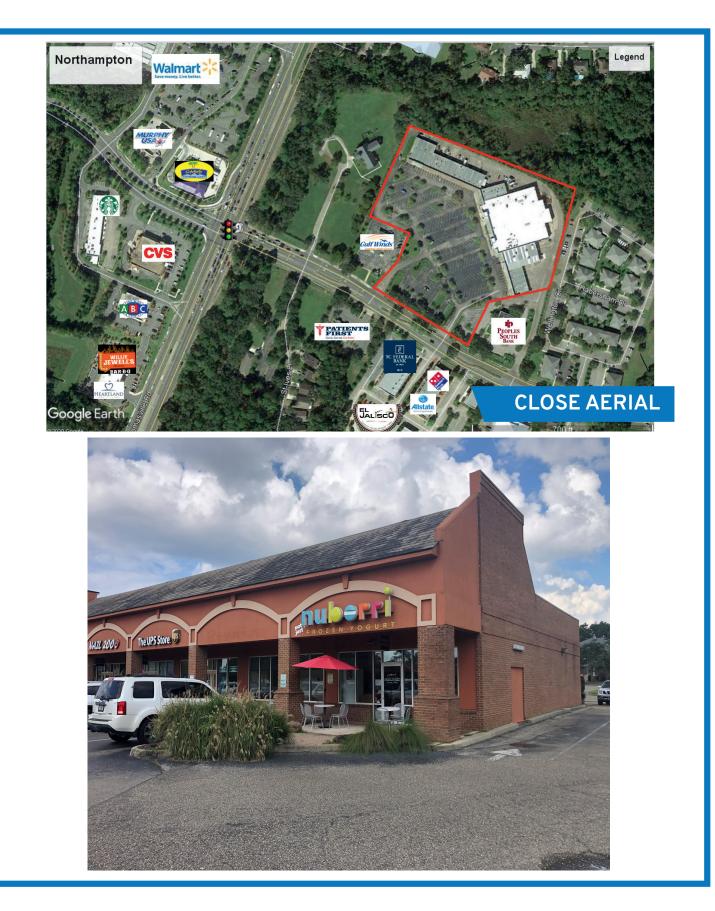

## NORTHAMPTON SHOPPING CENTER

RETAIL SPACE FOR LEASE

2910 Kerry Forest Parkway Tallahassee, Florida

## **Property Overview**

This shopping center is in the absolute best demographic area of Tallahassee where there are high barriers to entry. In-line spaces available of 1,200 SF and 2,000 SF, and a 2.400 SF endcap with outdoor seating and potential for a drive-thru. Anchor space of 24,803 also available.

## **Traffic Counts**

- Thomasville Road: 44,368
- Kerry Forest Parkway: 11,058