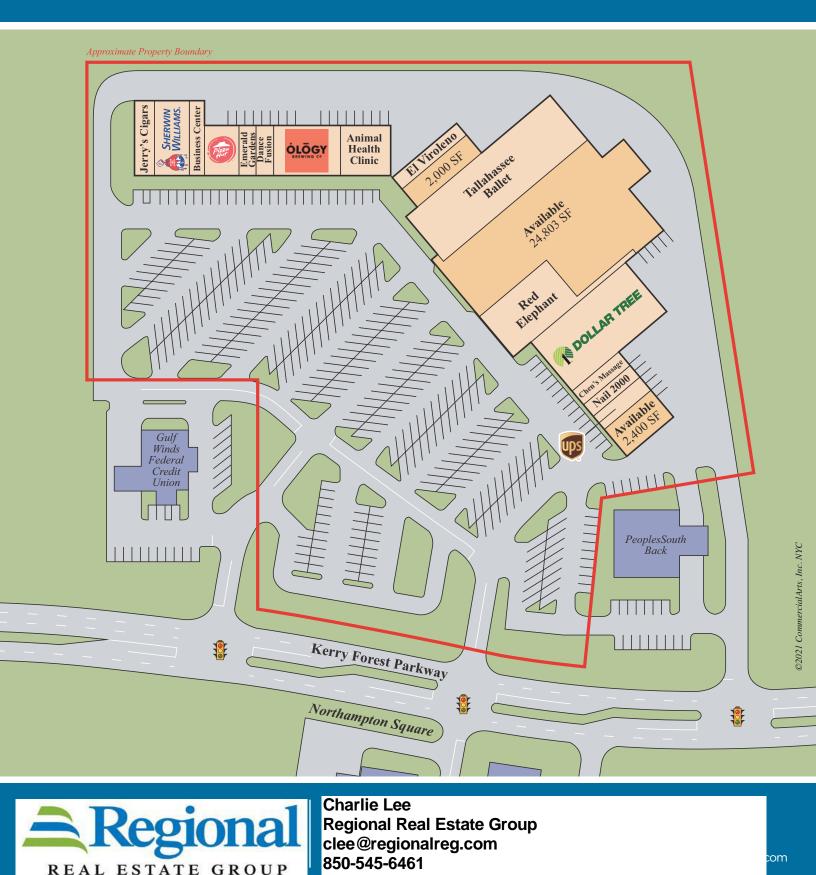

## **Property Overview**

This shopping center is in the absolute best demographic area of Tallahassee where there are high barriers to entry. In-line spaces available of 1,200 SF and 2,000 SF, and a 2.400 SF endcap with outdoor seating and potential for a drive-thru. Anchor space of 24,803 also available.

#### **Available Units**

- 1,200 SF
- 2,000 SF Restaurant Space
- 2,400 SF End-cap
- 24,803 SF Anchor Space

# NORTHAMPTON SHOPPING CENTER 2910 Kerry Forest Pkwy., Tallahassee, FL

\*Square footage of the units set forth herein are approximate and shall not be deemed to be a representation by Time Equities, Inc. or its agents.\*