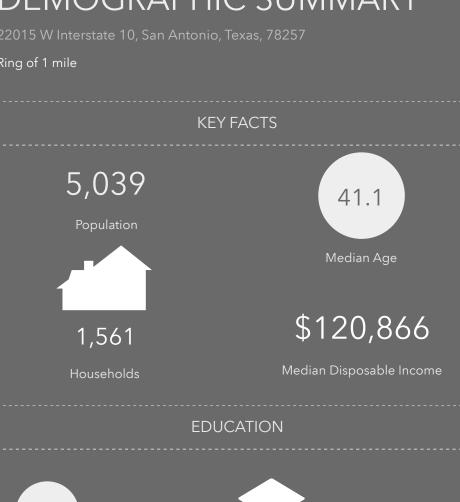

# DEMOGRAPHIC SUMMARY Ring of 1 mile

### **KEY FACTS**

25,744

Population

9,493

40.0

Median Age

\$100,367

Median Disposable Income

### **EDUCATION**

2%

No High School Diploma

10%

25%

63% Degree