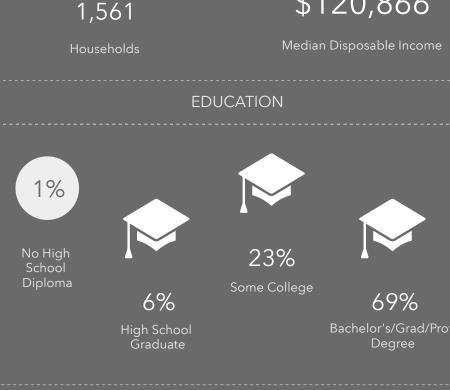

# DEMOGRAPHIC SUMMARY Ring of 1 mile









### DEMOGRAPHIC SUMMARY

Ring of 3 miles

### **KEY FACTS**

25,744

Population



9,493

40.0

Median Age

\$100,367

Median Disposable Income

### **EDUCATION**

2%

No High School Diploma



10%



25%

63% Degree

### **INCOME**



\$121,653



Per Capita Income



\$217,353

Median Net Worth





### **EMPLOYMENT**



White Collar



Blue Collar



Services

7.8% 11%

Rate

9%

## DEMOGRAPHIC SUMMARY

Ring of 5 miles

### **KEY FACTS**

64,759

Population



23,989

Household

33.3

Median Age

\$82,429

Median Disposable Income

### **EDUCATION**

4%

No High School Diploma



12%

High School Graduate



27%

Some College

57%

Bachelor's/Grad/Prof

Degree

## INCOME



\$104,176



\$136,609

Blue Collar

Services

Median Net Worth





11%

### This infographic contains data