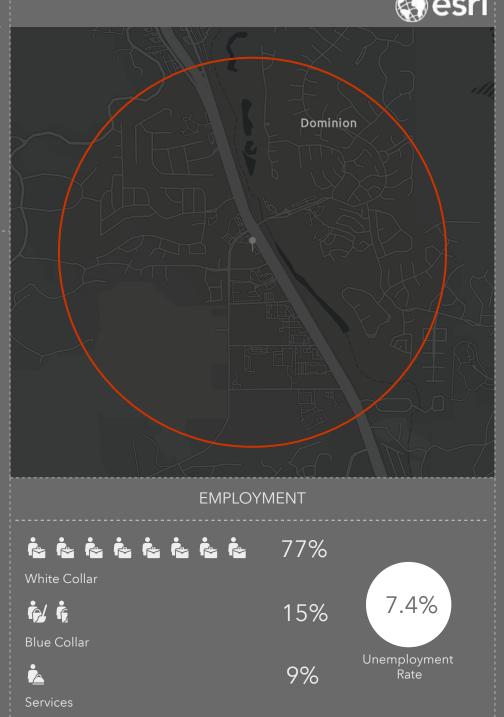

# DEMOGRAPHIC SUMMARY Ring of 1 mile









### DEMOGRAPHIC SUMMARY

Ring of 3 miles

### **KEY FACTS**

25,744

Population



9,493

40.0

Median Age

\$100,367

Median Disposable Income

### **EDUCATION**

2%

No High School Diploma



10%



25%

63% Degree

### **INCOME**



\$121,653



Per Capita Income



\$217,353

Median Net Worth





### **EMPLOYMENT**



White Collar



Blue Collar



Services

7.8% 11%

Rate

9%

## DEMOGRAPHIC SUMMARY

Ring of 5 miles

### **KEY FACTS**

64,759

Population



23,989

Household

33.3

Median Age

\$82,429

Median Disposable Income

### **EDUCATION**

4%

No High School Diploma



12%

High School Graduate



27%

Some College

57%

Bachelor's/Grad/Prof

Degree

## INCOME



\$104,176



\$136,609

Blue Collar

Services

Median Net Worth





11%

### This infographic contains data pro