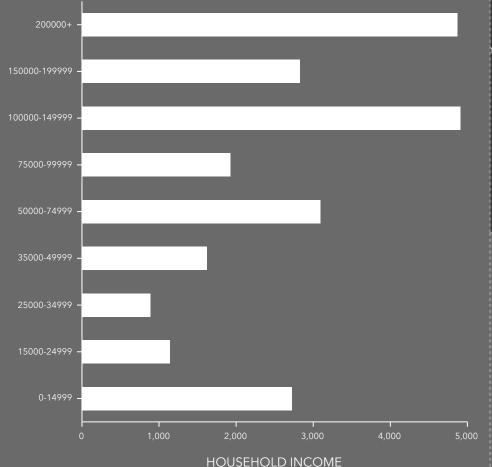

### DEMOGRAPHIC SUMMARY

Ring of 3 miles

### **KEY FACTS**

25,744

Population

9,493

40.0

Median Age

\$100,367

Median Disposable Income