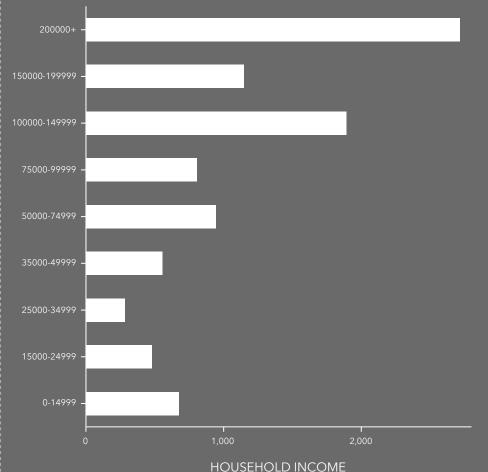

## DEMOGRAPHIC SUMMARY

Ring of 5 miles

### **KEY FACTS**

64,759

Population

23,989

Household

33.3

Median Age

\$82,429

Median Disposable Income