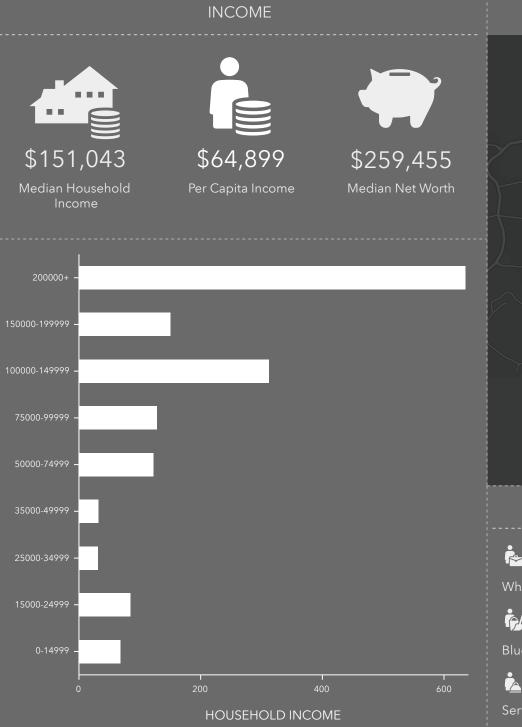

# DEMOGRAPHIC SUMMARY Ring of 1 mile









### DEMOGRAPHIC SUMMARY

Ring of 3 miles

### **KEY FACTS**

25,744

Population



9,493

40.0

Median Age

\$100,367

Median Disposable Income

### **EDUCATION**

2%

No High School Diploma



10%



25%

63% Degree

### **INCOME**



\$121,653



Per Capita Income



\$217,353

Median Net Worth





### **EMPLOYMENT**



White Collar



Blue Collar



Services

7.8% 11%

Rate

9%

## DEMOGRAPHIC SUMMARY

Ring of 5 miles

### **KEY FACTS**

64,759

Population



23,989

Household

33.3

Median Age

\$82,429

Median Disposable Income

### **EDUCATION**

4%

No High School Diploma



12%

High School Graduate



27%

Some College

57%

Bachelor's/Grad/Prof

Degree

## INCOME



\$104,176



\$136,609

Blue Collar

Services

Median Net Worth





11%

### This infographic contains data p