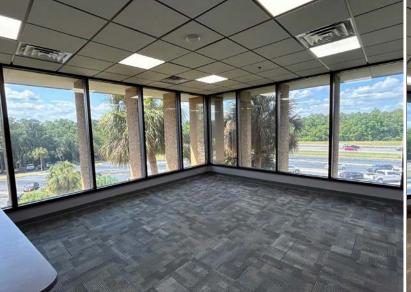

## Office Space For Lease

- Office spaces available to suit any size requirement from 1,200 SF up to 50,000 SF.
- This prestigious office building features an attractive lobby/reception area, 24/7 on-site security, janitorial service, back-up generator, loading dock, and access to a large auditorium/ meeting room at no extra charge.
- Convenient location with superb visibility from I-75, situated less than three miles from the University of Florida.



Lease rate: \$15/SF modified gross



1,200 SF up to 50,000 SF



Ample parking

For further information

**Rick Cain, CCIM, SIOR, Principal** 352. 505. 7588 rick.cain@avisonyoung.com

## Aerial map



## Interior photos













## Visit us online

avisonyoung.com