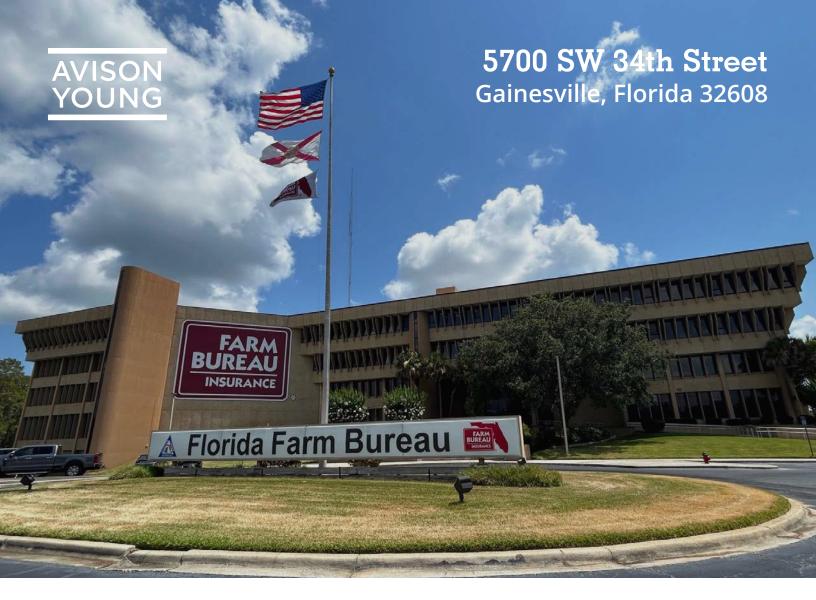

## Office Space For Lease

- Office spaces available to suit any size requirement from 1,200 SF up to 50,000 SF.
- This prestigious office building features an attractive lobby/reception area, 24/7 on-site security, janitorial service, back-up generator, loading dock, and access to a large auditorium/ meeting room at no extra charge.
- Convenient location with superb visibility from I-75, situated less than three miles from the University of Florida.