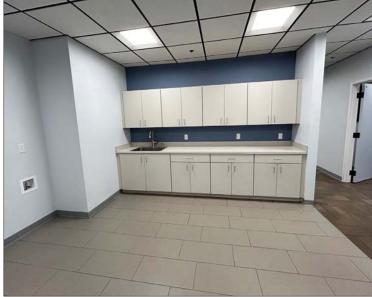

## Office Space For Lease

- Office spaces available to suit any size requirement from 1,200 SF up to 50,000 SF.
- This prestigious office building features an attractive lobby/reception area, 24/7 on-site security, janitorial service, back-up generator, loading dock, and access to a large auditorium/ meeting room at no extra charge.
- Convenient location with superb visibility from I-75, situated less than three miles from the University of Florida.



Lease rate: \$15/SF modified gross



1,200 SF up to 50,000 SF



Ample parking

For further information

**Rick Cain, CCIM, SIOR, Principal** 352. 505. 7588 rick.cain@avisonyoung.com

## Aerial map



## Interior photos













## Visit us online

avisonyoung.com