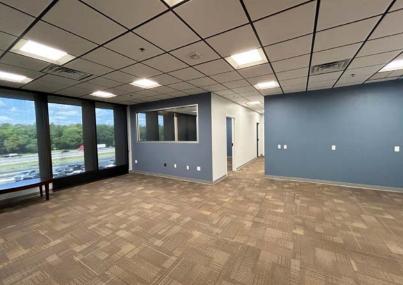

## Office Space For Lease

- Office spaces available to suit any size requirement from 1,200 SF up to 50,000 SF.
- This prestigious office building features an attractive lobby/reception area, 24/7 on-site security, janitorial service, back-up generator, loading dock, and access to a large auditorium/ meeting room at no extra charge.
- Convenient location with superb visibility from I-75, situated less than three miles from the University of Florida.



Lease rate: \$15/SF modified gross



1,200 SF up to 50,000 SF



Ample parking

For further information

**Rick Cain, CCIM, SIOR, Principal** 352. 505. 7588 rick.cain@avisonyoung.com

## Aerial map



## Interior photos













## Visit us online

avisonyoung.com