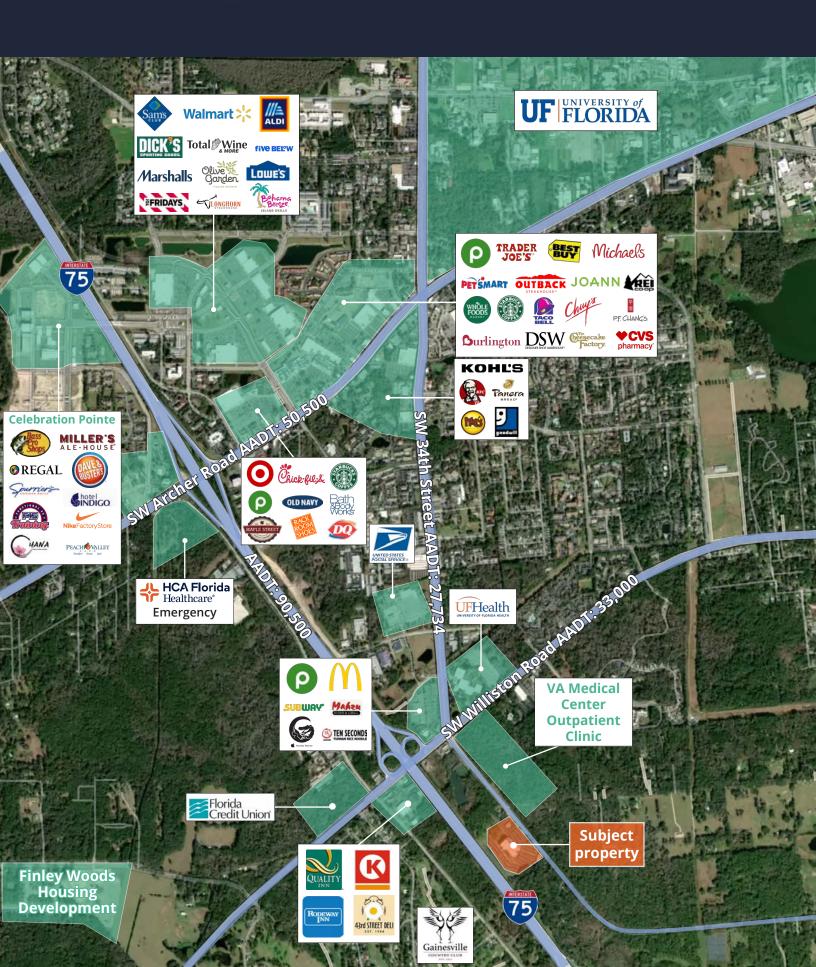

## Office Space For Lease

- Office spaces available to suit any size requirement from 1,200 SF up to 50,000 SF.
- This prestigious office building features an attractive lobby/reception area, 24/7 on-site security, janitorial service, back-up generator, loading dock, and access to a large auditorium/ meeting room at no extra charge.
- Convenient location with superb visibility from I-75, situated less than three miles from the University of Florida.



Lease rate: \$15/SF modified gross



1,200 SF up to 50,000 SF



Ample parking

For further information

**Rick Cain, CCIM, SIOR, Principal** 352. 505. 7588 rick.cain@avisonyoung.com

## Aerial map



## Interior photos













## Visit us online

avisonyoung.com