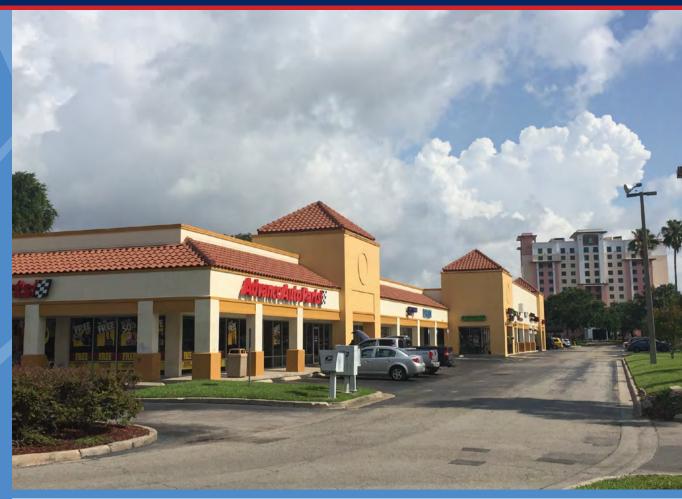

#### FOR LEASE

# **INTERNATIONAL PROMENADE**

4955 W. Irlo Bronson Memorial Hwy., Kissimmee, FL 34746

## GROUND LEASE OUTPARCEL AVAILABLE

- 32,415 Rentable Square Foot Office / Retail Plaza
- Ample parking / parking ration: 4.7/1,000
- US 192 has traffic counts of up to 52,500 vehicles daily
- Kissimmee Vineland Road has traffic counts of up to 51,500 vehicles daily
- At the intersection of Kissimmee Vineland Road and US 192
- In the Disney World tourist area
- Outparcel available for ground lease
- Traffic Counts:
  Vineland Rd. (FL-535) 51,500 CPD
  Irlo Bronson Memorial Hwy. (US 192) 52,500 CPD