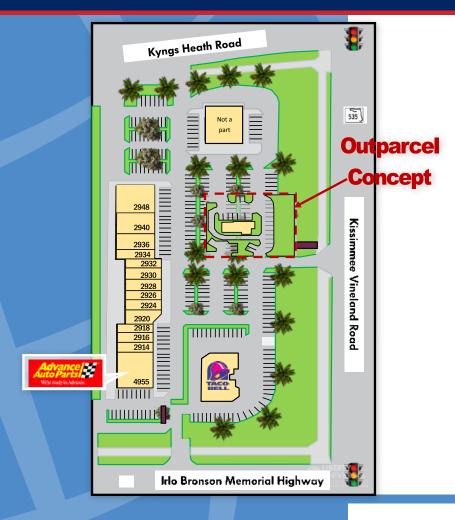

### SITE MAP

# **INTERNATIONAL PROMENADE**

4955 W. Irlo Bronson Memorial Hwy., Kissimmee, FL 34746

#### TENANT ROSTER

| 4955                | Advance Auto Parts        | 6,077 SF |
|---------------------|---------------------------|----------|
| 2914                | Latin Cargo               | 1,260 SF |
| 2916                | Kissimmee Dental          | 1,290 SF |
| 2918                | CBC Hospitality           | 1,338 SF |
| 2920                | Jerusalem Restaurant      | 2,888 SF |
| 2924                | Shanghai China Restaurant | 1,500 SF |
| 2926                | Javier's Barbershop       | 1,500 SF |
| 2928                | Chiropractor              | 1,500 SF |
| 2930                | Amore Salon & Spa         | 1,500 SF |
| 2932                | Spa & Massage             | 1,365 SF |
| 2934                | Halal Fried Chicken       | 1,400 SF |
| 2936                | Hookah Lounge             | 2,113 SF |
| 2940                | International Grocery     | 3,694 SF |
| 2948                | Bar & Restaurant          | 4,420 SF |
| OUTPARCEL AVAILABLE |                           | 2,000 SF |