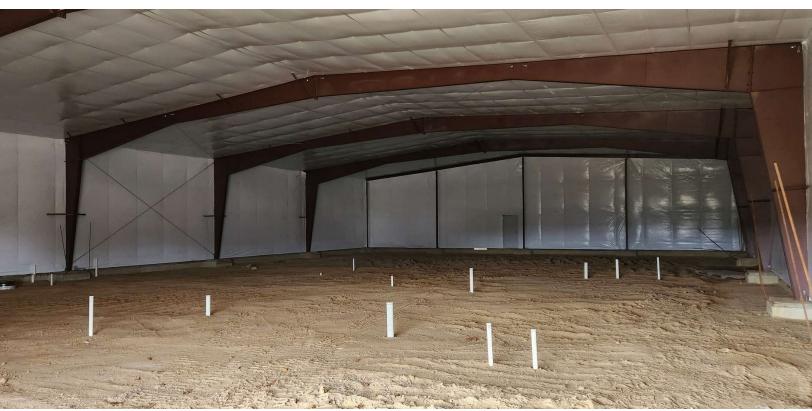

#### **Property Highlights**

- New Construction ready to be finished to your specifications
- Flexible terms
- 10k SF of clear span warehouse
- Industrial Zoning
- Outdoor storage available

#### Offering Summary

| Lease Rate:    | \$8.50 SF/yr (NNN) |
|----------------|--------------------|
| Building Size: | 9,672 SF           |
| Available SF:  | 9,672 SF           |