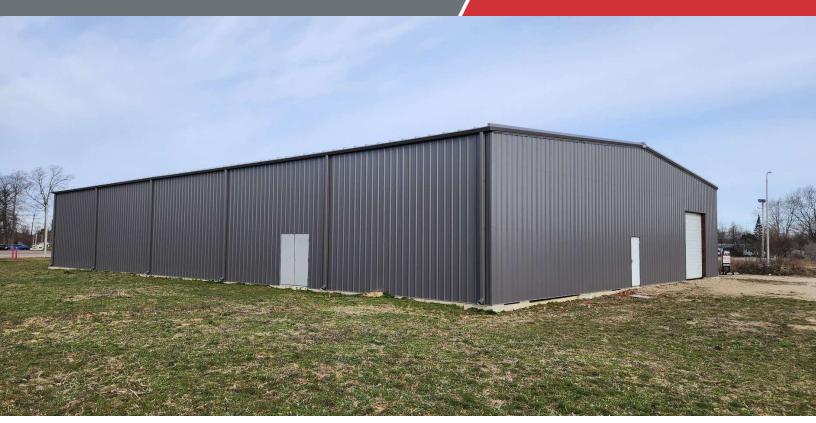

#### 834 Rice Street

Leslie, Michigan 49251

#### **Property Highlights**

- New Construction ready to be finished to your specifications
- Flexible terms
- 10k SF of clear span warehouse
- Industrial Zoning
- Outdoor storage available

#### Offering Summary

| Lease Rate:    | \$8.50 SF/yr (NNN) |
|----------------|--------------------|
| Building Size: | 9,672 SF           |
| Available SF:  | 9,672 SF           |