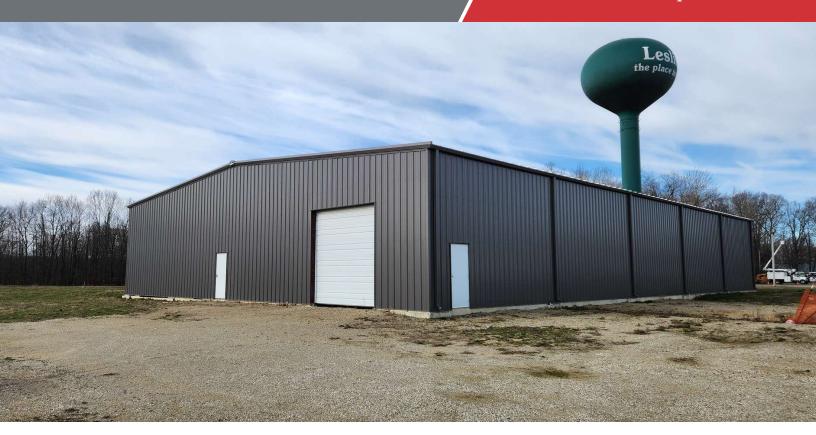

#### 834 Rice Street

Leslie, Michigan 49251

#### **Property Highlights**

- New Construction ready to be finished to your specifications
- Flexible terms
- 10k SF of clear span warehouse
- Industrial Zoning
- Outdoor storage available

#### Offering Summary

| Lease Rate:    | \$8.50 SF/yr (NNN) |
|----------------|--------------------|
| Building Size: | 9,672 SF           |
| Available SF:  | 9,672 SF           |