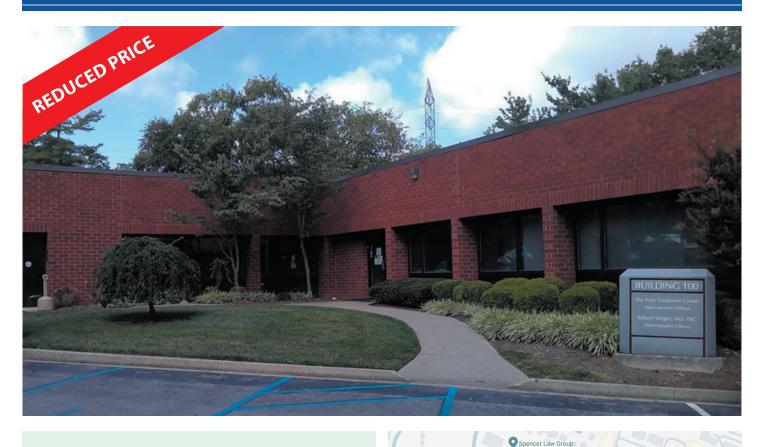

## FOR SALE - Regency Office Court Unit 100 2201 Regency Rd Unit 100, Lexington, KY 40503

\$916,300

Bluegrass Realton Doctors Urgent Car

Large, free-standing professional condo unit in a great location just off Nicholasville Rd in south Lexington near the intersection of Lowry Lane and Regency Road. Spacious offices and plenty of interior break rooms and restrooms. Currently home to a medical practice and administrative offices, this condo could be subdivided into two units. Priced to sell. Seller will consider a short term lease.