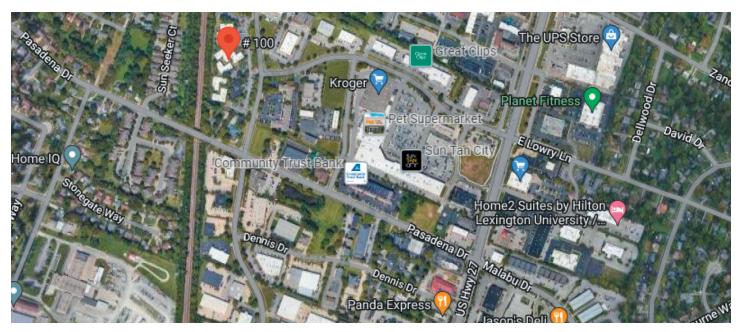

ty Type: Office Condo Year Built: 1989 Zoning: P-1 - Professional Office **Traffic Counts:** Regency Rd - 7,638 W Lowry Ln - 6,250 Pasadena Dr - 8,828

Bluegrass Realton Doctors Urgent Car

Large, free-standing professional condo unit in a great location just off Nicholasville Rd in south Lexington near the intersection of Lowry Lane and Regency Road. Spacious offices and plenty of interior break rooms and restrooms. Currently home to a medical practice and administrative offices, this condo could be subdivided into two units. Priced to sell. Seller will consider a short term lease.



**JAMES M. SCHRADER** 859-288-5008

jschrader@schradercommercial.com

444 E Main Street, Suite 110 PO Box 21793 Lexington, KY 40522



859-288-5008 / schradercommercial.com

## **Aerial & Property Images**













859-288-5008 / schradercommercial.com

## **Floor Plan**