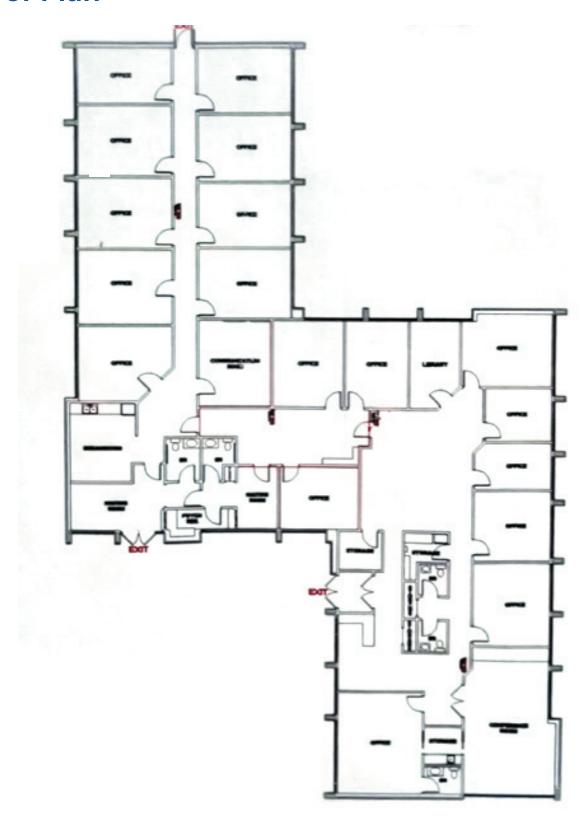

ce **Traffic Counts:** Regency Rd - 7,638 W Lowry Ln - 6,250 Pasadena Dr - 8,828

Bluegrass Realton Doctors Urgent Car

Large, free-standing professional condo unit in a great location just off Nicholasville Rd in south Lexington near the intersection of Lowry Lane and Regency Road. Spacious offices and plenty of interior break rooms and restrooms. Currently home to a medical practice and administrative offices, this condo could be subdivided into two units. Priced to sell. Seller will consider a short term lease.



**JAMES M. SCHRADER** 859-288-5008

jschrader@schradercommercial.com

444 E Main Street, Suite 110 PO Box 21793 Lexington, KY 40522



859-288-5008 / schradercommercial.com

## **Aerial & Property Images**













859-288-5008 / schradercommercial.com

## **Floor Plan**