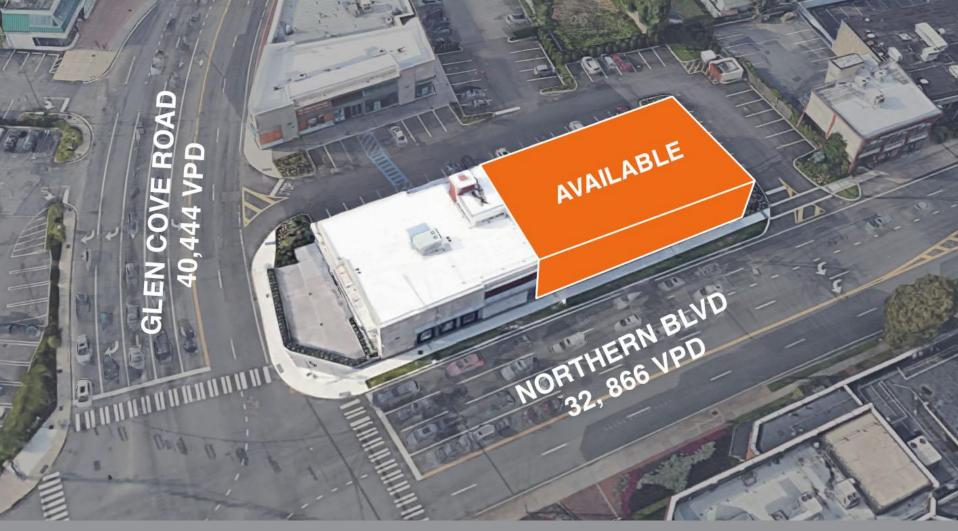

CROSSROADS PLAZA GREENVALE, NEW YORK

7200 SF RETAIL SPACE AVAILABLE

PARALLEL

2'nd busiest intersection in Nassau County Tremendous visibility along Northern Blvd Three access points into the property Directly across from Wheatley Plaza