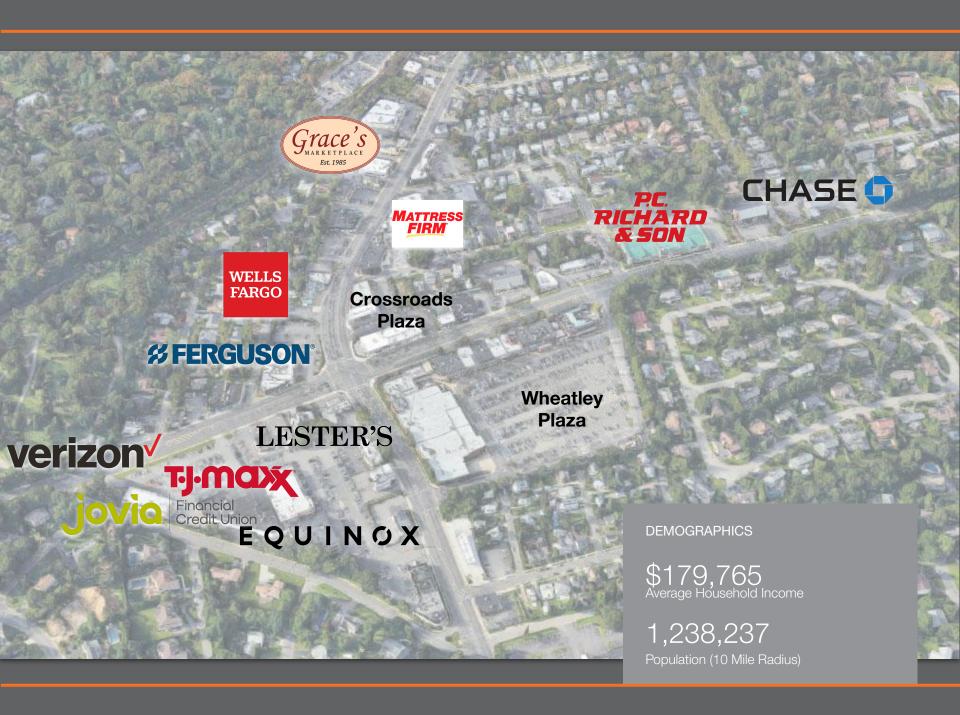

View from parking lot

View from Northern Blvd

Interior facing front door

Interior facing east

30 Glen Cove Road - Greenvale NY 7,200 square feet Former ULTA

Strong Co-Tenancy
Northwell
California Closets
Charles Krypell