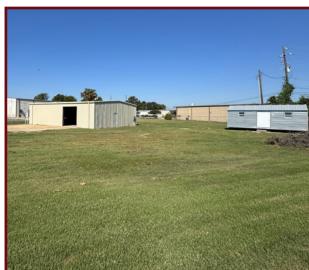

## SHOP WITH BUILDOUT ALLOWANCE FOR LEASE

1313 DRIFTWOOD DR., BOSSIER CITY, LA 71111

- 2,000 SF shop with buildout allowance
- 1 acre± fenced yard
- Detached storage building
- Light industrial
- \$2,900/month NNN