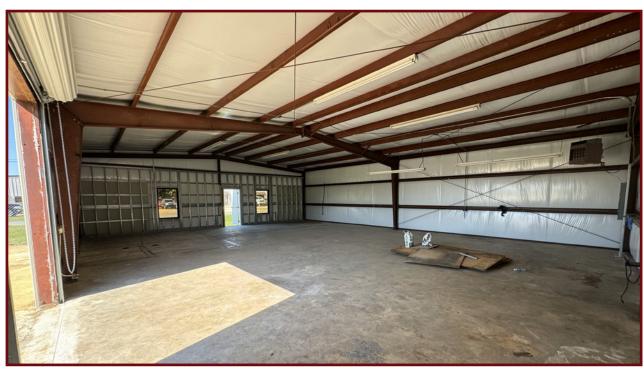

## SHOP WITH BUILDOUT ALLOWANCE FOR LEASE

1313 DRIFTWOOD DR., BOSSIER CITY, LA 71111

- 2,000 SF shop with buildout allowance
- 1 acre± fenced yard
- Detached storage building
- Light industrial
- \$2,900/month NNN