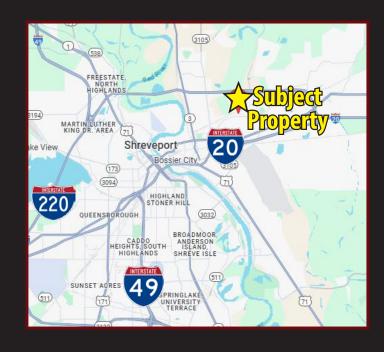

## SHOP WITH BUILDOUT ALLOWANCE FOR LEASE

1313 DRIFTWOOD DR., BOSSIER CITY, LA 71111

- 2,000 SF shop with buildout allowance
- 1 acre± fenced yard
- Detached storage building
- Light industrial
- \$2,900/month NNN