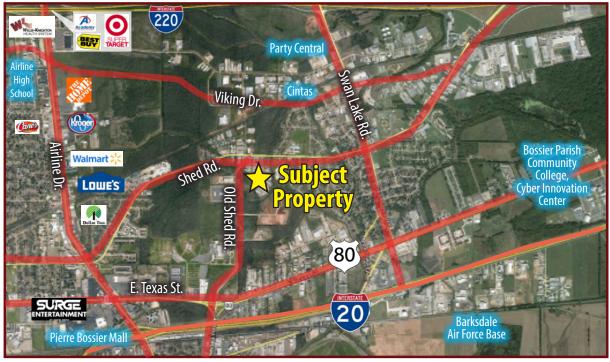

## SHOP WITH BUILDOUT ALLOWANCE FOR LEASE

1313 DRIFTWOOD DR., BOSSIER CITY, LA 71111

- 2,000 SF shop with buildout allowance
- 1 acre± fenced yard
- Detached storage building
- Light industrial
- \$2,900/month NNN