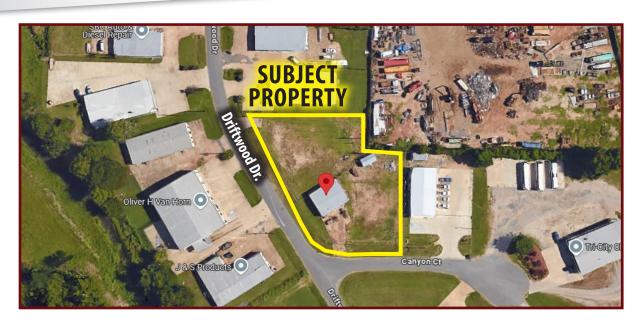

## SHOP WITH BUILDOUT ALLOWANCE FOR LEASE

1313 DRIFTWOOD DR., BOSSIER CITY, LA 71111

- 2,000 SF shop with buildout allowance
- 1 acre± fenced yard
- Detached storage building
- Light industrial
- \$2,900/month NNN