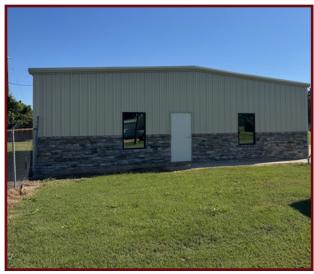

## SHOP WITH BUILDOUT ALLOWANCE FOR LEASE

1313 DRIFTWOOD DR., BOSSIER CITY, LA 71111

- 2,000 SF shop with buildout allowance
- 1 acre± fenced yard
- Detached storage building
- Light industrial
- \$2,900/month NNN