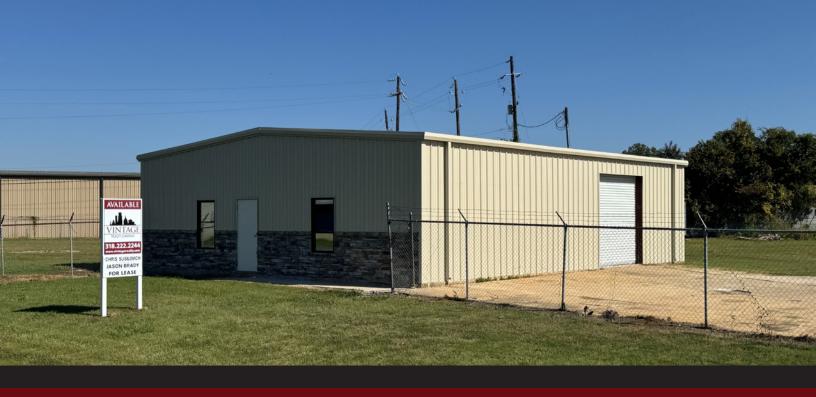

## SHOP WITH BUILDOUT ALLOWANCE FOR LEASE

1313 DRIFTWOOD DR., BOSSIER CITY, LA 71111

- 2,000 SF shop with buildout allowance
- 1 acre± fenced yard
- Detached storage building
- Light industrial
- \$2,900/month NNN