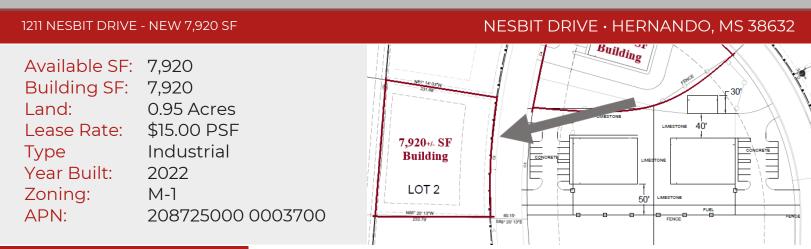

# FOR LEASE

The same and the same states

7,920 SF - Five Bay Warehouse Flex Space in Nesbit/Hernando

#### **Property Overview**

Easy Interstate Access! 1/4 mile west of Highway 51 and Interstate 55

7,920 SF Flex Warehouse with Room to Expand

Cannabis/Medical Marijuana Use Allowed

Curb, Gutter, Natural Gas, and Electrical in Place