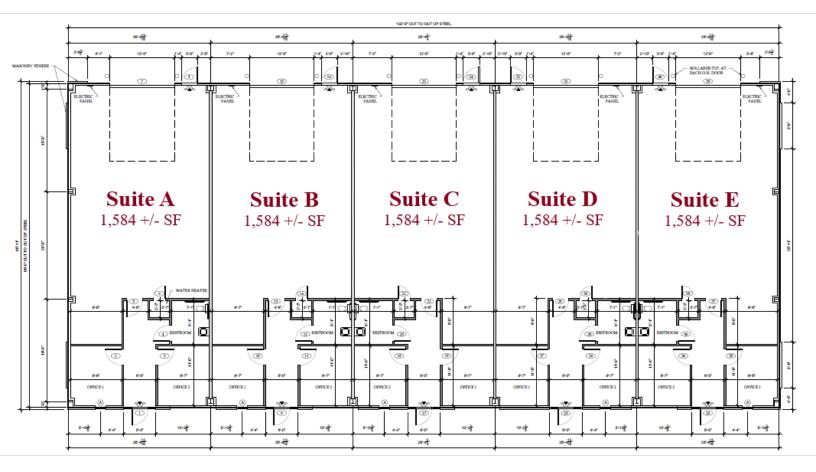

### Available Spaces

| Suite | Rate        | Size  | Туре                 |
|-------|-------------|-------|----------------------|
| A     | \$1,980 /mo | 1,584 | Modified Gross Lease |
| В     | \$1,980 /mo | 1,584 | Modified Gross Lease |
| С     | \$1,980 /mo | 1,584 | Modified Gross Lease |

#### **Available Spaces**

| Suite | Size  | Rate        | Use  | Туре           | Available  |
|-------|-------|-------------|------|----------------|------------|
| А     | 1,584 | \$1,980 /mo | Flex | Modified Gross | Summer '22 |
| В     | 1,584 | \$1,980 /mo | Flex | Modified Gross | Summer '22 |
| С     | 1,584 | \$1,980 /mo | Flex | Modified Gross | Summer '22 |