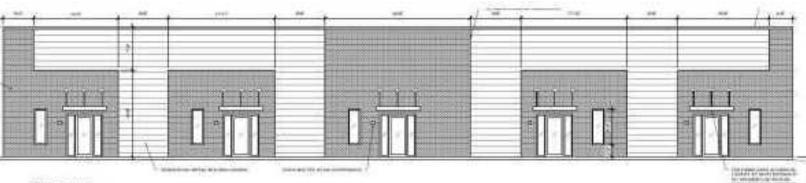

### Available Spaces

| Suite | Rate        | Size  | Туре                 |
|-------|-------------|-------|----------------------|
| A     | \$1,980 /mo | 1,584 | Modified Gross Lease |
| В     | \$1,980 /mo | 1,584 | Modified Gross Lease |
| С     | \$1,980 /mo | 1,584 | Modified Gross Lease |

#### **Available Spaces**

| Suite | Size  | Rate        | Use  | Туре           | Available  |
|-------|-------|-------------|------|----------------|------------|
| А     | 1,584 | \$1,980 /mo | Flex | Modified Gross | Summer '22 |
| В     | 1,584 | \$1,980 /mo | Flex | Modified Gross | Summer '22 |
| С     | 1,584 | \$1,980 /mo | Flex | Modified Gross | Summer '22 |