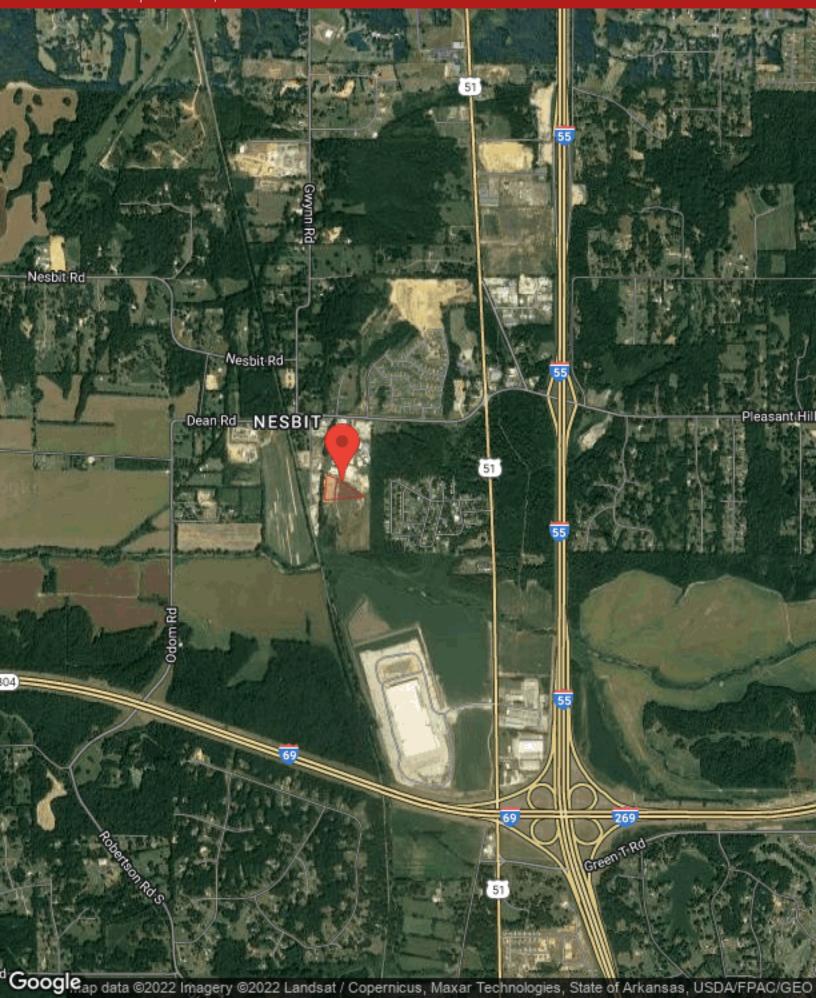

## Location Description

This growing industrial cove is just half a mile from Highway 51 and Pleasant Hill interchange and 0.8 miles from I-55 Pleasant Hill Road Interchange. Exit onto Pleasant Hill and follow the road into the old Nesbit

#### **BUSINESS MAP**

1211 Nesbit Drive - New 7,920 SF Warehouse in Nesbit Industrial Park! Nesbit Drive | Hernando, MS 38632