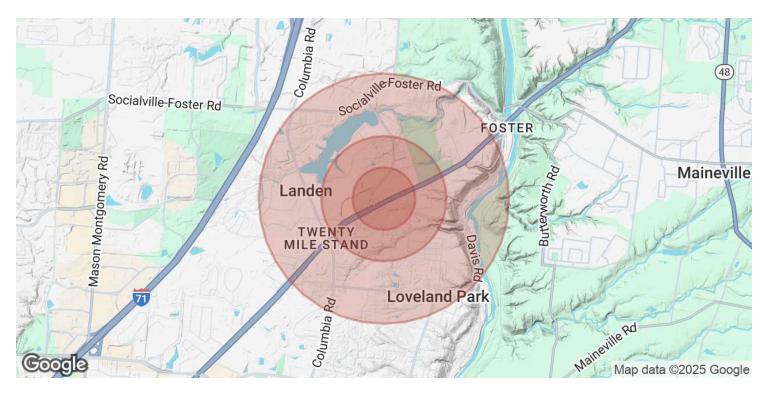

# DEMOGRAPHICS MAP &

| POPULATION           | <b>0.25 MILES</b> | 0.5 MILES | 1 MILE |
|----------------------|-------------------|-----------|--------|
| Total Population     | 584               | 2,217     | 8,059  |
| Average Age          | 42.8              | 42.9      | 41.8   |
| Average Age (Male)   | 43.1              | 43.4      | 42.4   |
| Average Age (Female) | 43.2              | 42.0      | 40.2   |

| HOUSEHOLDS & INCOME | <b>0.25 MILES</b> | 0.5 MILES | 1 MILE    |
|---------------------|-------------------|-----------|-----------|
| Total Households    | 247               | 894       | 3,156     |
| # of Persons per HH | 2.4               | 2.5       | 2.6       |
| Average HH Income   | \$97,496          | \$103,252 | \$108,357 |
| Average House Value | \$199,763         | \$209,327 | \$225,278 |

<sup>\*</sup> Demographic data derived from 2020 ACS - US Census