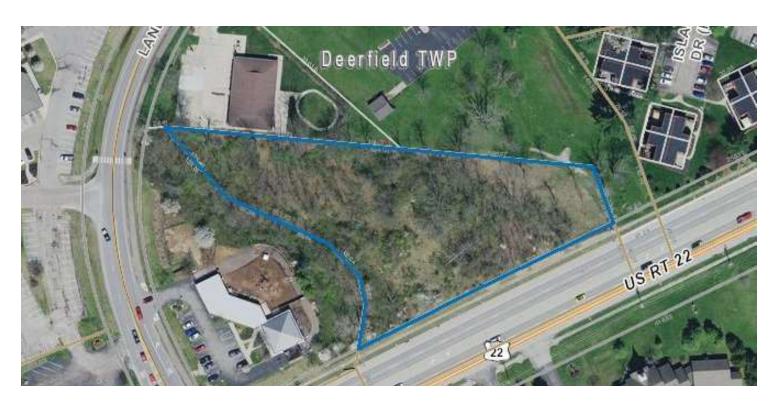

#### **PROPERTY OVERVIEW**

Prime Commercial Lot for development with nearly 400' of frontage on US 22 (Avg. Daily Traffic= ~20,000). Adjacent to hard corner. All utilities available at site. Zoned General Business. Densely populated area with several amenities close by. Lot is mostly flat and buildable with little site work. Adjacent to Vet and Dental group / across the street from Kroger

#### **PROPERTY HIGHLIGHTS**

- Commercially zoned, offering flexibility for retail development
- Cleared lot, ready for innovative and tailored development
- Proximity to I-71, ensuring convenient accessibility and high visibility
- Strategic location near numerous amenities, catering to future business needs
- Prime opportunity for retail investment in the dynamic Cincinnati market