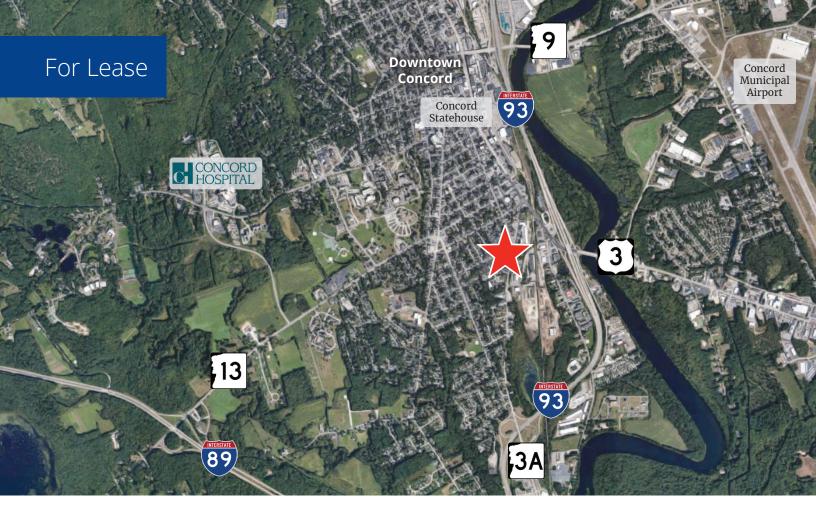

### **Property Highlights**

- Space is available in a Class A 6-story professional office/medical building located in close proximity to downtown Concord, NH
- · Building amenities include a gym and shared meeting room
- Suite 502 consists of 2,702± SF on the 5th floor and features private offices, a conference room on the perimeter of the unit, and large open space
- Tenants include E-Closing, Concord Eye Center, and Concord Family Dentistry
- Easy access off of I-93 and minutes to Concord Hospital