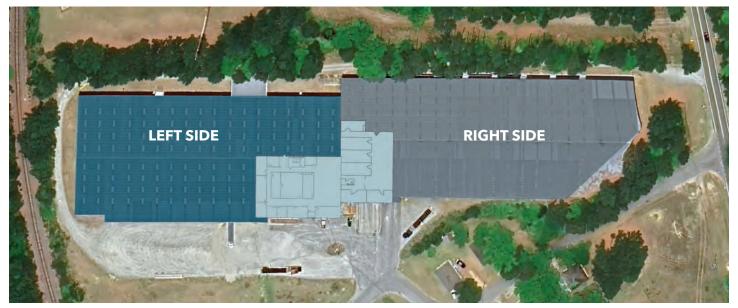

#### **PROPERTY OVERVIEW**

- Located at the intersection of Hwy. 42 and Hwy. 401
- ±190,000 SF Industrial building including
  ±5,852 SF of office
- Can be subdivided down to 20,000 SF
- 15 Dock-high doors and 5 drive-in doors
- Entrances on Hwy. 401 and Hwy. 42
- Zoning: HI
- Easy access to Hwy. 55, I-540, and I-40
- Available immediately
- Lease rate: \$5.00 \$10.00/SF, NNN