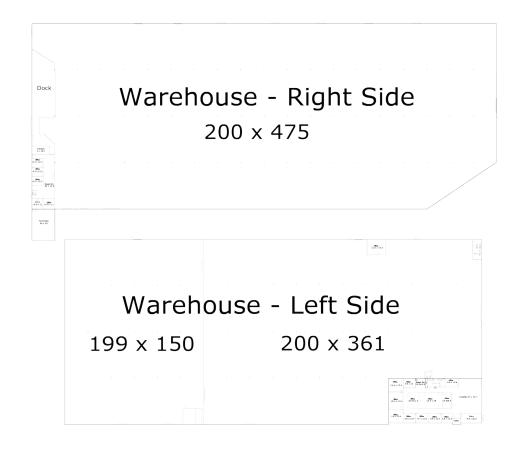

#### **PROPERTY OVERVIEW**

- Located at the intersection of Hwy. 42 and Hwy. 401
- ±190,000 SF Industrial building including
  ±5,852 SF of office
- Can be subdivided down to 20,000 SF
- 15 Dock-high doors and 5 drive-in doors
- Entrances on Hwy. 401 and Hwy. 42
- Zoning: HI
- Easy access to Hwy. 55, I-540, and I-40
- Available immediately
- Lease rate: \$5.00 \$10.00/SF, NNN