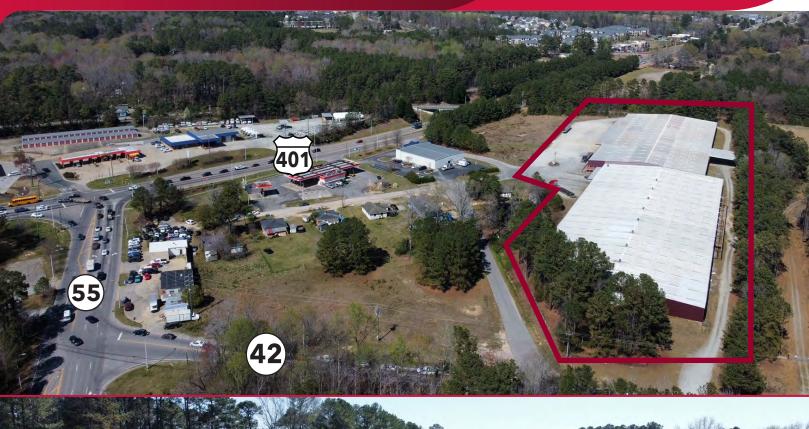

#### **PROPERTY OVERVIEW**

- Located at the intersection of Hwy. 42 and Hwy. 401
- ±190,000 SF Industrial building including
  ±5,852 SF of office
- Can be subdivided down to 20,000 SF
- 15 Dock-high doors and 5 drive-in doors
- Entrances on Hwy. 401 and Hwy. 42
- Zoning: HI
- Easy access to Hwy. 55, I-540, and I-40
- Available immediately
- Lease rate: \$5.00 \$10.00/SF, NNN