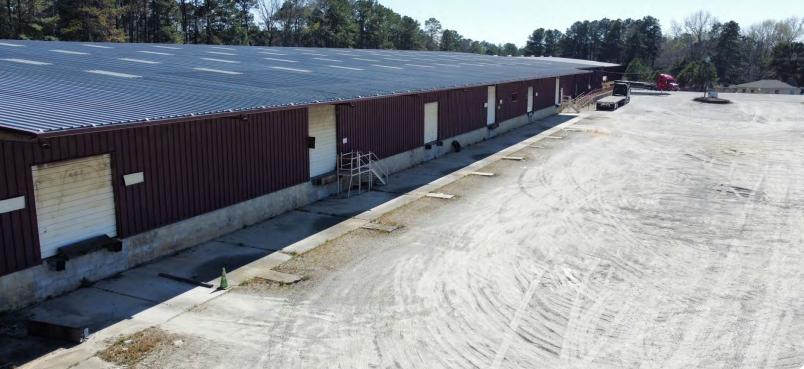

#### **PROPERTY OVERVIEW**

- Located at the intersection of Hwy. 42 and Hwy. 401
- ±190,000 SF Industrial building including
  ±5,852 SF of office
- Can be subdivided down to 20,000 SF
- 15 Dock-high doors and 5 drive-in doors
- Entrances on Hwy. 401 and Hwy. 42
- Zoning: HI
- Easy access to Hwy. 55, I-540, and I-40
- Available immediately
- Lease rate: \$5.00 \$10.00/SF, NNN