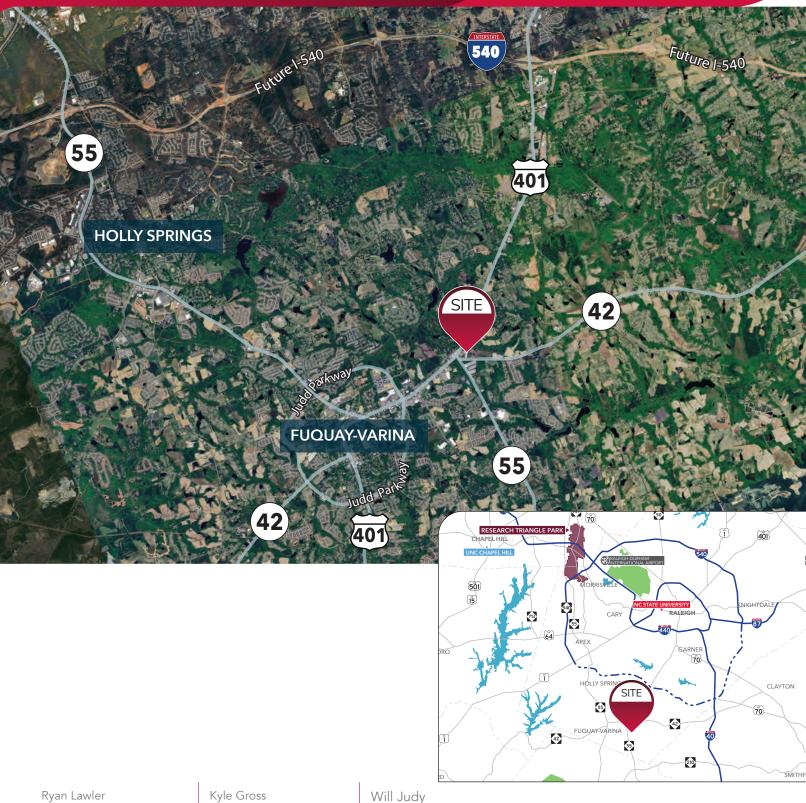

#### **PROPERTY OVERVIEW**

- Located at the intersection of Hwy. 42 and Hwy. 401
- ±190,000 SF Industrial building including
  ±5,852 SF of office
- Can be subdivided down to 20,000 SF
- 15 Dock-high doors and 5 drive-in doors
- Entrances on Hwy. 401 and Hwy. 42
- Zoning: HI
- Easy access to Hwy. 55, I-540, and I-40
- Available immediately
- Lease rate: \$5.00 \$10.00/SF, NNN