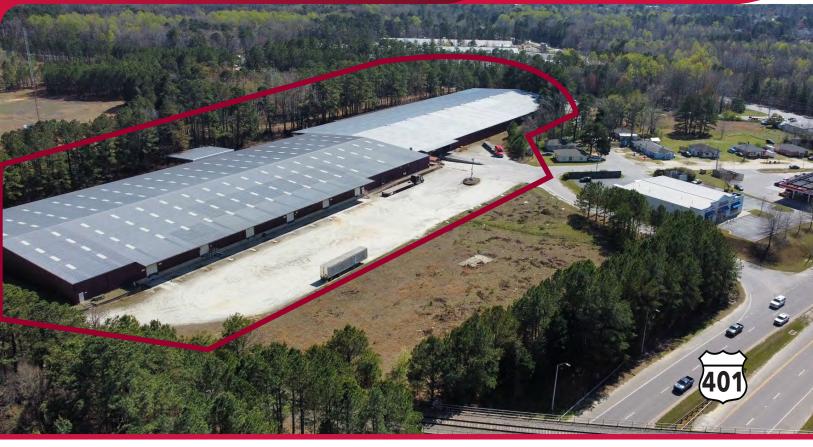

#### **PROPERTY OVERVIEW**

- Located at the intersection of Hwy. 42 and Hwy. 401
- ±190,000 SF Industrial building including
  ±5,852 SF of office
- Can be subdivided down to 20,000 SF
- 15 Dock-high doors and 5 drive-in doors
- Entrances on Hwy. 401 and Hwy. 42
- Zoning: HI
- Easy access to Hwy. 55, I-540, and I-40
- Available immediately
- Lease rate: \$5.00 \$10.00/SF, NNN