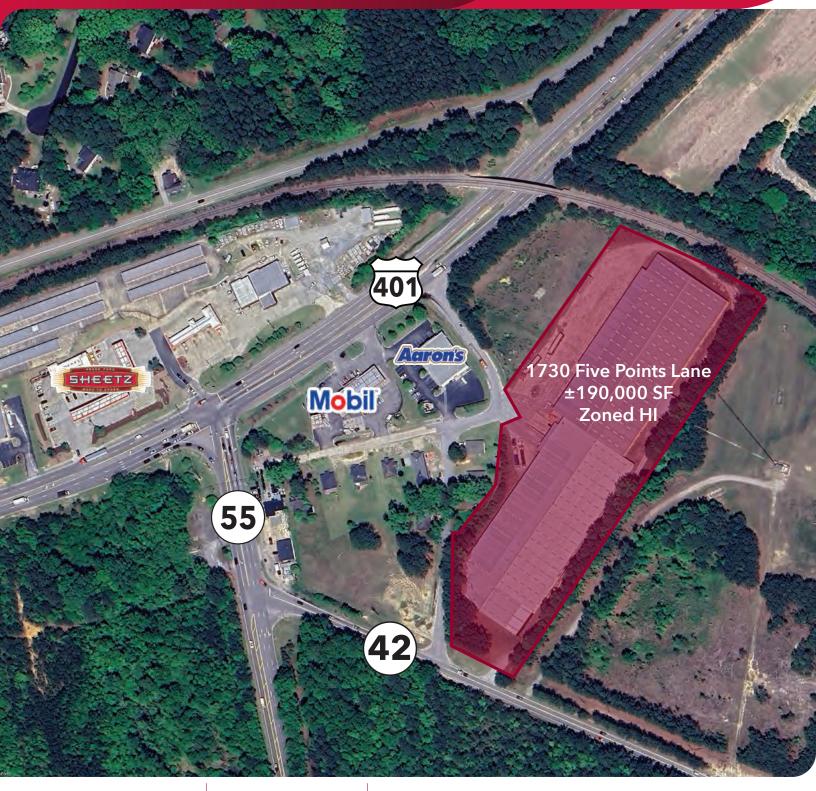

#### **PROPERTY OVERVIEW**

- Located at the intersection of Hwy. 42 and Hwy. 401
- ±190,000 SF Industrial building including
  ±5,852 SF of office
- Can be subdivided down to 20,000 SF
- 15 Dock-high doors and 5 drive-in doors
- Entrances on Hwy. 401 and Hwy. 42
- Zoning: HI
- Easy access to Hwy. 55, I-540, and I-40
- Available immediately
- Lease rate: \$5.00 \$10.00/SF, NNN