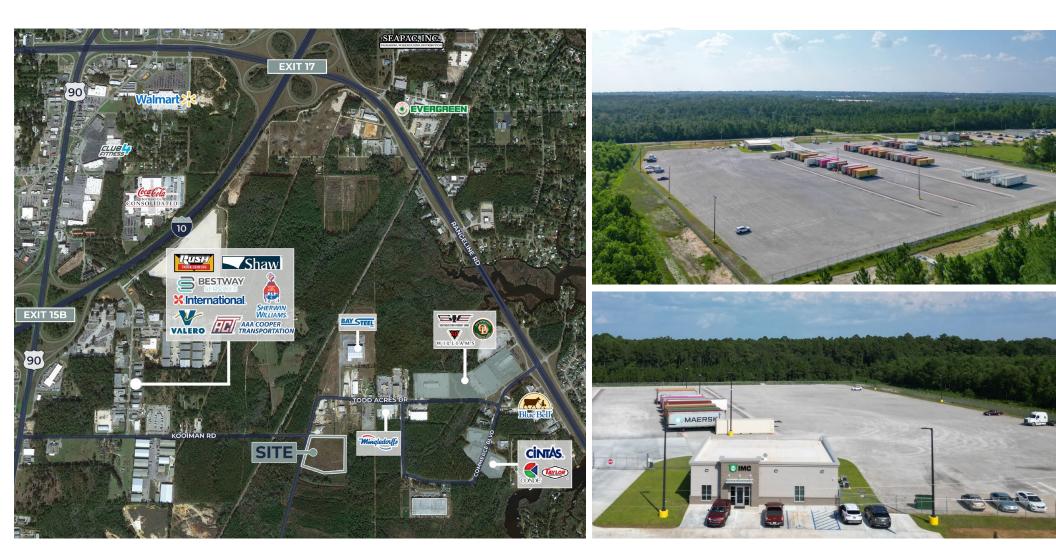

#### **Central Location**

Conveniently located less than 1.5 miles off the I-10 and US HWY 90 corridor (EXIT 15).

#### **Desired Park**

Located in a light industrial park with various other industrial businesses. Site Access to Todd Acres Drive Via Rangeline Rd. and Kooiman Rd.