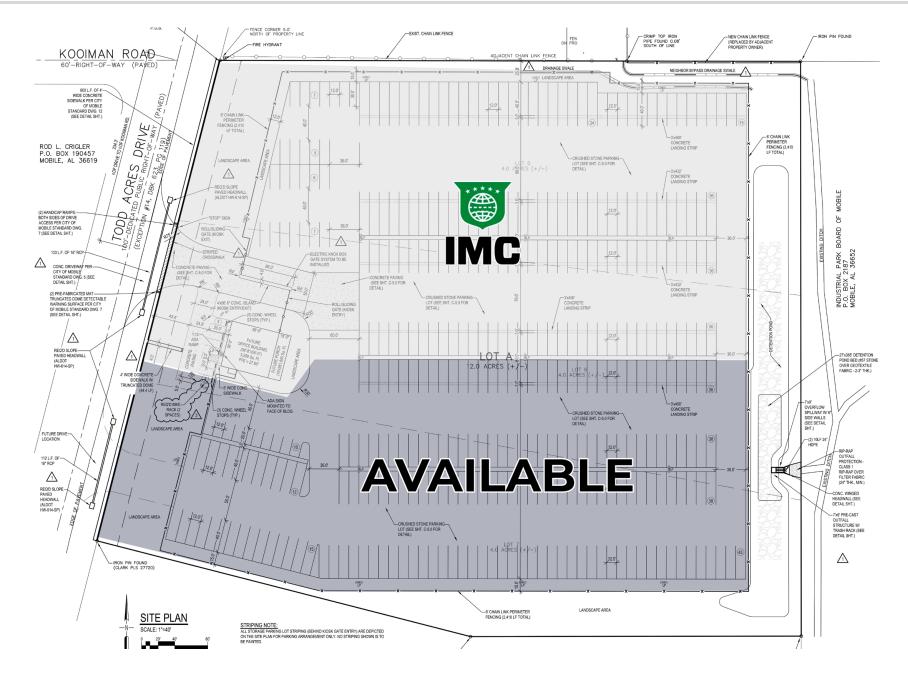

#### ) YARD SIZE Up to 5± AC

### **BEST USE**

With over 190 parking spaces, it is an ideal space for a truck yard, container storage or lay-down yard

#### SITE IMPROVEMENTS

Rocked, fenced & lighted yard: site is currently undergoing improvements