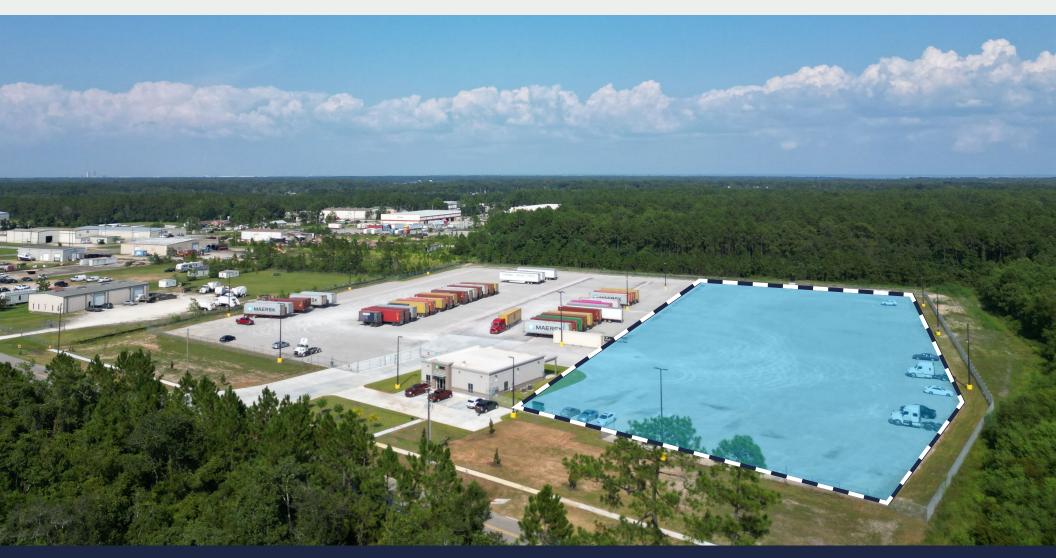

## FOR LEASE UP TO 5 AC CONTAINER/LAY-DOWN YARD

5627 Todd Acres Drive | Mobile, AL

251.379.8285 | tgleason@cre-mobile.com

#### ) YARD SIZE Up to 5± AC

### **BEST USE**

With over 190 parking spaces, it is an ideal space for a truck yard, container storage or lay-down yard

#### SITE IMPROVEMENTS

Rocked, fenced & lighted yard: site is currently undergoing improvements

#### **OFFICE SPACE AVAILABLE**

Contact agent for more information

LEASE RATE \$3,500/Acre/Month NNN