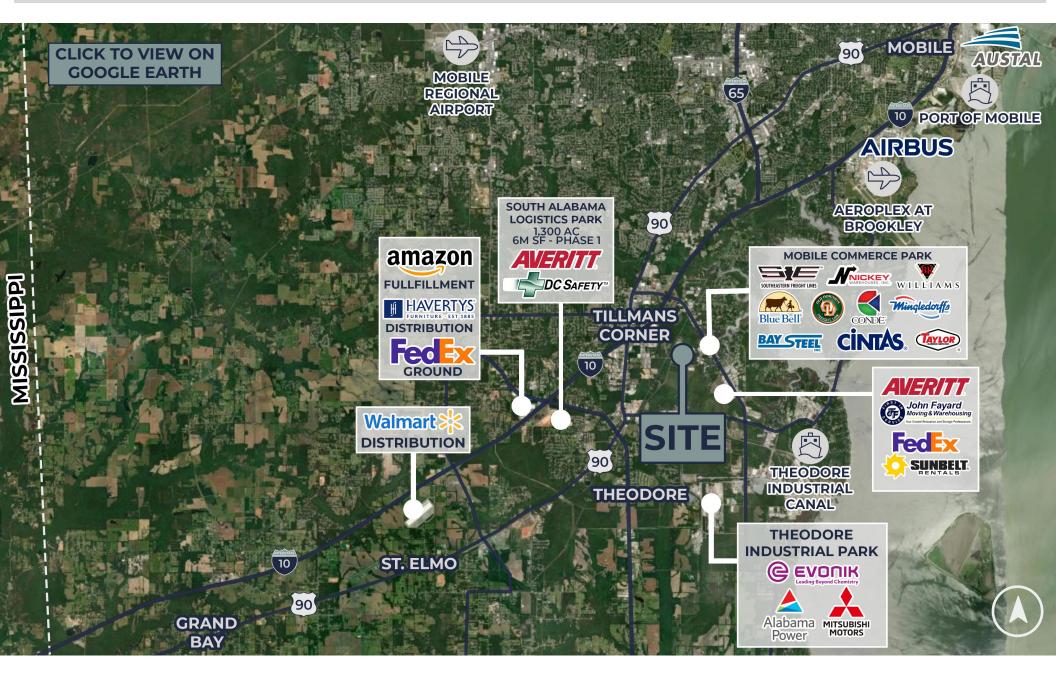

#### EASY ACCESS

Only 14 minutes (11.6 Miles) to APM Container Terminal

#### **Central Location**

Conveniently located less than 1.5 miles off the I-10 and US HWY 90 corridor (EXIT 15).

#### **Desired Park**

Located in a light industrial park with various other industrial businesses. Site Access to Todd Acres Drive Via Rangeline Rd. and Kooiman Rd.