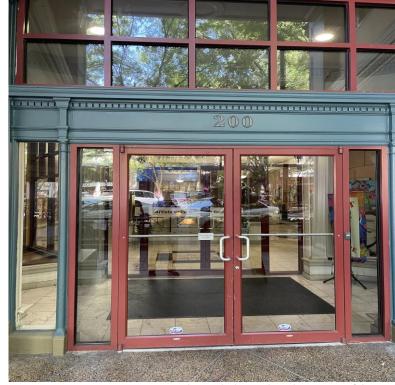

## DOWNTOWN GREENVILLE PROPERTY FOR SALE OR LEASE 200 N MAIN ST, SUITE 303, GREENVILLE, SC

\$799,000 or \$25 per sf/month

## **Property Highlights**

- Great space for an office or residential development
- +/- 1,740 3,481 SF available
- Adjacent to the Hyatt Hotel at Noma Square
- Great location with high visibility
- Tax Map 0032000200615