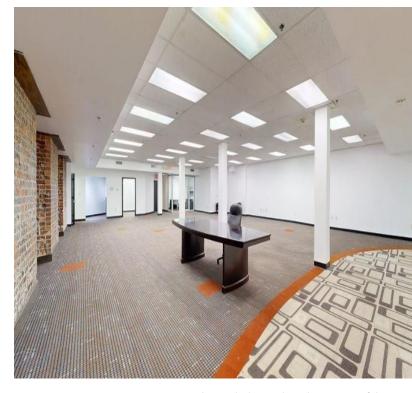

## DOWNTOWN GREENVILLE PROPERTY FOR SALE OR LEASE 200 N MAIN ST, SUITE 303, GREENVILLE, SC

\$799,000 or \$25 per sf/month

## **Property Highlights**

- Great space for an office or residential development
- +/- 1,740 3,481 SF available
- Adjacent to the Hyatt Hotel at Noma Square
- Great location with high visibility
- Tax Map 0032000200615