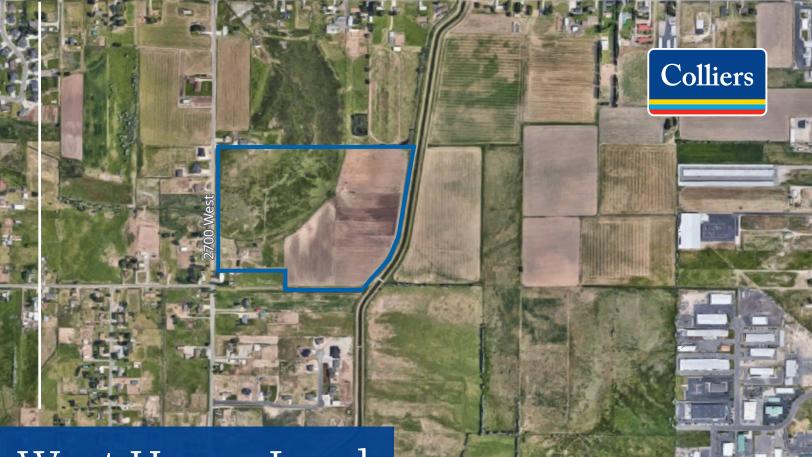

## **Project Features**

- Parcel #s: 15 096 0020 & 15 096 0021
- Currently Zoned: A-1 Agriculture
- · High growth area
- Convenient access to local amenities and I-15

Sales Price: \$7,318,000.00 (\$4.00 psf)

Lot Size: 42 Acres

**Colliers**2100 Pleasant Grove Blvd., Suite 200
Pleasant Grove, UT 84062
Main: +1 801 947 8300
colliers.com

**Dan Donaldson** Senior Vice President +1 801 836 3600 dan.donaldson@colliers.com