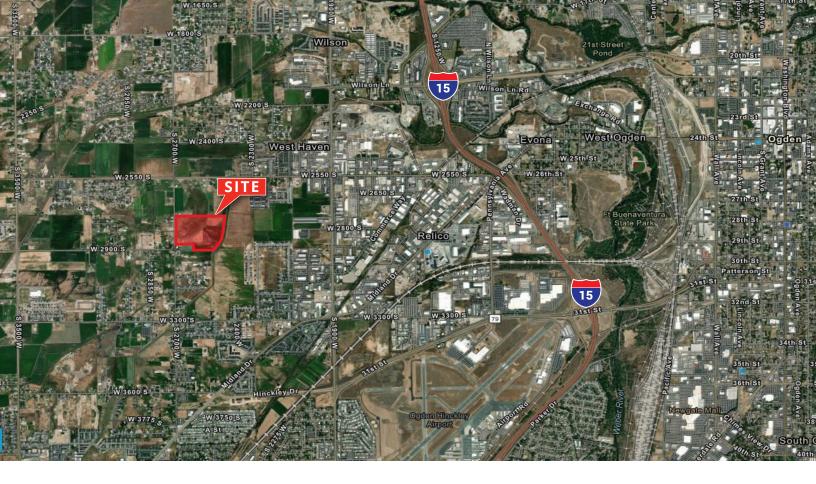

## **Contact:**

**Dan Donaldson** 

Senior Vice President +1 801 836 3600 dan.donaldson@colliers.com 2800 South 2700 West West Haven, Utah

## **Project Features**

- Parcel #s: 15 096 0020 & 15 096 0021
- Currently Zoned: A-1 Agriculture
- · High growth area
- Convenient access to local amenities and I-15

Sales Price: \$7,318,000.00 (\$4.00 psf)