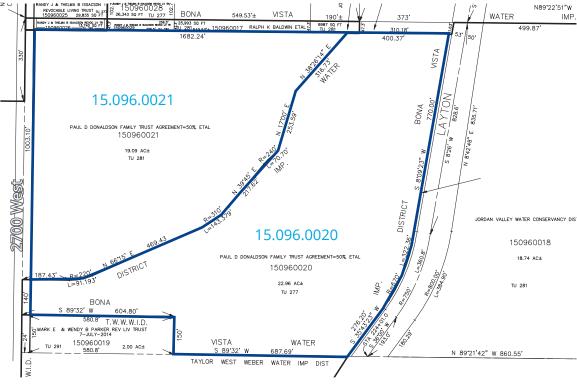

## **Project Features**

- Parcel #s: 15 096 0020 & 15 096 0021
- Currently Zoned: A-1 Agriculture
- · High growth area
- Convenient access to local amenities and I-15

Sales Price: \$7,318,000.00 (\$4.00 psf)

Lot Size: 42 Acres

**Colliers**2100 Pleasant Grove Blvd., Suite 200
Pleasant Grove, UT 84062
Main: +1 801 947 8300
colliers.com

**Dan Donaldson** Senior Vice President +1 801 836 3600 dan.donaldson@colliers.com