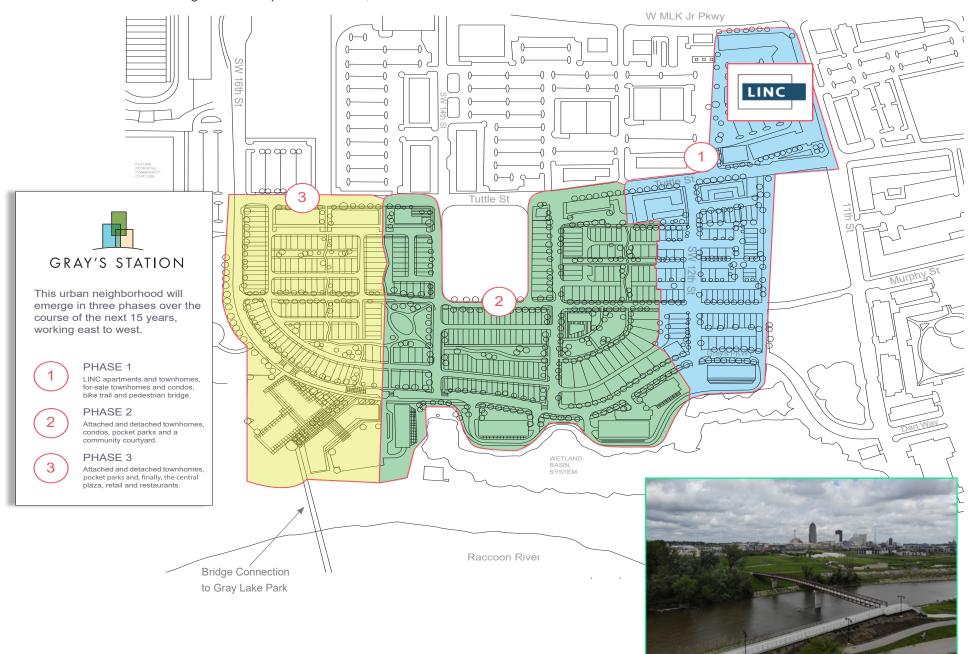

#### Retail | Office

Trendy, 1st Floor Retail or Office space available in a newly constructed, 5-story mixed use building. LINC is located prominently at the corner of SW 11th Street & ML King Parkway and is the gateway to Hubbell Realty Company's Gray's Station development, a modern urban neighborhood that is breaking the norm of living Downtown. Gray's Station combines the vibrancy of the City with the connectivity to the outdoors and will eventually be home to over 5,000 residents in for-sale ranch-style homes, condominiums, ROW townhomes, and apartments.

# South MLK Master Plan