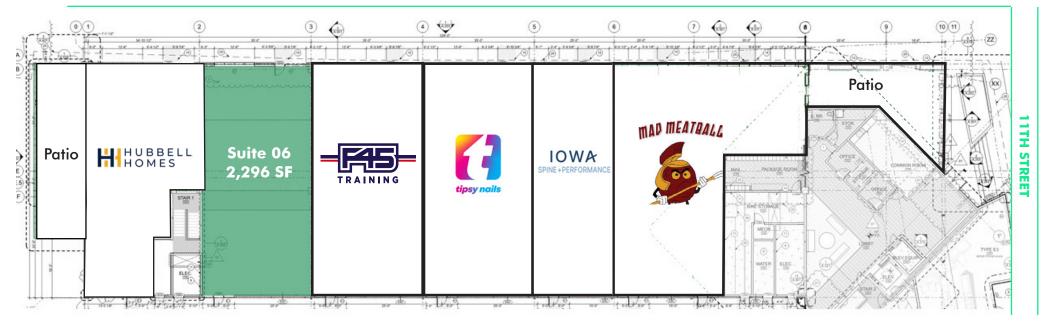

#### **Available Space**

- + Suite 06: 2.296 SF
  - 1st generation space
  - TI Allowance: \$25.00/SF
    (5 Year Term Minimum)

#### **Building Features**

- + 14' Ceilings
- + Walking Trails, Bike Paths, and Bridge Connection to Gray's Lake
- + Co-tenants include Mad Meatball, Tipsy Nails, F45 Fitness and Iowa Spine + Performance

### Floor Plan