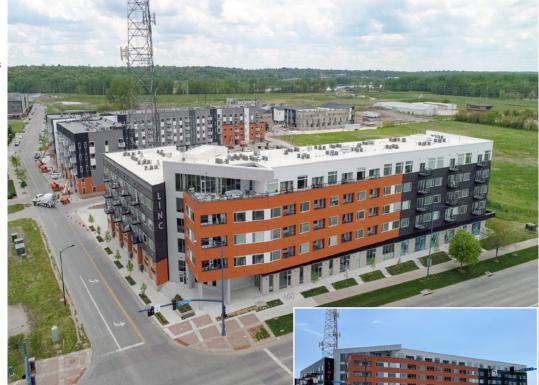

# Linc @ Gray's Station

#### Retail | Office

Trendy, 1st Floor Retail or Office space available in a newly constructed, 5-story mixed use building. LINC is located prominently at the corner of SW 11th Street & ML King Parkway and is the gateway to Hubbell Realty Company's Gray's Station development, a modern urban neighborhood that is breaking the norm of living Downtown. Gray's Station combines the vibrancy of the City with the connectivity to the outdoors and will eventually be home to over 5,000 residents in for-sale ranch-style homes, condominiums, ROW townhomes, and apartments.