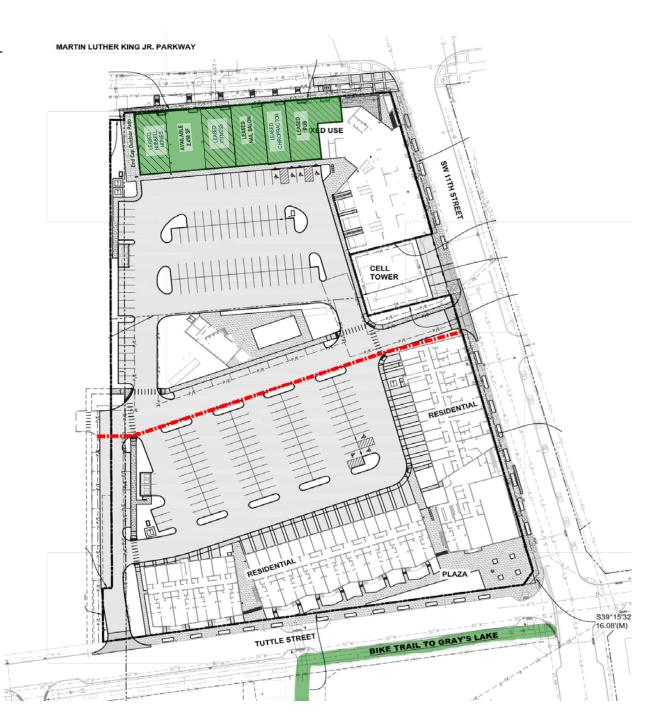

space
  - TI Allowance: \$25.00/SF
    (5 Year Term Minimum)

#### Lease Rate

- + \$18.00/SF NNN
- + OPEX: \$3.01/SF

#### **Building Features**

- + 14' Ceilings
- + Walking Trails, Bike Paths, and Bridge Connection to Gray's Lake
- + Co-tenants include Mad Meatball, Tipsy Nails, F45 Fitness and Iowa Spine + Performance

### Contact Us

#### Bill Wright

Senior Vice President +1 515 210 3050 bill.wright2@cbre.com Licensed in the State of Iowa.

#### **Grant Wright, CCIM**

First Vice President +1 515 745 5113 grant.wright@cbre.com Licensed in the State of Iowa. SW 11th & Martin Luther King Jr Parkway Des Moines, IA www.cbre.com/desmoines

# Within walking distance to over 1,500 apartment units south of MLK Parkway



### Floor Plan

#### MARTIN LUTHER KING PARKWAY JR.





# Site Plan





SW 11th & Martin Luther King Jr Parkway | Des Moines, IA



# South MLK Master Plan





### Location



© 2024 CBRE, Inc. All rights reserved. This information has been obtained from sources believed reliable, but has not been verified for accuracy or completeness. You should conduct a careful, independent investigation of the property and verify all information. Any reliance on this information is solely at your own risk. CBRE and the CBRE logo are service marks of CBRE, Inc. All other marks displayed on this document are the property of their respective owners, and the use of such logos does not imply any affiliation with or endorsement of CBRE. Photos herein are the property of their respective owners. Use of these images without the express written consent of the owner is prohibit