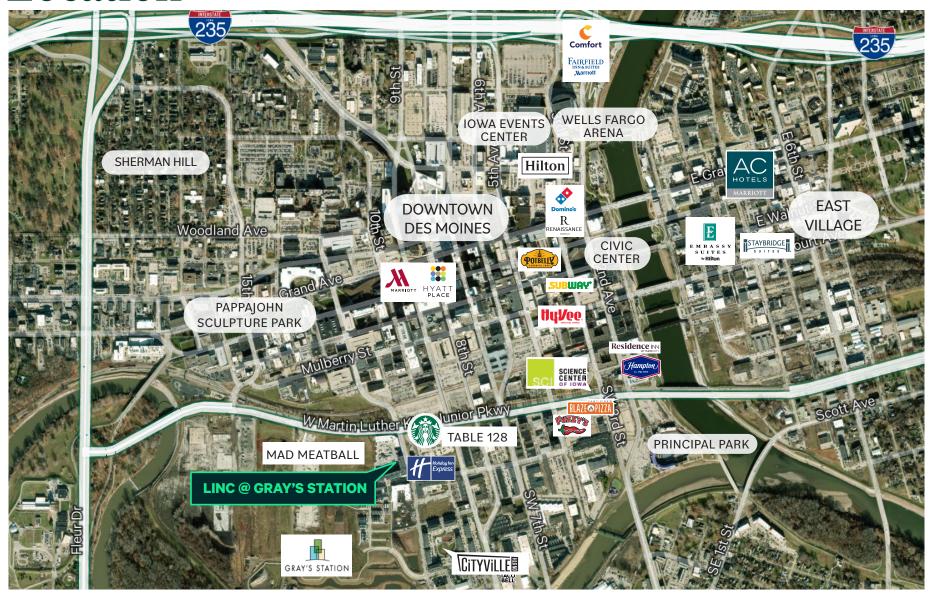

: \$3.01/SF

#### **Building Features**

- + 14' Ceilings
- + Walking Trails, Bike Paths, and Bridge Connection to Gray's Lake
- + Co-tenants include Mad Meatball, Tipsy Nails, F45 Fitness and Iowa Spine + Performance

### Contact Us

#### Bill Wright

Senior Vice President +1 515 210 3050 bill.wright2@cbre.com Licensed in the State of Iowa.

#### **Grant Wright, CCIM**

First Vice President +1 515 745 5113 grant.wright@cbre.com Licensed in the State of Iowa. SW 11th & Martin Luther King Jr Parkway Des Moines, IA www.cbre.com/desmoines

# Within walking distance to over 1,500 apartment units south of MLK Parkway



### Floor Plan

#### MARTIN LUTHER KING PARKWAY JR.





# Site Plan





SW 11th & Martin Luther King Jr Parkway | Des Moines, IA



# South MLK Master Plan





### Location



© 2024 CBRE, Inc. All rights reserved. This information has been obtained from sources believed reliable, but has not been verified for accuracy or completeness. You should conduct a careful, independent investigation of the property and verify all information. Any reliance on this information is solely at your own risk. CBRE and the CBRE logo are service marks of CBRE, Inc. All other marks displayed on this document are the property of their respective owners, and the use of such logos does not imply any affiliation with or endorsement of CBRE. Photos herein are the property of their respective owners. Use of these images without the express written consent of the owner is prohibited. **CBRE**