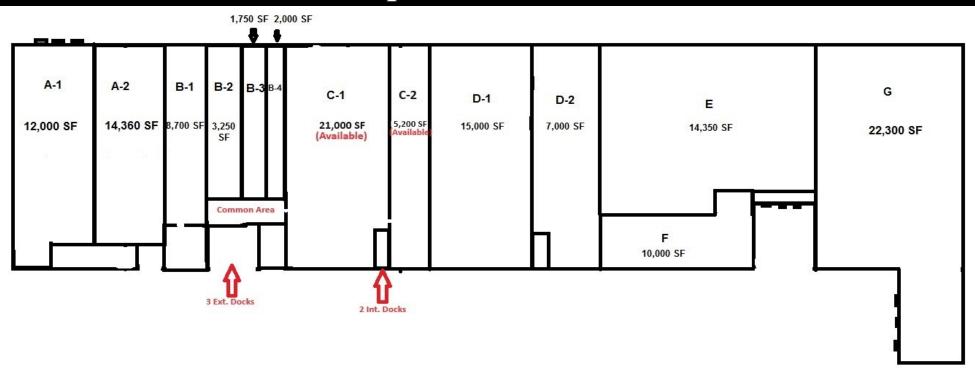

#### **AVAILABLE SPACES**

Space A: 21,000 SF 16' clear - Leased Space E: 14,350 SF 18' clear - Leased Space E: 14,350 SF 18' clear - Leased Space B: 1,200-7,500 SF 16' clear - Leased Space G: 26,200 SF 18' clear - Leased Space C: 26,200 SF 13'9" clear Space C-1: 21,000 SF 13'9" clear Space C-2: 5,200 SF 13'9" clear Space D: 7,000 SF 16'4" clear - Leased

### Space Divisions

For Lease - Multi Tenant Manufacturing - Distribution Building