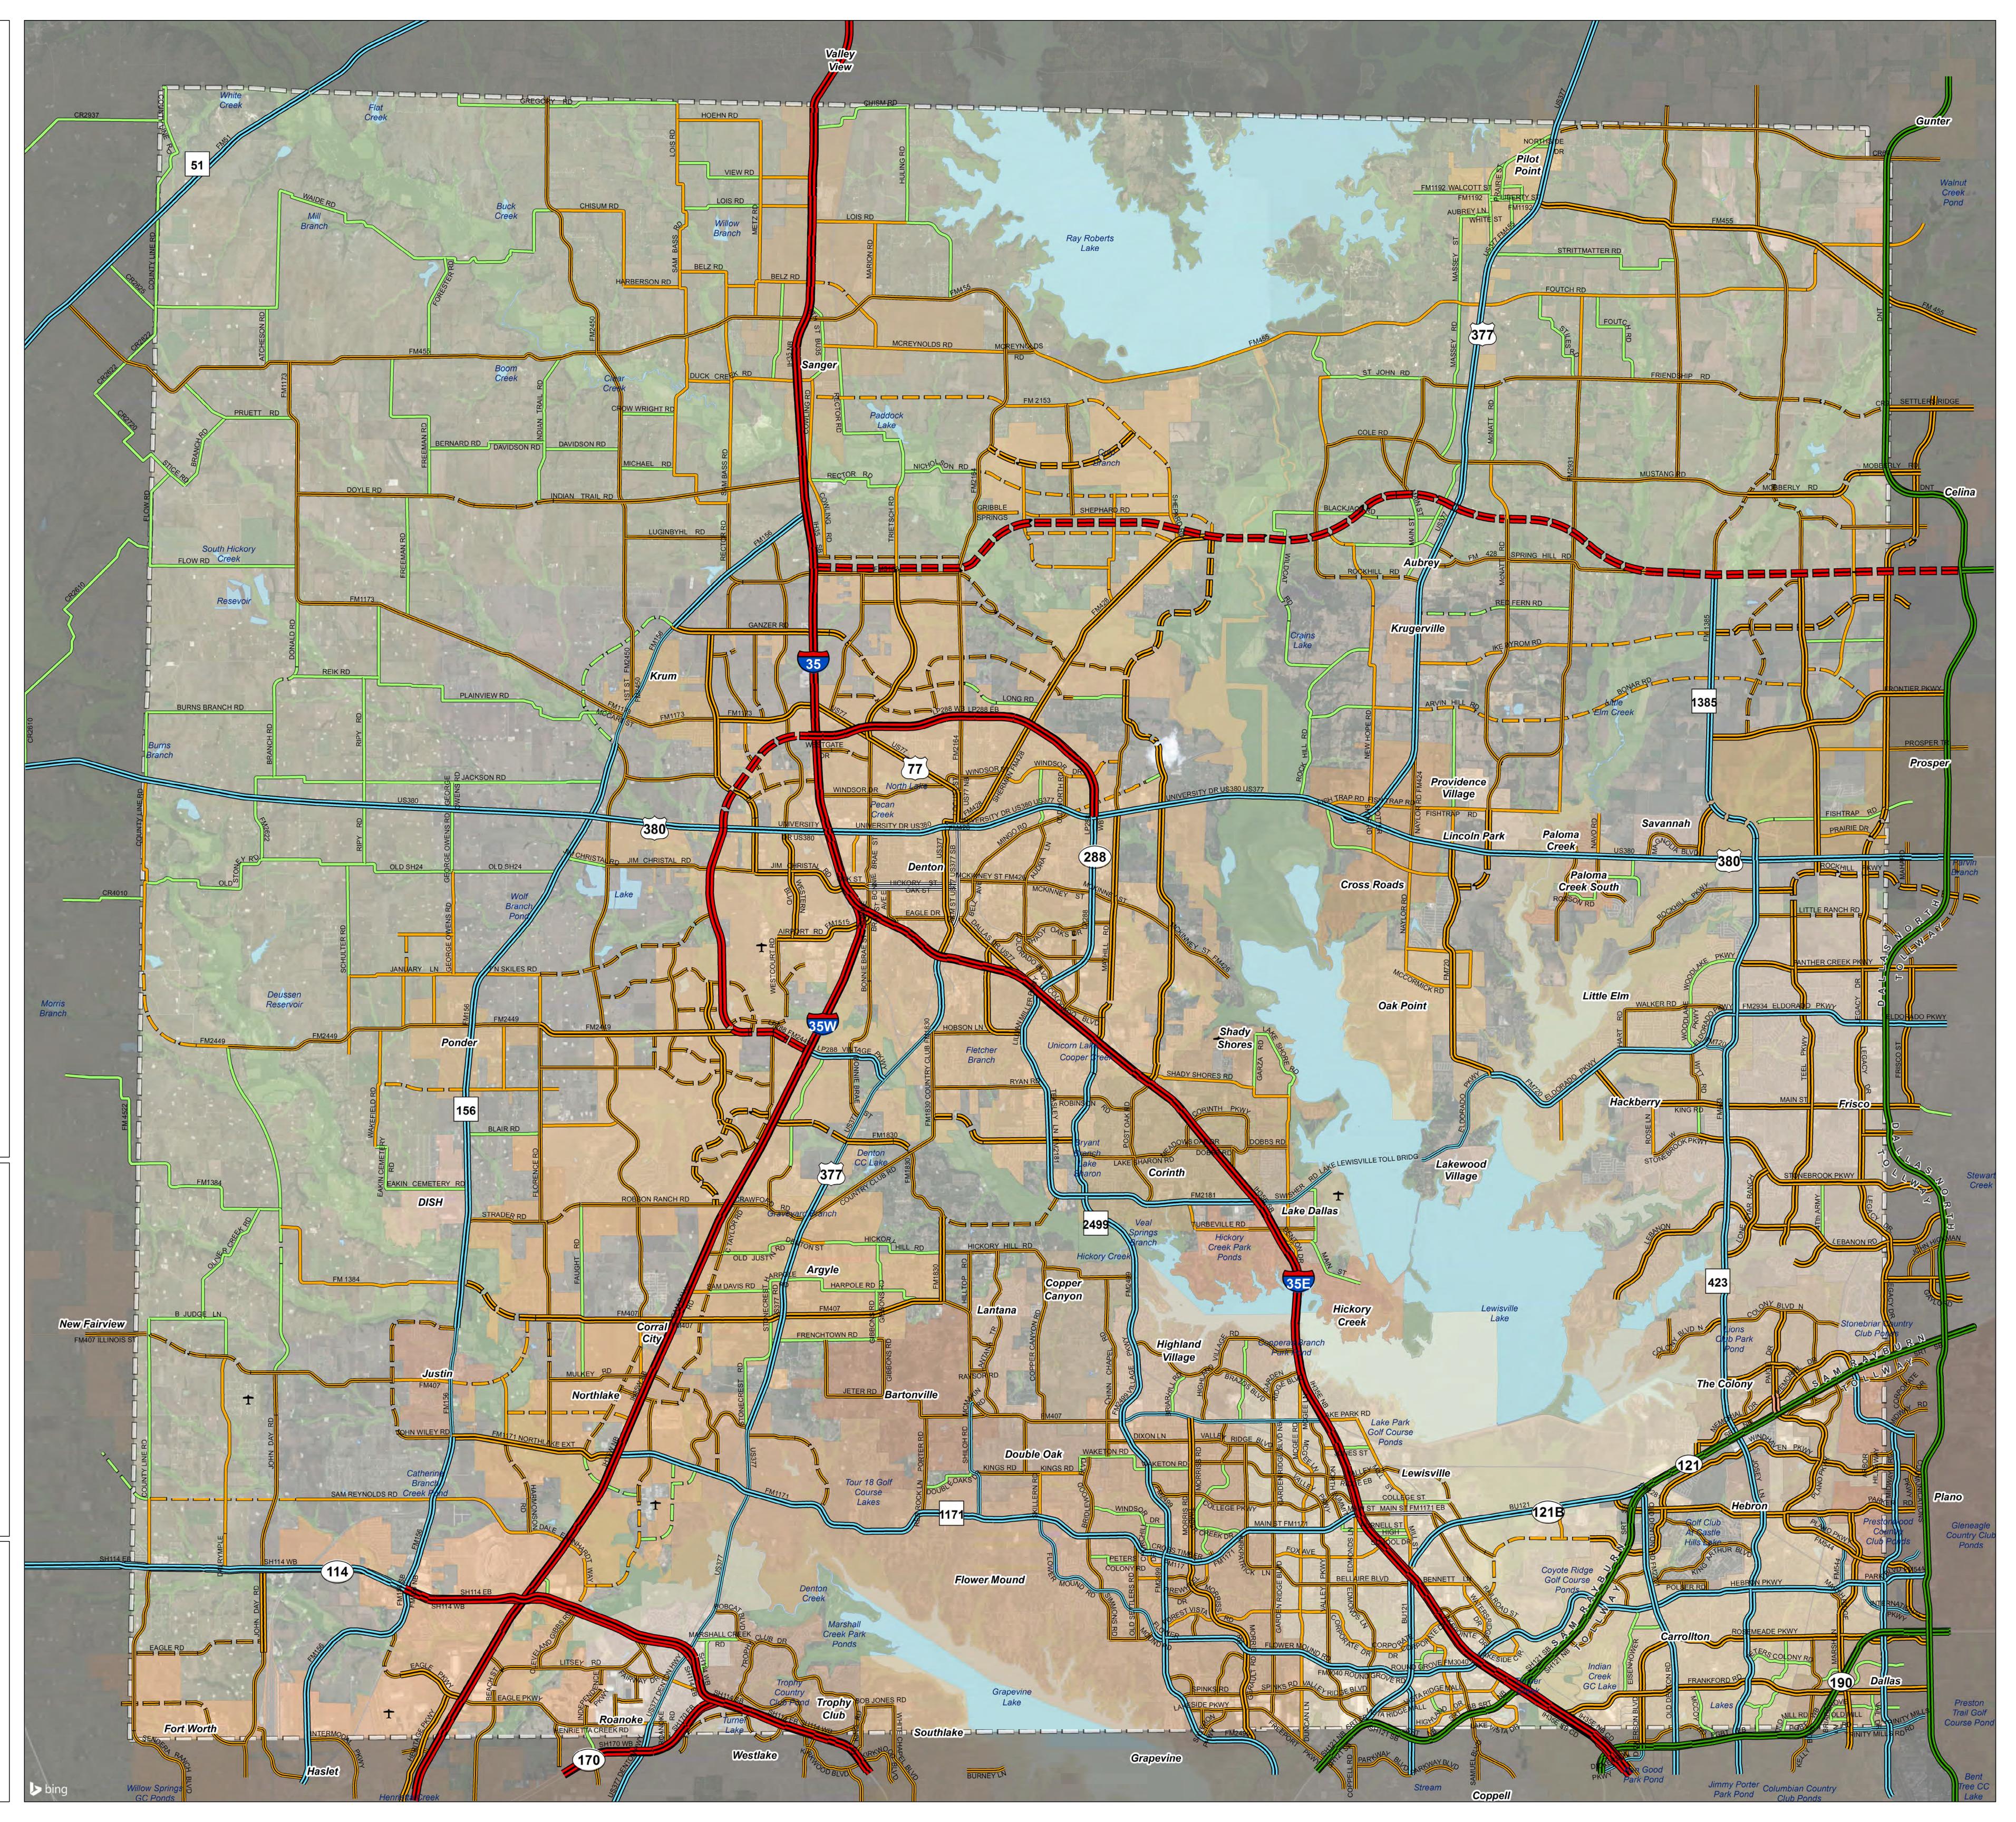

## Denton County Thoroughfare Plan Approved: April 18, 2017

## LEGEND

## Road Types

|   | Freeway/Highway                                               |
|---|---------------------------------------------------------------|
|   | Toll Road                                                     |
|   | Principal Arterial 6 Lane<br>Divided (120' to 160' ROW)       |
|   | Principal Arterial 4 Lane<br>Divided (100' to 120' ROW        |
|   | Major Arterial 6 Lane Divided (120' to 140' ROW)              |
|   | Major Arterial 4 Lane Divided (100' to 120' ROW)              |
|   | Minor Arterial 4 Lane Undivided<br>/ 3 Lane (80' to 100' ROW) |
|   | One-way Couplet (Lanes and ROW vary)                          |
|   | Minor Arterial 2 Lane (70'<br>ROW)                            |
|   | County Line                                                   |
| Ť | Airport                                                       |
|   | Rail Line                                                     |
|   |                                                               |