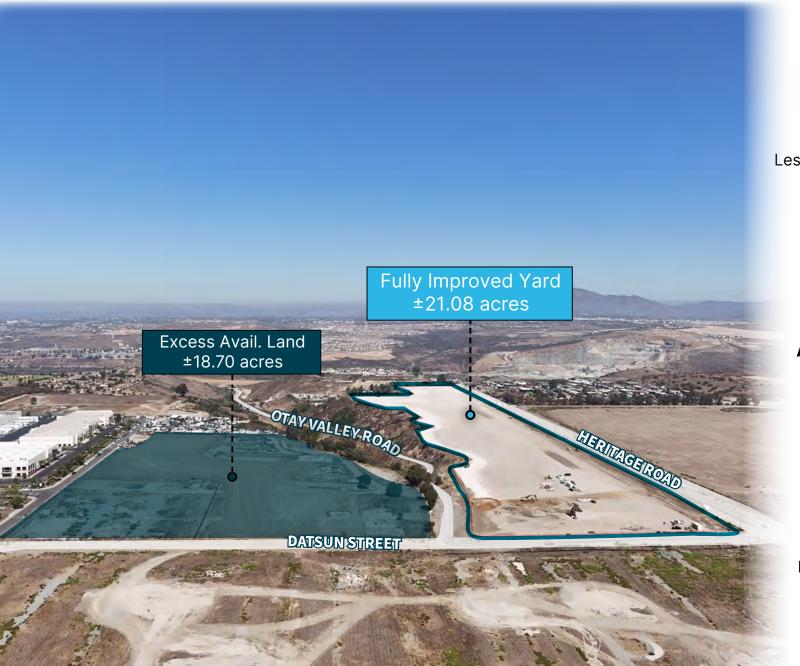

#### **FULLY IMPROVED YARD**

**±21.08** ACRES

±3.0
DIVISIBILITY

**873**TRAILER PARKING
STALLS

Q1 2025 AVAILABILITY

#### **EXCESS AVAILABLE LAND**

**±18.70** ACRES

±3.0
DIVISIBILITY

**TBD** AVAILABILITY