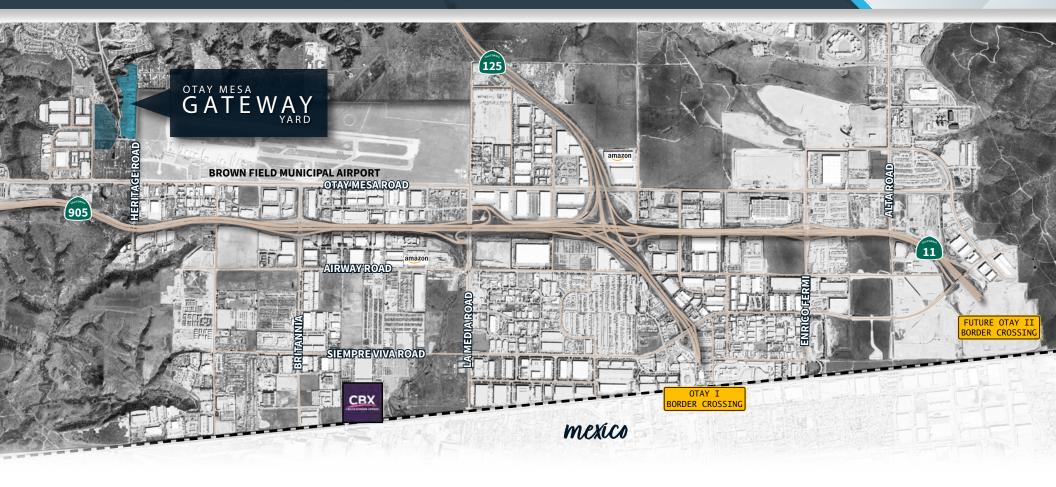

#### **PRIME LOCATION**

Less than 2 miles to the Otay Border Crossing

#### **FREEWAY ACCESS**

Easy access to SR-905, SR-125, I-805, I-5