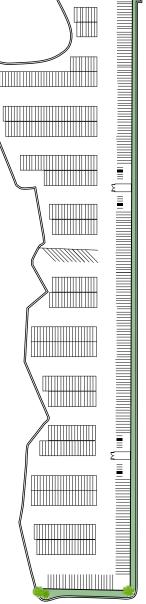

#### PROPOSED TAILER PARKING PLAN

#### **ABUNDANT PARKING**

Space for ±873 trailer parking stalls