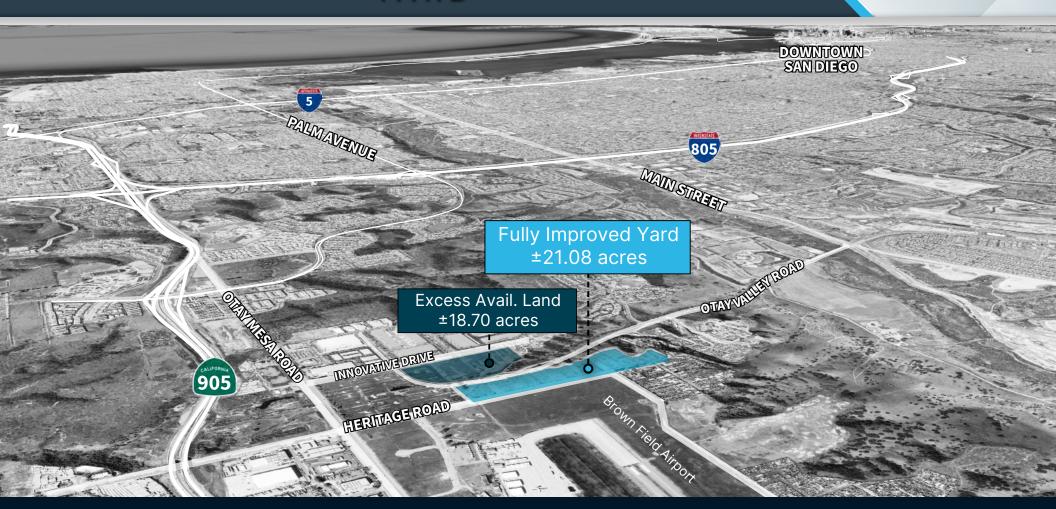

#### **FULLY IMPROVED YARD**

**±21.08** ACRES

±3.0
DIVISIBILITY

**873**TRAILER PARKING
STALLS

Q1 2025 AVAILABILITY

#### **EXCESS AVAILABLE LAND**

**±18.70** ACRES

±3.0
DIVISIBILITY

**TBD** AVAILABILITY