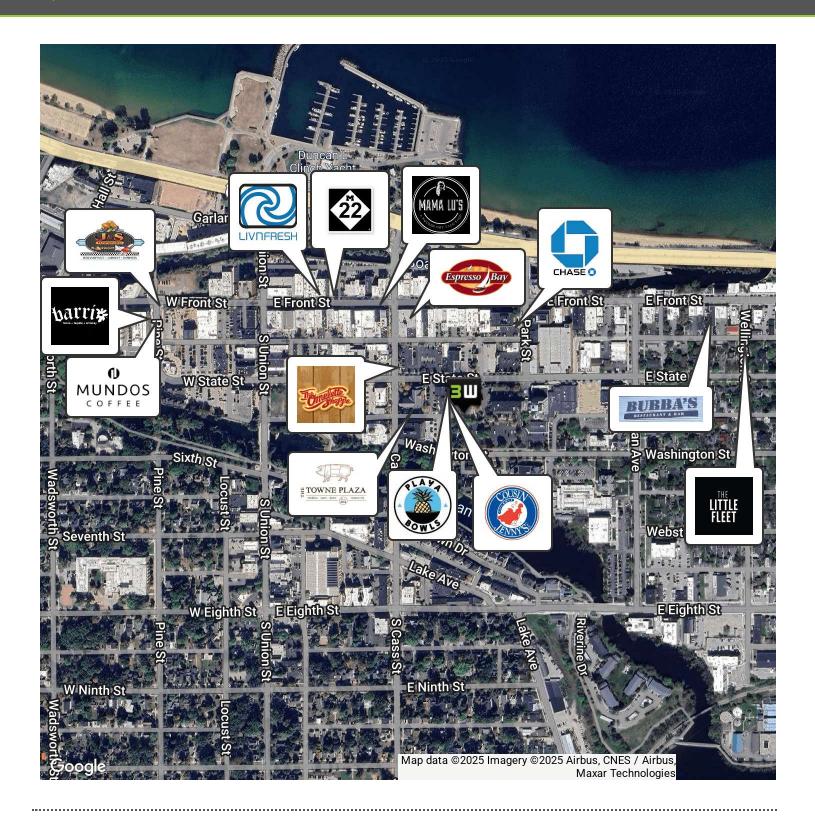

#### **PROPERTY OVERVIEW**

Downtown retail/office opportunity in the heart of Traverse City, Michigan. This 2,270 SF commercial condo space, constructed in 2025, offers an ideal canvas for retail or professional office space. With high visibility this property presents an exceptional prospect for those looking to capitalize on the dynamic landscape of Traverse City.

#### **PROPERTY HIGHLIGHTS**

- Newly Constructed
- Downtown Traverse City
- Close to Parking Deck