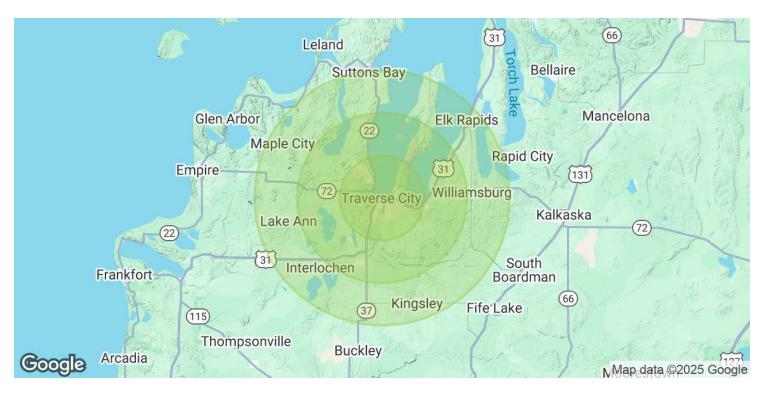

# OFFICE/RETAIL CONDO FOR SALE OR LEASE 232 E State Street, Unit 1

| POPULATION                              | 5 MILES   | 10 MILES  | 15 MILES  |
|-----------------------------------------|-----------|-----------|-----------|
| Total Population                        | 46,224    | 89,370    | 115,058   |
| Average Age                             | 45        | 44        | 45        |
| Average Age (Male)                      | 43        | 43        | 43        |
| Average Age (Female)                    | 47        | 45        | 46        |
| HOUSEHOLDS & INCOME                     | 5 MILES   | 10 MILES  | 15 MILES  |
| Total Households                        | 21,210    | 38,259    | 48,743    |
| # of Persons per HH                     | 2.2       | 2.3       | 2.4       |
| Average HH Income                       | \$86,299  | \$91,161  | \$92,663  |
| Average House Value                     | \$416,020 | \$418,723 | \$420,954 |
| Demographics data derived from AlphaMan |           |           |           |