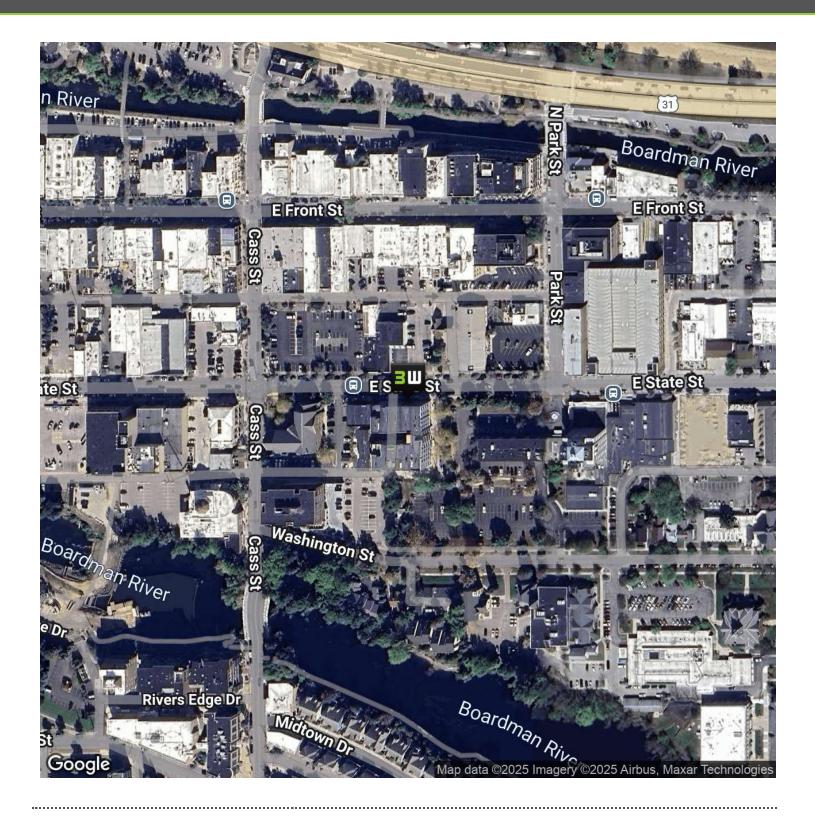

#### **PROPERTY OVERVIEW**

Downtown retail/office opportunity in the heart of Traverse City, Michigan. This 2,270 SF commercial condo space, constructed in 2025, offers an ideal canvas for retail or professional office space. With high visibility this property presents an exceptional prospect for those looking to capitalize on the dynamic landscape of Traverse City.

#### **PROPERTY HIGHLIGHTS**

- Newly Constructed
- Downtown Traverse City
- Close to Parking Deck