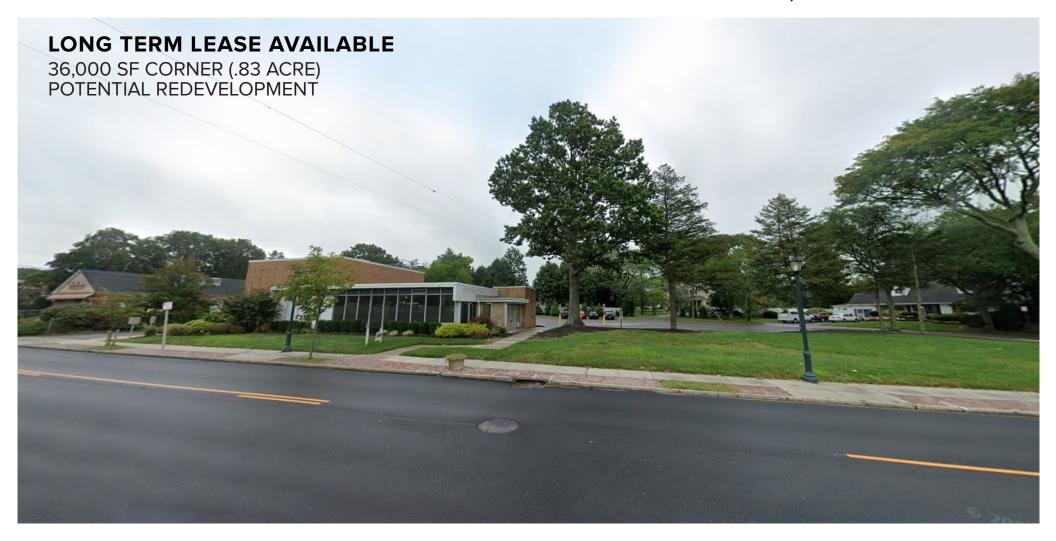

385 LARKFIELD RD. EAST NORTHPORT, NY 11731

### PROPERTY INFORMATION:

CROSS STREETS: LARKFIELD RD. & FAIRLEE DRIVE

SIZE(S) AVAILABLE: 2,700 SF WITH 1,000 SF MEZZANINE

(AS BUILT)

**PARKING:** 28 SPACES (AS BUILT)

**POSSESSION:** IMMEDIATE

### **COMMENTS:**

- ENTRANCES ON LARKFIELD ROAD & FAIRLEE DRIVE
- BUILDING HAS A DRIVE-THRU WINDOW FORMER BANK OF AMERICA
- LOCATED ON BUSY RETAIL STRIP IN SUBURBAN SUFFOLK COUNTY

**AREA TENANTS** 

**7-ELEVEN** 