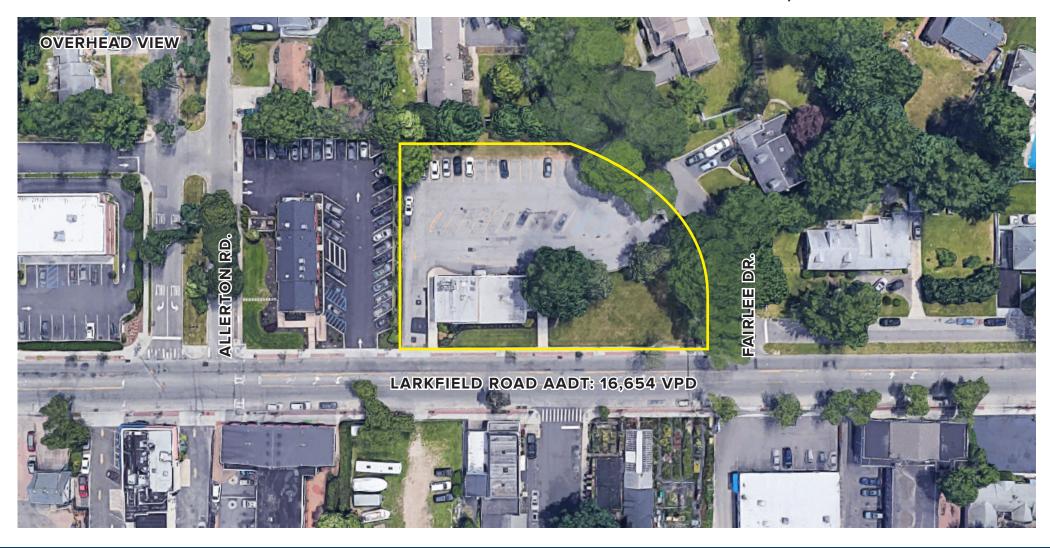

385 LARKFIELD RD. EAST NORTHPORT, NY 11731

### PROPERTY INFORMATION:

CROSS STREETS: LARKFIELD RD. & FAIRLEE DRIVE

SIZE(S) AVAILABLE: 2,700 SF WITH 1,000 SF MEZZANINE

(AS BUILT)

**PARKING:** 28 SPACES (AS BUILT)

**POSSESSION:** IMMEDIATE

### **COMMENTS:**

- ENTRANCES ON LARKFIELD ROAD & FAIRLEE DRIVE
- BUILDING HAS A DRIVE-THRU WINDOW FORMER BANK OF AMERICA
- LOCATED ON BUSY RETAIL STRIP IN SUBURBAN SUFFOLK COUNTY

**AREA TENANTS** 

**7-ELEVEN** 