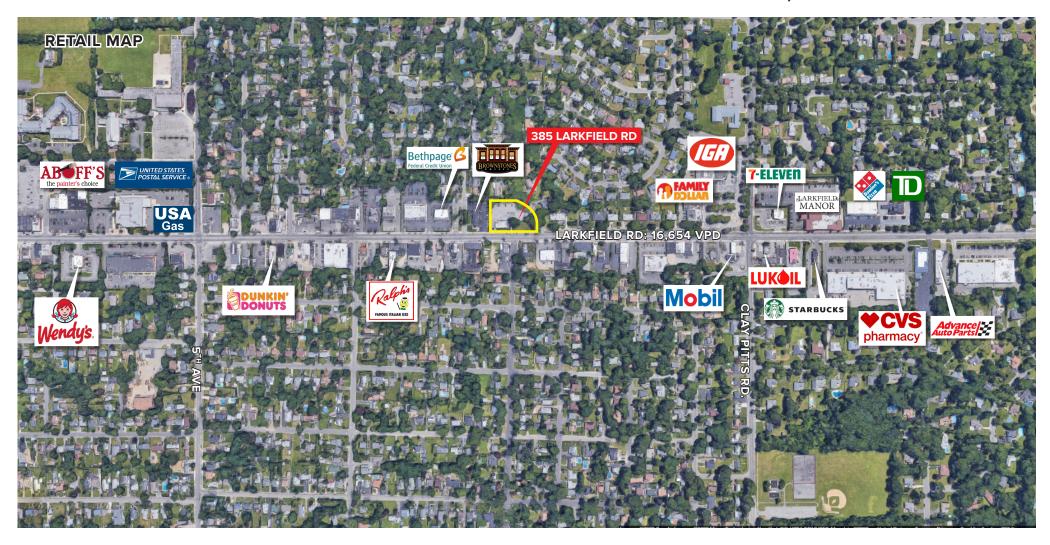

### **COMMENTS:**

- ENTRANCES ON LARKFIELD ROAD & FAIRLEE DRIVE
- BUILDING HAS A DRIVE-THRU WINDOW FORMER BANK OF AMERICA
- LOCATED ON BUSY RETAIL STRIP IN SUBURBAN SUFFOLK COUNTY

**AREA TENANTS** 

**7-ELEVEN** 

| DEMOGRAPHICS          | 1 MILE    | 3 MILES   | 5 MILES   |
|-----------------------|-----------|-----------|-----------|
| POPULATION            | 12,726    | 77,791    | 174,962   |
| HOUSEHOLDS            | 4,475     | 26,627    | 59,027    |
| AVG. HOUSEHOLD INCOME | \$164,050 | \$180,679 | \$189,630 |