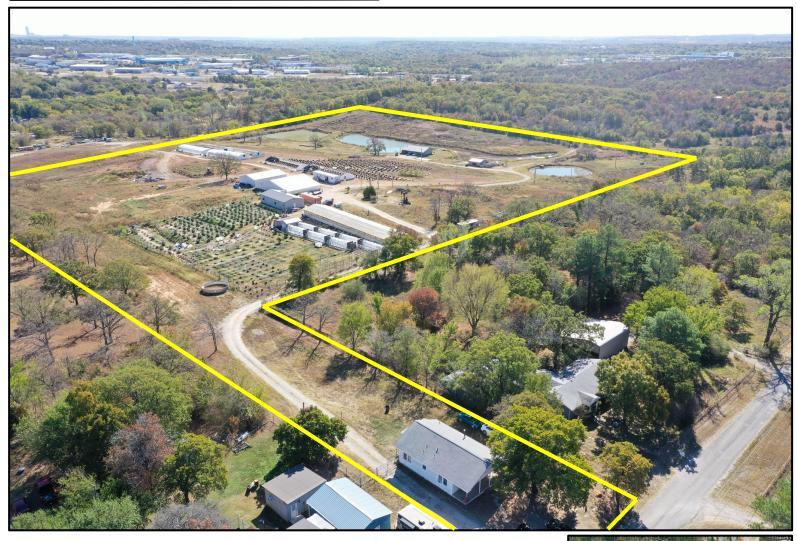

## CANNABIS GROW & PROCESSING FACILITY FOR SALE

±16,535/SF OF IMPROVEMENTS ON ±40.50 ACRES CONVENIENTLY LOCATED IN WEST TULSA WITHIN A 5-MINUTE DRIVE TO I-44. IMPROVEMENTS CONSIST OF GREENHOUSES, PROCESSING BUILDING WITH EQUIPMENT, ON-SITE LIVING QUARTERS, FULLY FENCED WITH HEAVY ELECTRIC AND FIBER OPTIC CABLE.

SITE IS SECURED AND SECLUDED WITH PLENTY OF ROOM FOR EXPANSION. PROPERTY IS PRICED AT \$995,000.00.