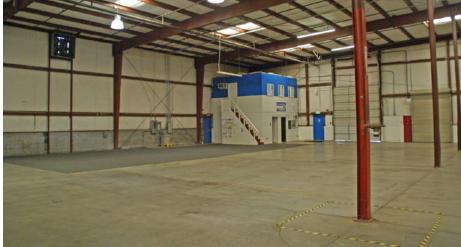

### **PROPERTY HIGHLIGHTS**

- Twelve (12) dock-high loading doors
- One (1) grade-level loading door
- Column spacing: 25'x50'
- Clear height: 24'
- Trailer parking area (33,000 SF) fenced & gated
- Additional small office & restroom in warehouse area
- Additional outdoor storage area available 30,000 SF