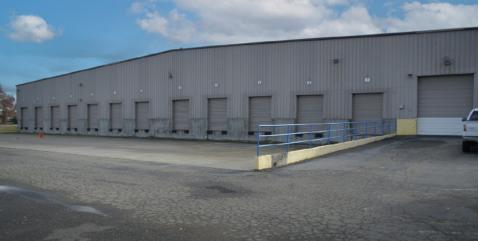

### FOR LEASE | WAREHOUSE with outdoor storage/excess parking **3777 VACA VALLEY PARKWAY, VACAVILLE, CA 95688**

**4 MONTH'S RENT ABATEMENT FOR QUALIFIED TENANTS** 

### **PROPERTY HIGHLIGHTS**

- Twelve (12) dock-high loading doors
- One (1) grade-level loading door
- Column spacing: 25'x50'
- Clear height: 24'
- Trailer parking area (33,000 SF) fenced & gated
- Additional small office & restroom in warehouse area
- Additional outdoor storage area available 30,000 SF