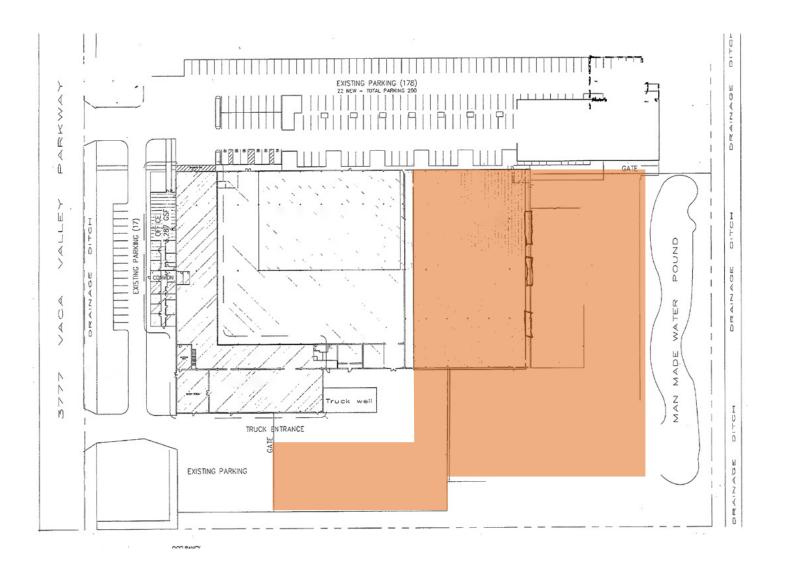

### **PROPERTY HIGHLIGHTS**

- Twelve (12) dock-high loading doors
- One (1) grade-level loading door
- Column spacing: 25'x50'
- Clear height: 24'
- Trailer parking area (33,000 SF) fenced & gated
- Additional small office & restroom in warehouse area
- Additional outdoor storage area available 30,000 SF

#### AVAILABLE

- ±36,466 RSF
- Demiseable to 18,233 SF
- Lease Rate: \$0.60 PSF/Mo, NNN
- NNN: \$0.21 PSF/Mo

www.tricommercial.com

Eric Rehn, CCIM 925.784.3449 eric.rehn@tricommercial.com LIC: #01365267