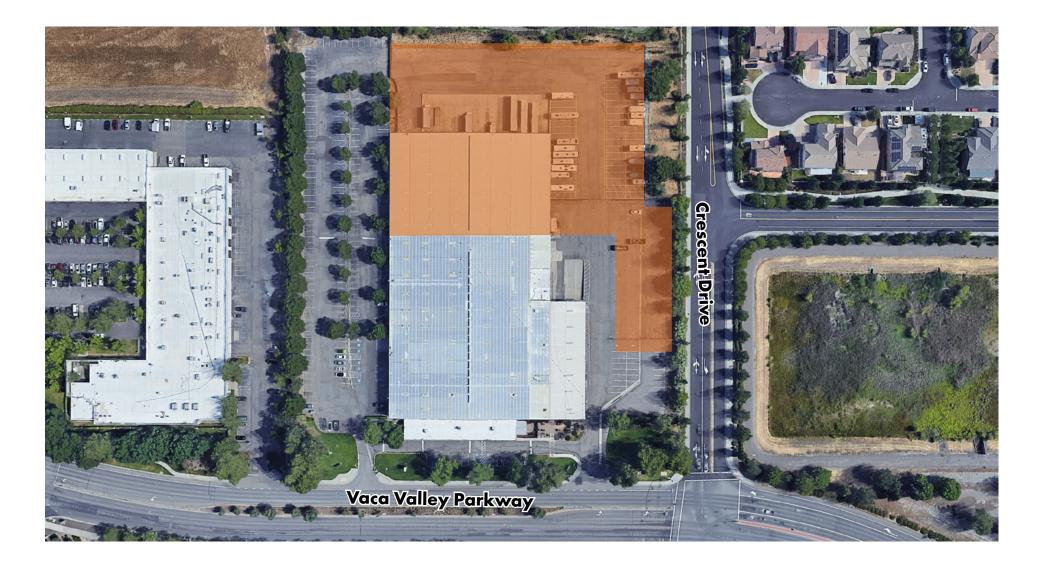

### **PROPERTY HIGHLIGHTS**

- Twelve (12) dock-high loading doors
- One (1) grade-level loading door
- Column spacing: 25'x50'
- Clear height: 24'
- Trailer parking area (33,000 SF) fenced & gated
- Additional small office & restroom in warehouse area
- Additional outdoor storage area available 30,000 SF