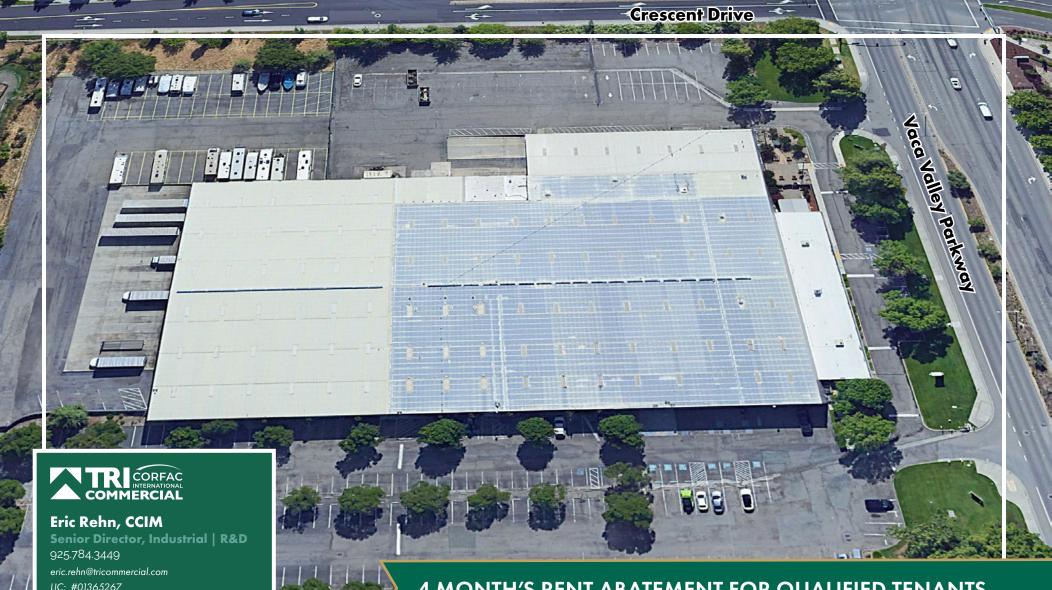

### FOR LEASE | WAREHOUSE with outdoor storage/excess parking **3777 VACA VALLEY PARKWAY, VACAVILLE, CA 95688**

**4 MONTH'S RENT ABATEMENT FOR QUALIFIED TENANTS** 

#### WAREHOUSE FOR LEASE WITH OUTDOOR STORAGE/EXCESS PARKING

VACAVILLE, CA 95688

### **PROPERTY HIGHLIGHTS**

- Twelve (12) dock-high loading doors
- One (1) grade-level loading door
- Column spacing: 25'x50'
- Clear height: 24'
- Trailer parking area (33,000 SF) fenced & gated
- Additional small office & restroom in warehouse area
- Additional outdoor storage area available 30,000 SF