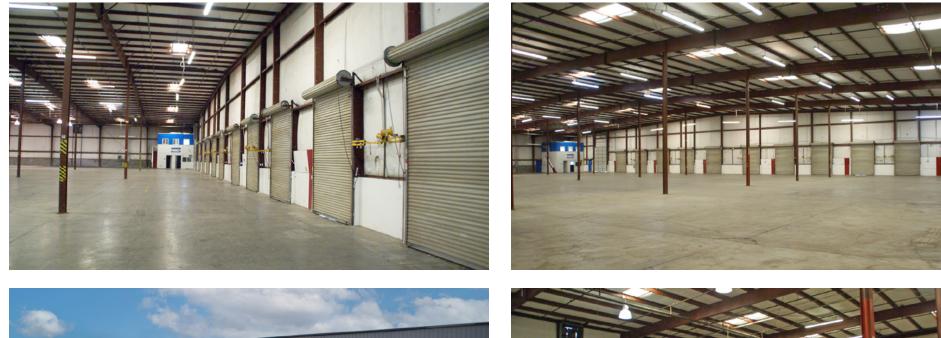

### **PROPERTY HIGHLIGHTS**

- Twelve (12) dock-high loading doors
- One (1) grade-level loading door
- Column spacing: 25'x50'
- Clear height: 24'
- Trailer parking area (33,000 SF) fenced & gated
- Additional small office & restroom in warehouse area
- Additional outdoor storage area available 30,000 SF