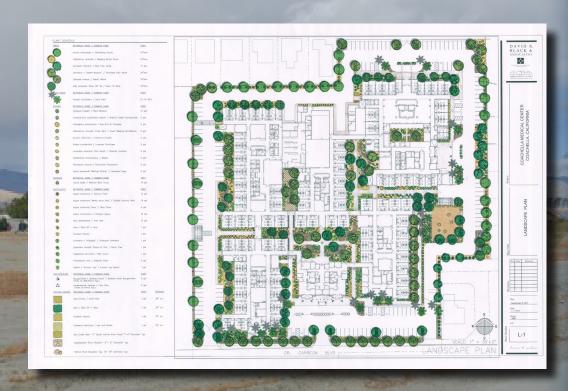

#### **PROPERTY HIGHLIGHTS**

8.24 acres of land that is state approved for 287 bed Skilled Nursing Facility in the city of Indio. Located In the medical corridor and less than a mile of John F. Kennedy Memorial Hospital. The property is zoned Residential Low and Residential Medium which allows for single family residential, townhomes and condos.

- State approved Skilled Nursing Facility for 287 beds
- Business License (In the process)
- Working Drawings approved by state
- Utilities in street, curb and gutter, and sidewalks.
- Centrally Located in the Coachella Valley