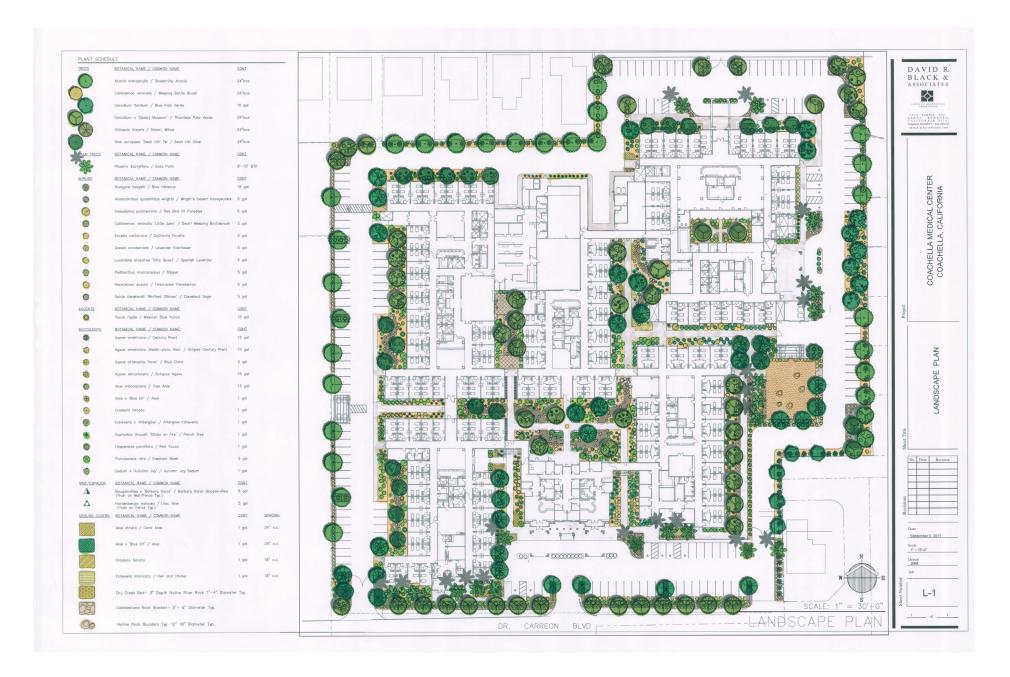

#### **PROPERTY HIGHLIGHTS**

8.24 acres of land that is state approved for 287 bed Skilled Nursing Facility in the city of Indio. Located In the medical corridor and less than a mile of John F. Kennedy Memorial Hospital. The property is zoned Residential Low and Residential Medium which allows for single family residential, townhomes and condos.

- State approved Skilled Nursing Facility for 287 beds
- Business License (In the process)
- Working Drawings approved by state
- Utilities in street, curb and gutter, and sidewalks.
- Centrally Located in the Coachella Valley