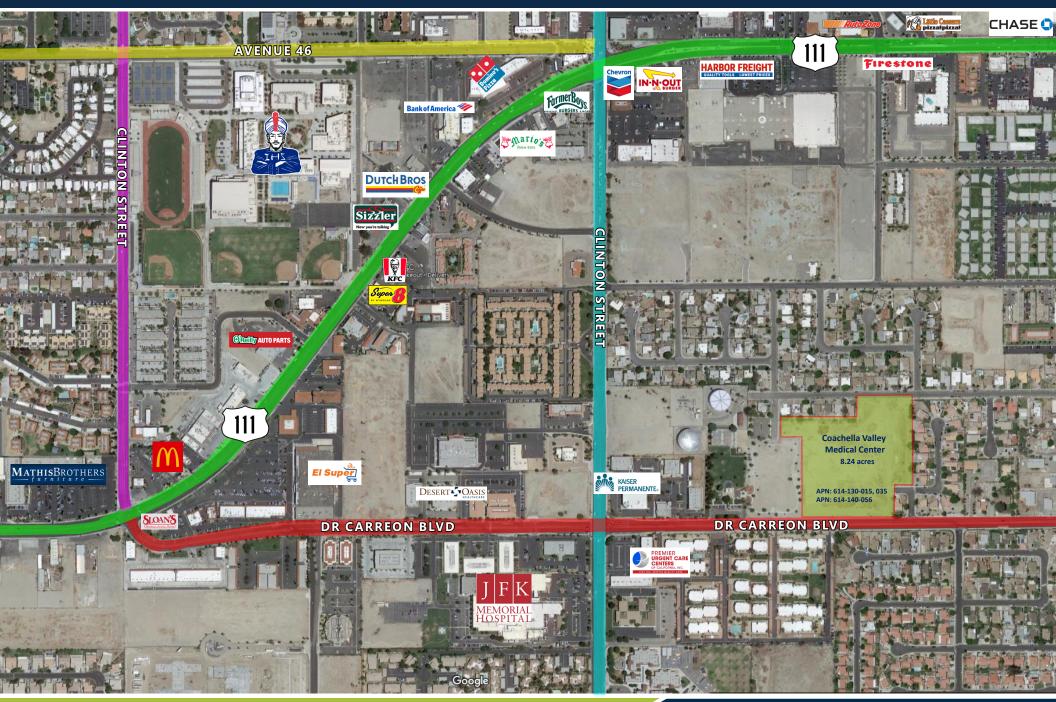

#### **AERIAL MAP**

8.24 ACRES DOCTOR CARREON BLVD. INDIO, CALIFORNIA

#### **PROPERTY HIGHLIGHTS**

8.24 acres of land that is state approved for 287 bed Skilled Nursing Facility in the city of Indio. Located In the medical corridor and less than a mile of John F. Kennedy Memorial Hospital. The property is zoned Residential Low and Residential Medium which allows for single family residential, townhomes and condos.