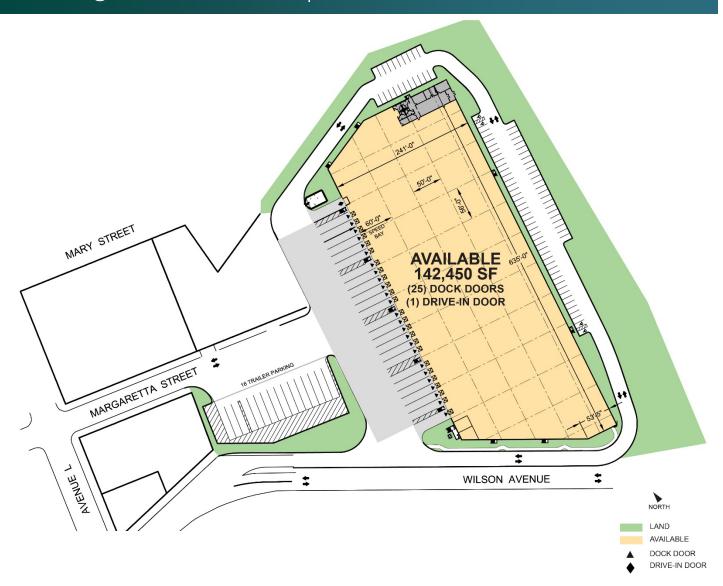

### **FACILITY**

- 142,450 SF total building size
- 3,101 SF office
- 40' clear height
- 50' x 56' column spacing
- 25 dock doors
- 1 drive-in door
- 16 trailer parking spaces
- 90 car parking spaces
- 4 dual EV charging spaces
- 2000 amps, 480/277v, 3-phase electrical service
- LED motion sensor lighting
- Designed for LEED Silver Certification
- PILOT approved
- 30-year roof with solar load capacity