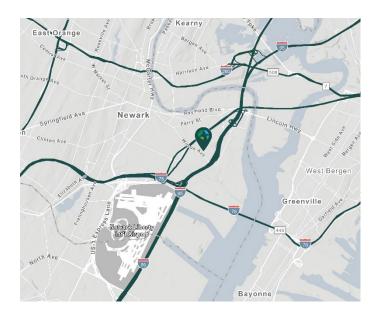

#### LOCATION

- Located at Exit 14 of New Jersey Turnpike with immediate access to Routes 1 & 9 and Route 21
- ± 3 miles from Port Newark Elizabeth and Newark Liberty Int' Airport
- ± 7 miles from New York City via Holland Tunnel