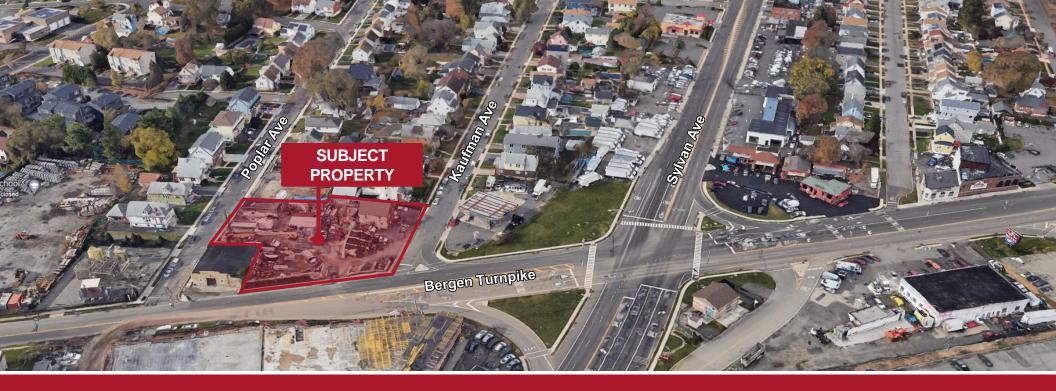

### **9 KAUFMAN AVENUE**

LITTLE FERRY, NJ 07643

CUSHMAN & WAKEFIELD

9 KAUFMAN AVENUE LITTLE FERRY, NJ 07643

## PROPERTY HIGHLIGHTS

- Approximately 27,019 SF 0.62 acres
- 858 SF office with second floor apartment
- 480 SF masonry garage
- Zoned Highway & Regional Business
- Present use Construction Yard
- Taxes 2023: \$22,358
- Price: \$1,750,000.00







#### 9 KAUFMAN AVENUE

LITTLE FERRY, NJ 07643

# LOCATION



CUSHMAN & WAKEFIELD



### **CONTACT** INFORMATION

Thomas E. Tucci +1 732 243 3119 tom.tucci@cushwake.com **Torsten Thaler** +1 732 243 3060 torsten.thaler@cushwake.com

One Meadowlands Plaza, 7th Floor | East Rutherford, NJ 07073 | +1 201 935 4000 99 Wood Avenue South, 8th Floor | Iselin, NJ 08830 | +1 732 623 4700 cushmanwakefield.com

©2024 Cushman & Wakefield. All rights reserved. The information contained in this communication is strictly confidential. This information has been obtained from sources believed to be reliable but has not been verified. No warranty or representation, express or implied, is made as to the condition of the property (or properties) referenced herein or as to the accuracy or completeness of the information contained herein, and same is submitted subject to errors, omissions, cha