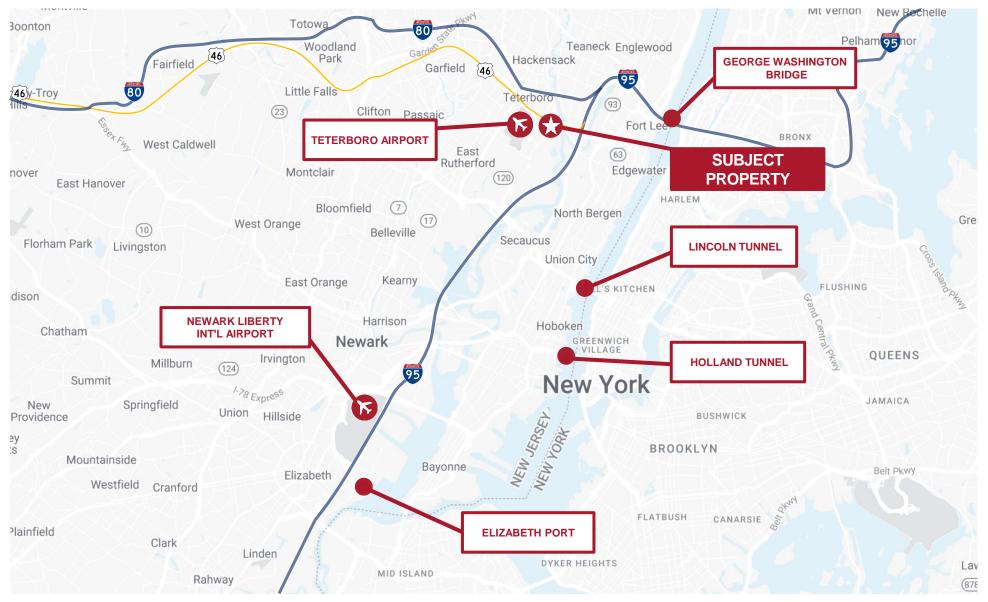

### **9 KAUFMAN AVENUE**

LITTLE FERRY, NJ 07643

CUSHMAN & WAKEFIELD

9 KAUFMAN AVENUE LITTLE FERRY, NJ 07643

## PROPERTY HIGHLIGHTS

- Approximately 27,019 SF 0.62 acres
- 858 SF office with second floor apartment
- 480 SF masonry garage
- Zoned Highway & Regional Business
- Present use Construction Yard
- Taxes 2023: \$22,358
- Price: \$1,750,000.00







#### 9 KAUFMAN AVENUE

LITTLE FERRY, NJ 07643

# LOCATION



CUSHMAN & WAKEFIELD



### **CONTACT** INFORMATION

Thomas E. Tucci +1 732 243 3119 tom.tucci@cushwake.com **Torsten Thaler** +1 732 243 3060 torsten.thaler@cushwake.com

One Meadowlands Plaza, 7th Floor | East Rutherford, NJ 07073 | +1 201 935 4000 99 Wood Avenue South, 8th Floor | Iselin, NJ 08830 | +1 732 623 4700 cushmanwakefield.com

©2024 Cushman & Wakefield. All rights reserved. The information contained in this communication is strictly confidential. This information has been obtained from sources believed to be reliable but has not been verified. No warranty or representation, express or implied, is made as to the condition of the property (or properties) referenced herein or as to the accuracy or completeness of the information contained herein, and same is submitted subject to