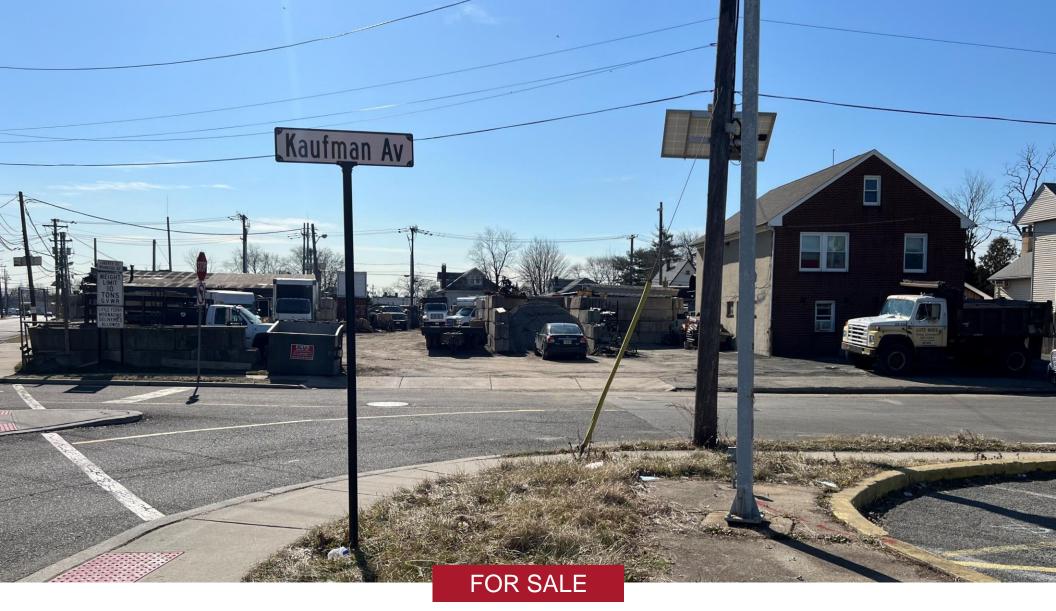

## PROPERTY HIGHLIGHTS

- Approximately 27,019 SF 0.62 acres
- 858 SF office with second floor apartment
- 480 SF masonry garage
- Zoned Highway & Regional Business
- Present use Construction Yard
- Taxes 2023: \$22,358
- Price: \$1,750,000.00

#### 9 KAUFMAN AVENUE

LITTLE FERRY, NJ 07643