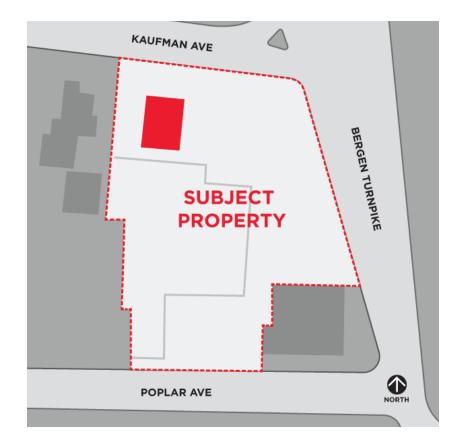

## PROPERTY HIGHLIGHTS

- Approximately 27,019 SF 0.62 acres
- 858 SF office with second floor apartment
- 480 SF masonry garage
- Zoned Highway & Regional Business
- Present use Construction Yard
- Taxes 2023: \$22,358
- Price: \$1,750,000.00

#### 9 KAUFMAN AVENUE

LITTLE FERRY, NJ 07643