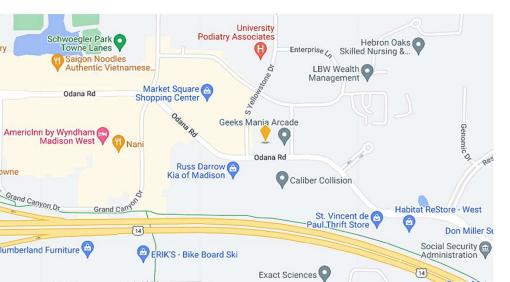

# **Space Highlights:**

1,396 SF Office Space has 4 Offices and a Kitchenette. Space can be used as Retail or Office Use. Property is Located at the Corner of Odana Rd (19,752 VPD) & S Yellowstone Dr. Easy Access to West Town Mall and Major Roads such as Gammon Rd, Mineral Point Rd and the Beltline Highway.