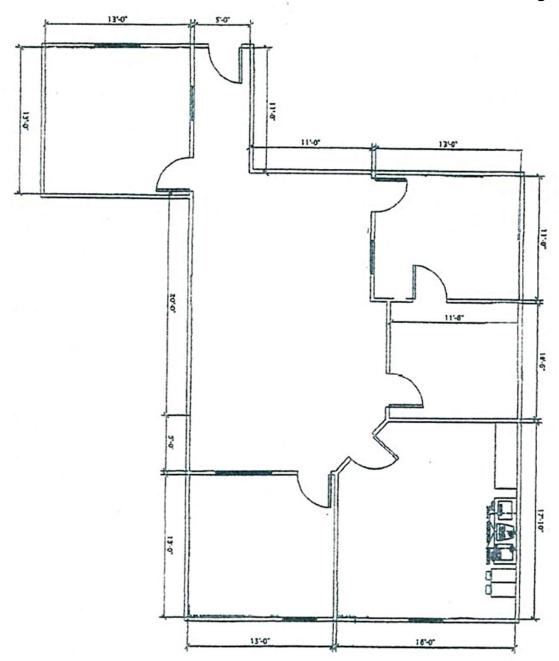

## **Sublease Info:**

Suite 8: 1,396 RSF

Immediate Availability

5.07/1,000 - Surface

Thru March 10, 2028

For more information, contact:

# **Space Highlights:**

1,396 SF Office Space has 4 Offices and a Kitchenette. Space can be used as Retail or Office Use. Property is Located at the Corner of Odana Rd (19,752 VPD) & S Yellowstone Dr. Easy Access to West Town Mall and Major Roads such as Gammon Rd, Mineral Point Rd and the Beltline Highway.