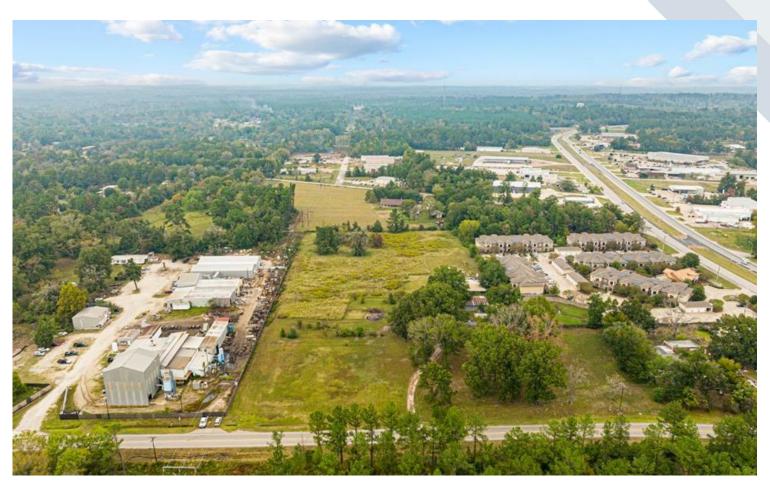

## PROPERTY DESCRIPTION

Zoned HEAVY INDUSTRIAL - check out these 5.36 acres in Hudson ISD less than 1,000' from Lufkin Loop 287! This property offers versatility and ample space for a lay down yard. Seller has a permit for a 60' wide entrance which will provide easy access for vehicles and equipment. With its expansive size, this property is deal for various industrial or commercial purposes. Whether you need a space for storage, staging, or logistics, this property offers the flexibility to accommodate your needs. There is a waterline and electric line adjacent to the property.

## **PROPERTY FEATURES:**

Beds: -Baths: O Approx. Size: -Lot Size: 5.36 acres Year Built: -