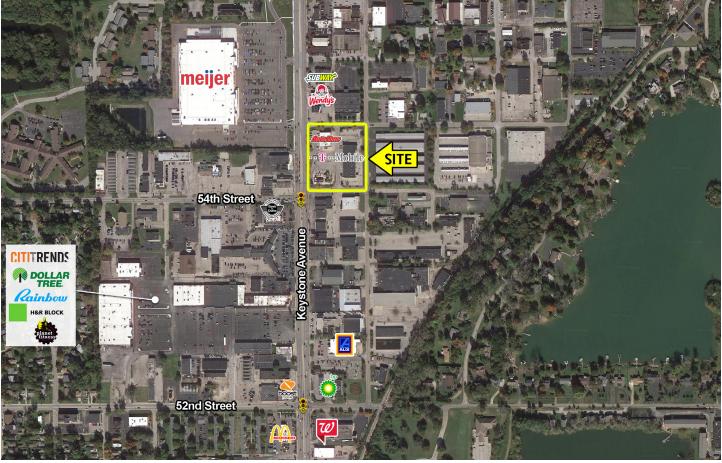

## FOR LEASE - Tire & Auto Repair Shop

- 5,550 sf available
- 4 Bays with lifts, all other equipment can be made available for purchase
- Other office or retail uses are welcome
- Pylon signage available
- Located across the street from the +/- 200,000 sf Meijer
- Very dense neighborhoods surround close to Meridian Kessler and Butler University
- Tremendous visibility to Keystone Avenue

Keystone Ave - 51,480 ADT 54th Street - 12,265 ADT