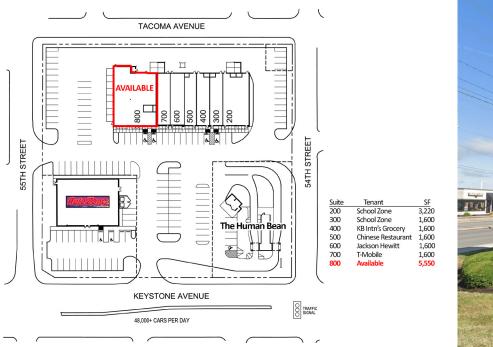

## FOR LEASE - Tire & Auto Repair Shop

- 5,550 sf available
- 4 Bays with lifts, all other equipment can be made available for purchase
- Other office or retail uses are welcome
- Pylon signage available
- Located across the street from the +/- 200,000 sf Meijer
- Very dense neighborhoods surround close to Meridian Kessler and Butler University
- Tremendous visibility to Keystone Avenue