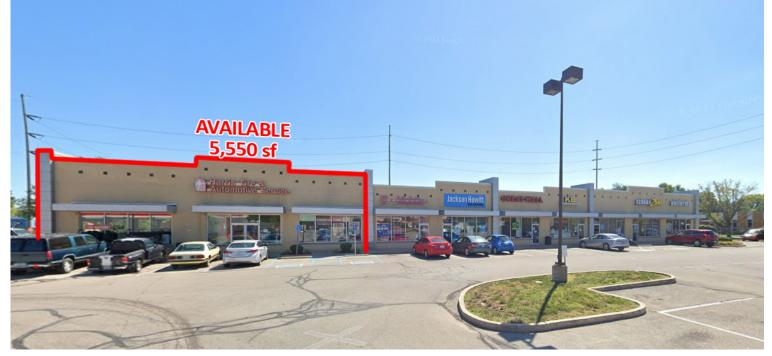

## FOR LEASE - Tire & Auto Repair Shop

- 5,550 sf available
- 4 Bays with lifts, all other equipment can be made available for purchase
- Other office or retail uses are welcome
- Pylon signage available
- Located across the street from the +/- 200,000 sf Meijer
- Very dense neighborhoods surround close to Meridian Kessler and Butler University
- Tremendous visibility to Keystone Avenue