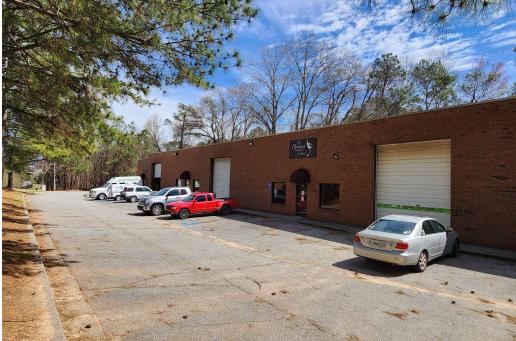

## **PROPERTY HIGHLIGHTS**

- For Sale: 10,400+/-SF Building Featuring 5 Suites, Total Ranging from 1,000+/-SF to 2,800+/-SF with 16' Ceiling Height, Warehouse and Office Space, and Drive-In Doors
- Potential User Opportunity (Existing Leases Expire 12/31/24)
- Availble For Lease Now: Suite 500; 2,800+/-SF with 800+/-SF Office, 1-12'x14' Drive In Door

## **OFFERING SUMMARY**

| Available SF:  | 2,800 SF  |
|----------------|-----------|
| Lot Size:      | 1.3 Acres |
| Building Size: | 10,400 SF |
| Zoning:        | M1        |