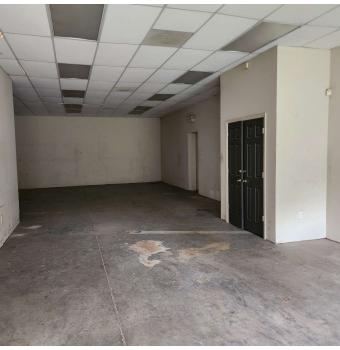

## **PROPERTY HIGHLIGHTS**

- For Sale: 10,400+/-SF Building Featuring 5 Suites, Total Ranging from 1,000+/-SF to 2,800+/-SF with 16' Ceiling Height, Warehouse and Office Space, and Drive-In Doors
- Potential User Opportunity (Existing Leases Expire 12/31/24)
- Availble For Lease Now: Suite 500; 2,800+/-SF with 800+/-SF Office, 1-12'x14' Drive In Door

## **OFFERING SUMMARY**

| Available SF:  | 2,800 SF  |
|----------------|-----------|
| Lot Size:      | 1.3 Acres |
| Building Size: | 10,400 SF |
| Zoning:        | M1        |