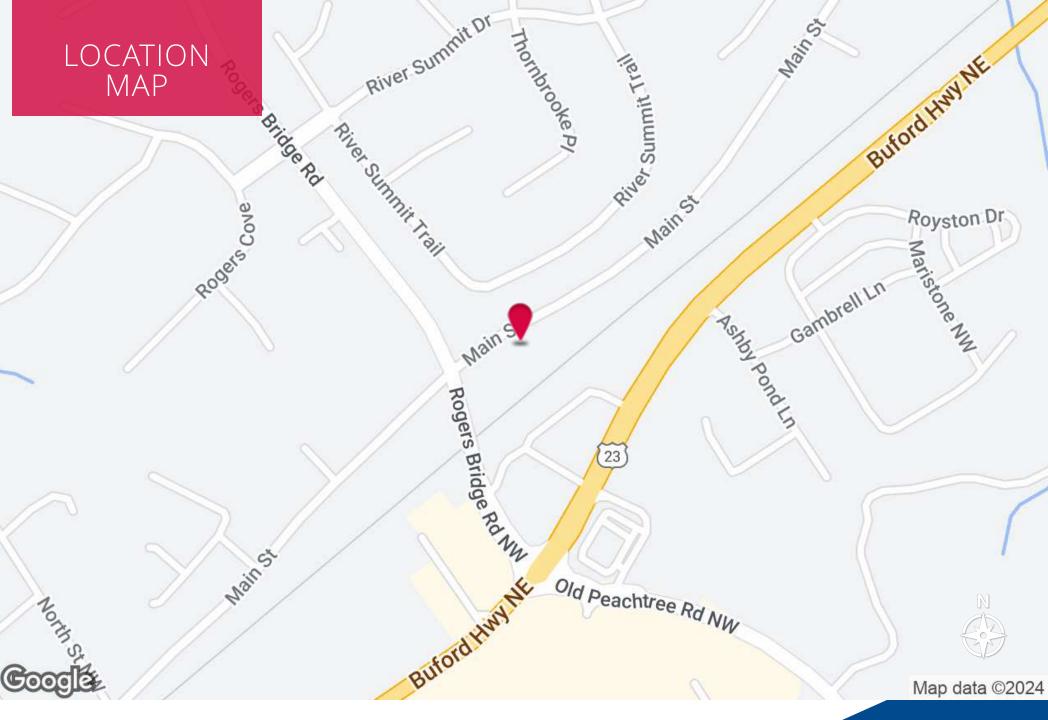

## **PROPERTY HIGHLIGHTS**

- For Sale: 10,400+/-SF Building Featuring 5 Suites, Total Ranging from 1,000+/-SF to 2,800+/-SF with 16' Ceiling Height, Warehouse and Office Space, and Drive-In Doors
- Potential User Opportunity (Existing Leases Expire 12/31/24)
- Availble For Lease Now: Suite 500; 2,800+/-SF with 800+/-SF Office, 1-12'x14' Drive In Door

## **OFFERING SUMMARY**

| Available SF:  | 2,800 SF  |
|----------------|-----------|
| Lot Size:      | 1.3 Acres |
| Building Size: | 10,400 SF |
| Zoning:        | M1        |