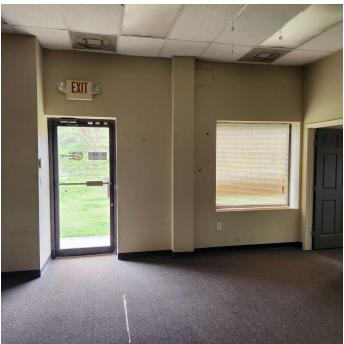

## **PROPERTY HIGHLIGHTS**

- For Sale: 10,400+/-SF Building Featuring 5 Suites, Total Ranging from 1,000+/-SF to 2,800+/-SF with 16' Ceiling Height, Warehouse and Office Space, and Drive-In Doors
- Potential User Opportunity (Existing Leases Expire 12/31/24)
- Availble For Lease Now: Suite 500; 2,800+/-SF with 800+/-SF Office, 1-12'x14' Drive In Door

## **OFFERING SUMMARY**

| Available SF:  | 2,800 SF  |
|----------------|-----------|
| Lot Size:      | 1.3 Acres |
| Building Size: | 10,400 SF |
| Zoning:        | M1        |