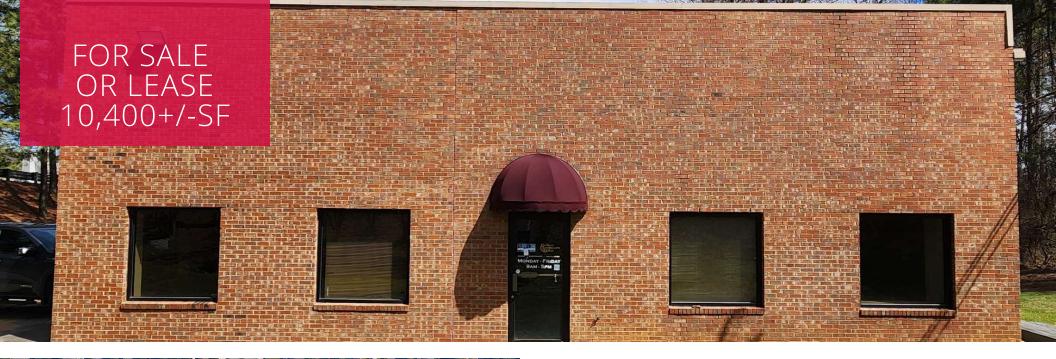

## **PROPERTY HIGHLIGHTS**

- For Sale: 10,400+/-SF Building Featuring 5 Suites, Total Ranging from 1,000+/-SF to 2,800+/-SF with 16' Ceiling Height, Warehouse and Office Space, and Drive-In Doors
- Potential User Opportunity (Existing Leases Expire 12/31/24)
- Availble For Lease Now: Suite 500; 2,800+/-SF with 800+/-SF Office, 1-12'x14' Drive In Door

## **OFFERING SUMMARY**

| Available SF:  | 2,800 SF  |
|----------------|-----------|
| Lot Size:      | 1.3 Acres |
| Building Size: | 10,400 SF |
| Zoning:        | M1        |