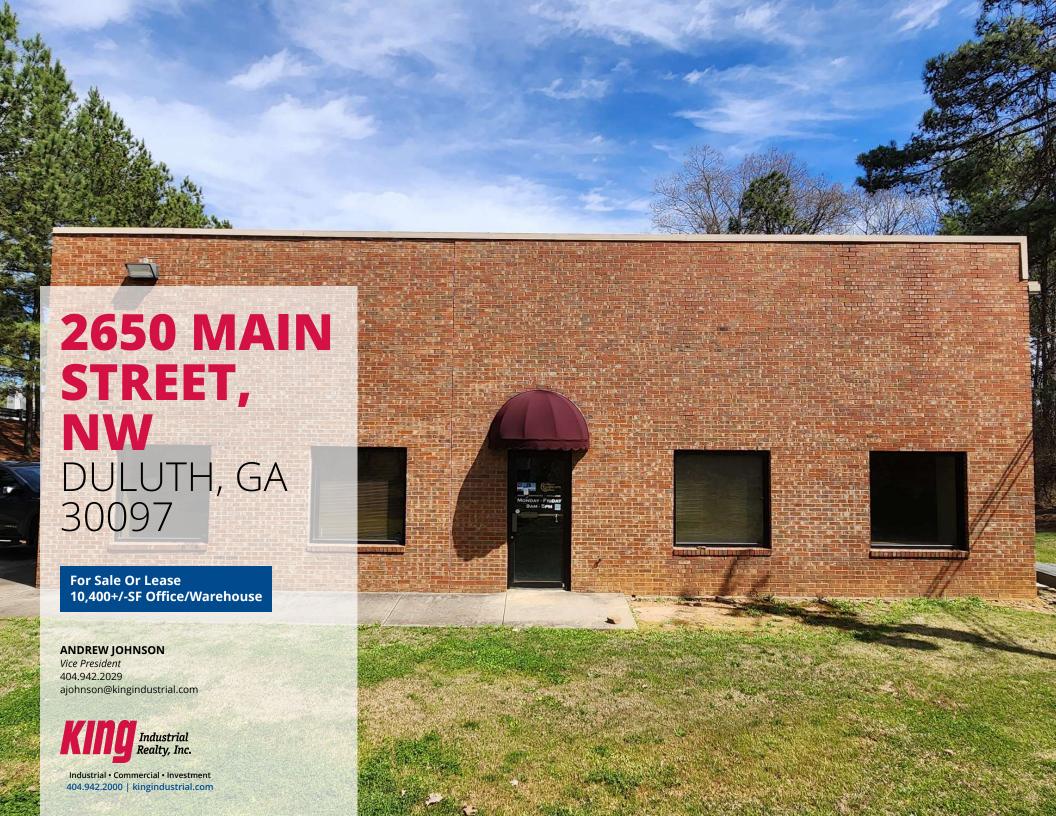

## **PROPERTY HIGHLIGHTS**

- For Sale: 10,400+/-SF Building Featuring 5 Suites, Total Ranging from 1,000+/-SF to 2,800+/-SF with 16' Ceiling Height, Warehouse and Office Space, and Drive-In Doors
- Potential User Opportunity (Existing Leases Expire 12/31/24)
- Availble For Lease Now: Suite 500; 2,800+/-SF with 800+/-SF Office, 1-12'x14' Drive In Door

## **OFFERING SUMMARY**

| Available SF:  | 2,800 SF  |
|----------------|-----------|
| Lot Size:      | 1.3 Acres |
| Building Size: | 10,400 SF |
| Zoning:        | M1        |