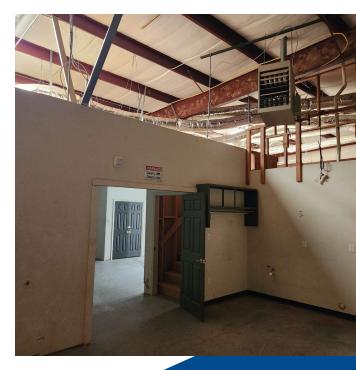

## **PROPERTY HIGHLIGHTS**

- For Sale: 10,400+/-SF Building Featuring 5 Suites, Total Ranging from 1,000+/-SF to 2,800+/-SF with 16' Ceiling Height, Warehouse and Office Space, and Drive-In Doors
- Potential User Opportunity (Existing Leases Expire 12/31/24)
- Availble For Lease Now: Suite 500; 2,800+/-SF with 800+/-SF Office, 1-12'x14' Drive In Door

## **OFFERING SUMMARY**

| Available SF:  | 2,800 SF  |
|----------------|-----------|
| Lot Size:      | 1.3 Acres |
| Building Size: | 10,400 SF |
| Zoning:        | M1        |