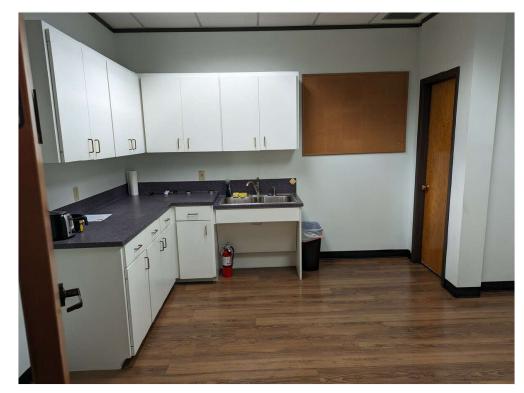

### Property Photos

Textured wall at Main Enry

Break Room

Main Entry with Textured walls

Textured wall at Main Entry

### Property Photos

Open Work Space Main Entry into Suite

Break Room

Our Building at the end of the Rainbow