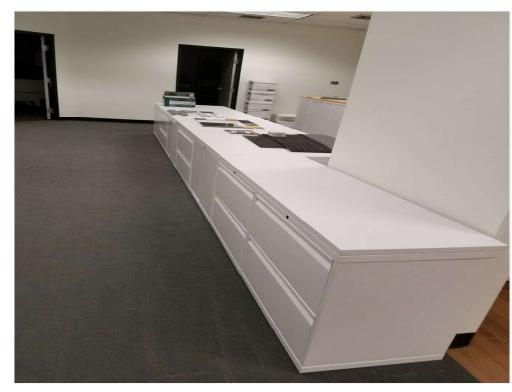

w much they have enjoyed the convenience of the location. Plenty of parking spaces 65 which includes 3 handicap spaces. Treed landscaping viewed from the windows.3 Story office building. 24/7 Building access, Elevator, Security system. (Call or text 512-917-7782 we can show on the weekends and evenings.)

### Western Trails Prof. Bldg

2222 Western Trails Blvd, Austin, TX 78745

### Property Photos





PXL\_20240304\_214733148

PXL\_20240304\_214621597





Front of Building

Right Side towards Back of Building





Central Market at the bottom of the photo

Interior Photo

### Property Photos





Interior Photo

Corner Offices have room for 3 folks

### Property Photos





Interior office Work Space for 2 folks





Copier /Storage Room

2nd Large Corner Office shows laminate floors.







3rd Corner Office showing large work space







Conference Room with glass walls

### Property Photos





Copier Storage Room Open Work Space

### Property Photos





Copier Storage Room Interior Office

### Property Photos





Interior Office Interior Photo







Textured wall at main entry

### Property Photos





Interior Office Interior Office

### Property Photos





Interior Office Interior Office





Interior Office

Hall way at Conference room to offices





1st Corner Office-Vacant

Entering at 3rd door to suite next to conference room

### Property Photos





Conference Room-Cabinet

Conference Room

### Property Photos





Textured wall at Main Enry

Break Room





Main Entry with Textured walls

Textured wall at Main Entry

### Property Photos





Glass Wall