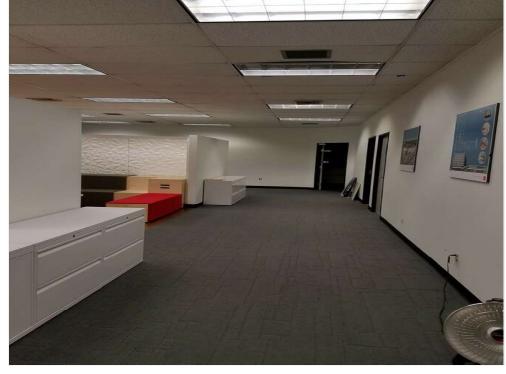

Randall's, Taco Cabana, etc. Easy access off Packsaddle Pass to Ben White, Cap. of TX Hwy, MoPac, I-35, Lamar, Congress. On Ramp right at Packsaddle pass to 290 overpass. 15 minutes to the Airport, 10 minutes to downtown. Picnic table for outdoor lunches. Tenants have shared how much they have enjoyed the convenience of the location. Plenty of parking spaces 65 which includes 3 handicap spaces. Treed landscaping viewed from the windows.3 Story office building. 24/7 Building access, Elevator, Security system. (Call or text 512-917-7782 we can show on the weekends and evenings.)

### Western Trails Prof. Bldg

2222 Western Trails Blvd, Austin, TX 78745

### Property Photos





PXL\_20240304\_214733148

PXL\_20240304\_214621597





Front of Building

Right Side towards Back of Building





Central Market at the bottom of the photo

Interior Photo

### Property Photos





Interior Photo

Corner Offices have room for 3 folks

### Property Photos





Interior office Work Space for 2 folks





Copier /Storage Room

2nd Large Corner Office shows laminate floors.







3rd Corner Office showing large work space







Conference Room with glass walls

### Property Photos





Copier Storage Room Open Work Space

### Property Photos





Copier Storage Room Interior Office

### Property Photos





Interior Office Interior Photo







Textured wall at main entry

### Property Photos





Interior Office Interior Office

### Property Photos





Interior Office Interior Office





Interior Office

Hall way at Conference room to offices





1st Corner Office-Vacant

Entering