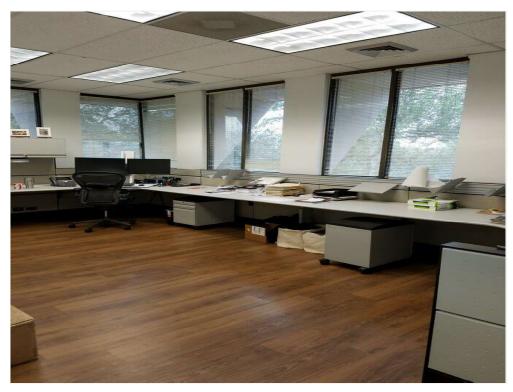

### Property Photos

Interior office Work Space for 2 folks

Copier /Storage Room

2nd Large Corner Office shows laminate floors.

3rd Corner Office showing large work space

Conference Room with glass walls