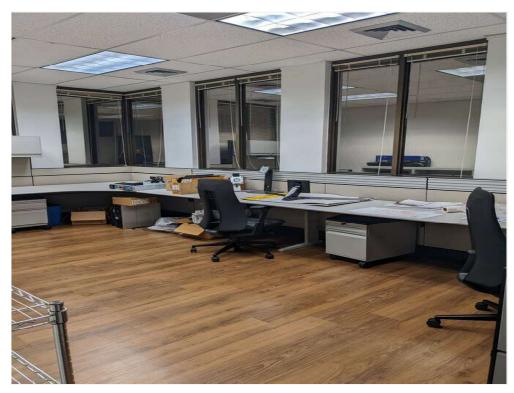

### Property Photos

Interior office Work Space for 2 folks

Copier /Storage Room

2nd Large Corner Office shows laminate floors.

3rd Corner Office showing large work space

Conference Room with glass walls