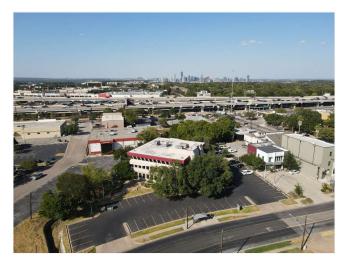

ood in the morning. Great walkability with residential areas across the street. Plenty of parking spaces 62 with 3 handicap spaces. Treed landscaping viewed from the

### Western Trails Prof. Bldg

2222 Western Trails Blvd, Austin, TX 78745





Full Service Lease

Great walkability to Central Market South or other restaurants near the Ben White S. Lamar area

Joslin Park 1 block away with tennis courts, can use for pickleball games Great traffic on Western Trails and Westgate

Location, Location, Location at S. Lamar and Ben White, to 290, Mopac, I-35 1 month free rent



Rudi Rosengarten
westerntrailscompany@gmail.com
(512) 917-7782

**Western Trails Company** 2222 Western Trails Blvd, Suite 340 Austin, TX 78745

### Western Trails Prof. Bldg

2222 Western Trails Blvd, Austin, TX 78745



2222 Western Trails Blvd., Western Trails Professional Building



Western Trails Professional Building

#### **Major Tenant Information**

Tenant SF Occupied Lease Expired

Western Trails Company -

#### 2222 Western Trails Blvd, Austin, TX 78745



Right Side of Building (E)

#### Listing space

#### 3rd Floor Ste 300

Space Available 1,464 - 4,812 SF Rental Rate \$28.00 /SF/YR

Date Available Now

Service Type Full Service
Built Out As Standard Office

Space Type Relet
Space Use Office
Lease Term 3 - 7 Years

The space was renovated by interior design/architectural firm and has 10 private offices and includes 3 large offices that can be shared with 2-3 people = 13 to 16 people in offices, 6 could work in open workstations, 1 large copier & storage room. There is a glass walled (2) wal