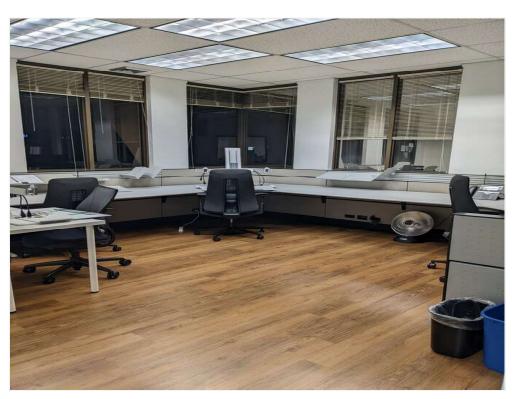

### Property Photos

Interior Photo

Corner Offices have room for 3 folks

### Property Photos

Interior office Work Space for 2 folks

Copier /Storage Room

2nd Large Corner Office shows laminate floors.

3rd Corner Office showing large work space

Conference Room with glass walls