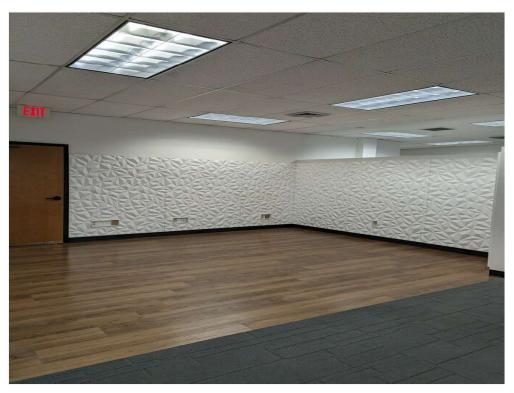

### Property Photos

Interior Office Interior Photo

Textured wall at main entry

### Property Photos

Textured wall at Main Enry

Break Room

Main Entry with Textured walls

Textured wall at Main Entry