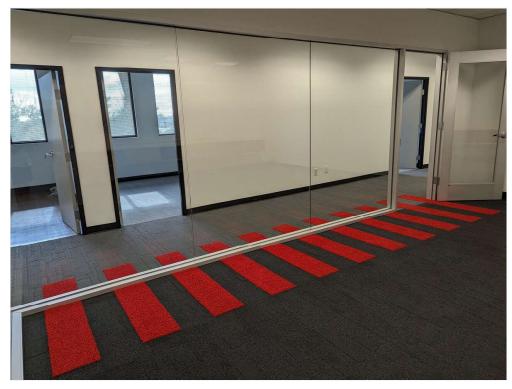

nate floors.







3rd Corner Office showing large work space







Conference Room with glass walls

### Property Photos





Copier Storage Room Open Work Space

### Property Photos





Copier Storage Room Interior Office

### Property Photos





Interior Office Interior Photo







Textured wall at main entry

### Property Photos





Interior Office Interior Office

### Property Photos





Interior Office Interior Office





Interior Office

Hall way at Conference room to offices





1st Corner Office-Vacant

Entering at 3rd door to suite next to conference room

### Property Photos





Conference Room-Cabinet

Conference Room

### Property Photos





Textured wall at Main Enry

Break Room





Main Entry with Textured walls

Textured wall at Main Entry

### Property Photos





Glass Wall in Conference Room

Large Corner Office

### Property Photos





Open Work Space Main Entry into Suite





Break Room

Our Building at the end of the Rainbow

### Western Trails Prof. Bldg

2222 Western Trails Blvd, Austin, TX 78745

#### Location