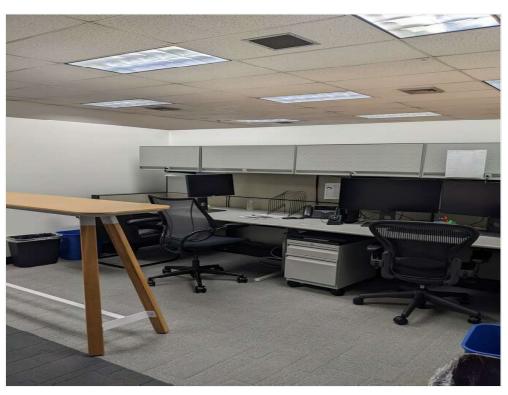

### Property Photos

Interior Office Interior Office

Interior Office

Hall way at Conference room to offices

1st Corner Office-Vacant

Entering at 3rd door to suite next to conference room