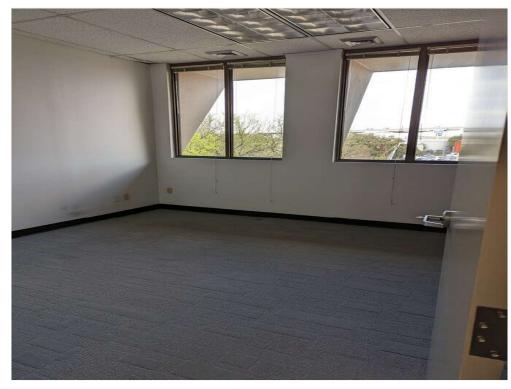

### Property Photos

Interior office Work Space for 2 folks

Copier /Storage Room

2nd Large Corner Office shows laminate floors.

3rd Corner Office showing large work space

Conference Room with glass walls