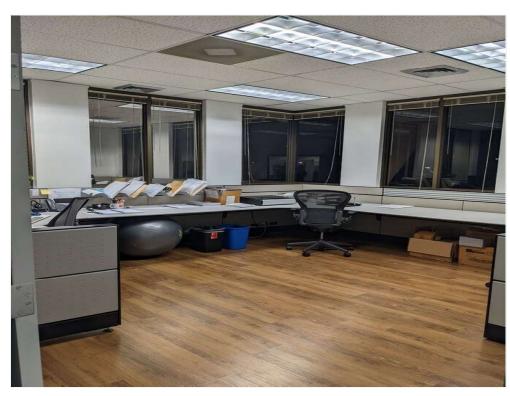

### Property Photos

Interior Photo

Corner Offices have room for 3 folks

### Property Photos

Interior office Work Space for 2 folks

Copier /Storage Room

2nd Large Corner Office shows laminate floors.

3rd Corner Office showing large work space

Conference Room with glass walls