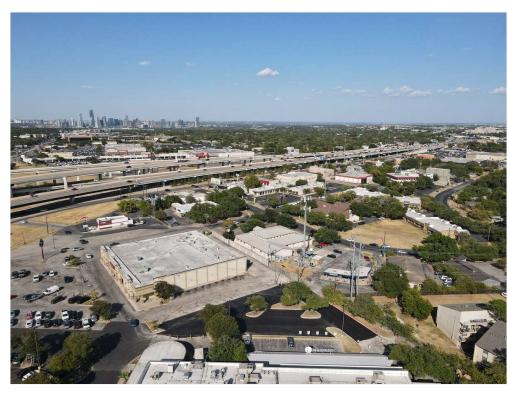

e, Randall's, Taco Cabana, etc. Easy access off Packsaddle Pass to Ben White, Cap. of TX Hwy, MoPac, I-35, Lamar, Congress. On Ramp right at Packsaddle pass to 290 overpass. 15 minutes to the Airport, 10 minutes to downtown. Picnic table for outdoor lunches. Tenants have shared how much they have enjoyed the convenience of the location. Plenty of parking spaces 65 which includes 3 handicap spaces. Treed landscaping viewed from the windows.3 Story office building. 24/7 Building access, Elevator, Security system. (Call or text 512-917-7782 we can show on the weekends and evenings.)

### Western Trails Prof. Bldg

2222 Western Trails Blvd, Austin, TX 78745

### Property Photos





PXL\_20240304\_214733148

PXL\_20240304\_214621597





Front of Building

Right Side towards Back of Building





Central Market at the bottom of the photo

Interior Photo

### Property Photos





Interior Photo

Corner Offices have room for 3 folks

### Property Photos





Interior office Work Space for 2 folks





Copier /Storage Room

2nd Large Corner Office shows laminate floors.







3rd Corner Office showing large work space







Conference Room with glass walls

### Property Photos





Copier Storage Room Open Work Space

### Property Photos





Copier Storage Room Interior Office

### Property Photos





Interior Office Interior Photo







Textured wall at main entry

### Property Photos





Interior Office Interior Office

### Property Photos





Interior Office Interior Office





Interior Office

Hall way at Conference room to offices





1st Corner Office-Vacant

Enteri