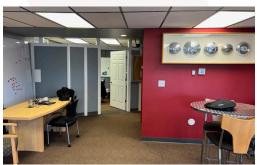

## DOWNTOWN SEDALIA OFFICE SPACE

READILY AVAILABLE SMALL OFFICE WITH PRIVATE BATHROOM AND YARD SPACE IN DOWNTOWN SEDALIA. PERFECT FOR BUSINESS OWNERS NEEDING EASY ACCESS TO SOUTH DENVER, CASTLE ROCK, AND COLORADO SPRINGS. CURRENT INTERIOR BUILD-OUT FEATURES ONE LARGE PRIVATE OFFICE WITH THE REMAINING SQUARE FEET AS AN OPEN FLEX AREA THAT COULD BE USED AS A SHOW ROOM OR FOR BULLPEN-STYLE OFFICES. ADDITIONAL STORAGE AVAILABLE UPON REQUEST.

## **FACILITIES**

- 900 SF OFFICE
- PRIVATE LOT
- PRIVATE BATHROOM
- AIR CONDITIONED

- EASY ACCESS TO THE SANTA FE / HWY 85 CORRIDOR
- PRIVATE AND SECURE YARD
- ADDITIONAL STORAGE AVAILABLE

GAYANE ATANESYAN GAYANE@BROKERGAYANE.COM 720-586-4533