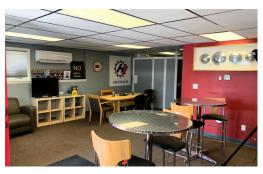

## DOWNTOWN SEDALIA OFFICE SPACE

READILY AVAILABLE SMALL OFFICE WITH PRIVATE BATHROOM AND YARD SPACE IN DOWNTOWN SEDALIA. PERFECT FOR BUSINESS OWNERS NEEDING EASY ACCESS TO SOUTH DENVER, CASTLE ROCK, AND COLORADO SPRINGS. CURRENT INTERIOR BUILD-OUT FEATURES ONE LARGE PRIVATE OFFICE WITH THE REMAINING SQUARE FEET AS AN OPEN FLEX AREA THAT COULD BE USED AS A SHOW ROOM OR FOR BULLPEN-STYLE OFFICES. ADDITIONAL STORAGE AVAILABLE UPON REQUEST.

## **FACILITIES**

- 900 SF OFFICE
- PRIVATE LOT
- PRIVATE BATHROOM
- AIR CONDITIONED

- EASY ACCESS TO THE SANTA FE / HWY 85 CORRIDOR
- PRIVATE AND SECURE YARD
- ADDITIONAL STORAGE AVAILABLE

GAYANE ATANESYAN GAYANE@BROKERGAYANE.COM 720-586-4533