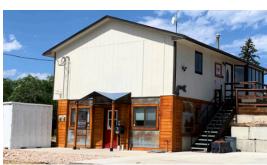

## DOWNTOWN SEDALIA OFFICE SPACE

READILY AVAILABLE SMALL OFFICE WITH PRIVATE BATHROOM AND YARD SPACE IN DOWNTOWN SEDALIA. PERFECT FOR BUSINESS OWNERS NEEDING EASY ACCESS TO SOUTH DENVER, CASTLE ROCK, AND COLORADO SPRINGS. CURRENT INTERIOR BUILD-OUT FEATURES ONE LARGE PRIVATE OFFICE WITH THE REMAINING SQUARE FEET AS AN OPEN FLEX AREA THAT COULD BE USED AS A SHOW ROOM OR FOR BULLPEN-STYLE OFFICES. ADDITIONAL STORAGE AVAILABLE UPON REQUEST.

## **FACILITIES**

- 900 SF OFFICE
- PRIVATE LOT
- PRIVATE BATHROOM
- AIR CONDITIONED

- EASY ACCESS TO THE SANTA FE / HWY 85 CORRIDOR
- PRIVATE AND SECURE YARD
- ADDITIONAL STORAGE AVAILABLE

GAYANE ATANESYAN GAYANE@BROKERGAYANE.COM 720-586-4533

BLANE HARVEY

BLANE.HARVEY@GMAIL.COM 303-667-1074

4110 RIO GRANDE AVE, SEDALIA