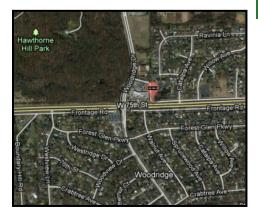

# 2828 W. 75th Street, Woodridge 60517

### Greenridge Shopping Center

Available Immediately

Outstanding Visibility

**Great Traffic Counts** 

Verizon and ABRI Credit Union Anchored

Northeast Corner of 75th Street & Woodridge Drive