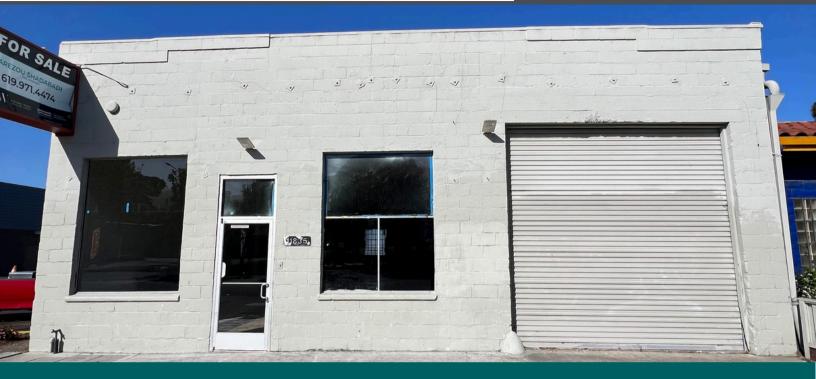

## For Sale

This versatile warehouse retail space boasts a prime location on San Pablo Avenue, offering high visibility and easy access for potential customers. With 4,000 square feet of open floor plan, the space can be customized to fit a variety of business needs, whether it be a bustling retail store, a spacious showroom, or an efficient distribution center.

Located in the thriving community of El Cerrito, this property benefits from a steady flow of foot traffic and is surrounded by a diverse mix of businesses and residential areas. The proximity to public transportation and major highways enhances accessibility, making it an ideal spot for attracting a wide range of clientele.

## **PROPERTY SUMMARY**

| ADDRESS         | 11835 San Pablo Avenue<br>El Cerrito Ca | <b>BUILDING SIZE</b> | +/- 4,000 Sq Ft<br>40' FRONTAGE X 100 FT            |
|-----------------|-----------------------------------------|----------------------|-----------------------------------------------------|
| APN<br>YR BUILT | 513-340-013-4<br>1946                   | ZONING               | STORE BUILDINGS,<br>COMMERCIAL<br>ZONING- MIXED USE |