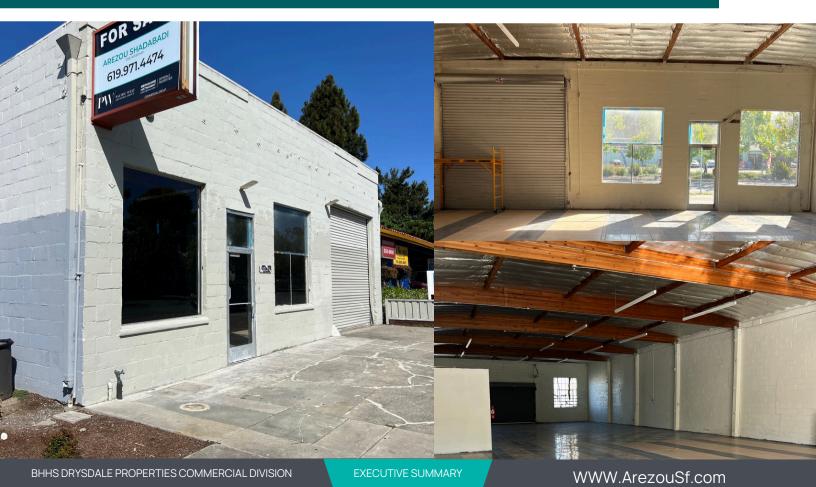

## For Sale

This versatile warehouse retail space boasts a prime location on San Pablo Avenue, offering high visibility and easy access for potential customers. With 4,000 square feet of open floor plan, the space can be customized to fit a variety of business needs, whether it be a bustling retail store, a spacious showroom, or an efficient distribution center.

Key features of this property include ample parking, making it convenient for both employees and customers, and a robust infrastructure that supports a variety of commercial activities. The building is equipped with high ceilings, loading docks, and modern utilities to ensure smooth operations.

## **EXECUTIVE SUMMARY**

Nestled amidst the pulse of a thriving district, alongside the titans of Home Depot and McDonald's, lies this warehouse/retail sanctuary beckoning both pioneers and visionaries. With bustling thoroughfares and a stage set for grandeur, this property is a beacon for enterprises seeking to etch their legacy in a dynamic community. Its chameleon-like potential for transformation only adds to its mystique, promising a canvas ripe for diverse ventures. Embrace this gem of opportunity, where each corner whispers of uncharted destinies!