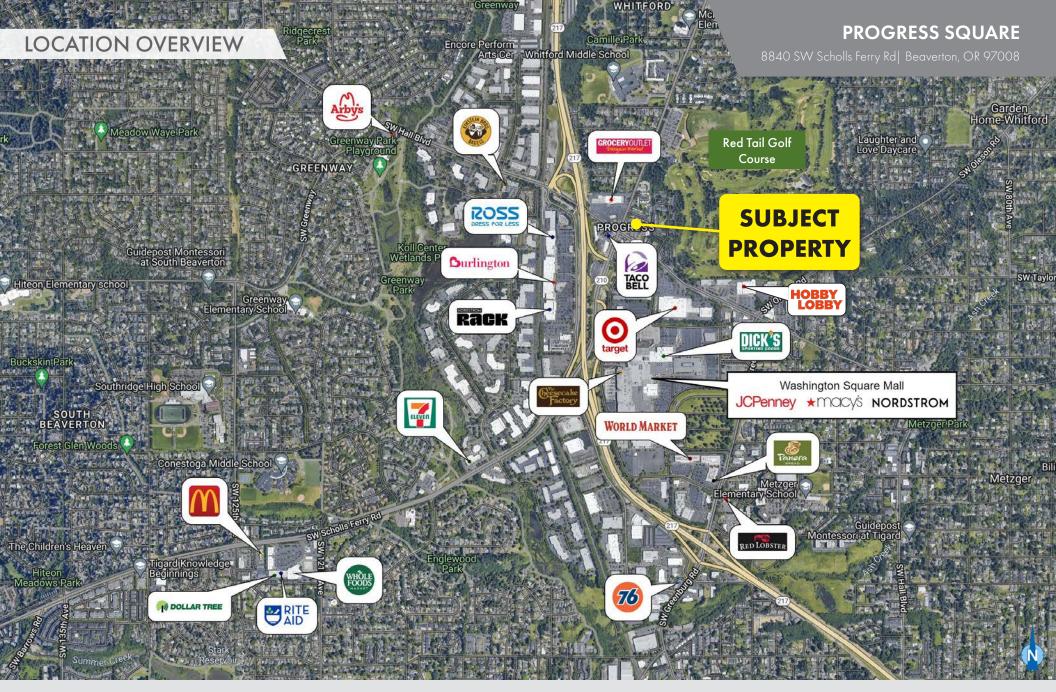

## **PROGRESS SQUARE**

8840 SW Scholls Ferry Rd | Beaverton, OR 97008

## **FEATURES**

- 2nd Generation Tap Room build out (sinks, coolers, plumbing, outdoor seating, no hood vent)
- Ideal for coffee shop, juice bar, ice cream, boba tea
- Prime location across street from Washington Square Mall, Oregon's largest shopping mall
- High traffic signaled corner of Hall Blvd. & Scholls Ferry Rd., combined traffic counts of over 36,000 VPD
- Abundant on-site parking with two ingress/egress points
- Co-tenants include: Lamps Plus, Kitchen Kaboodle, Aspen Dental, Mattress Firm, T Mobile, and Jimmy John's