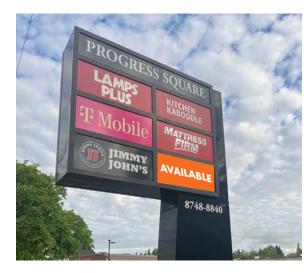

## **FEATURES**

- 2nd Generation Tap Room build out (sinks, coolers, plumbing, outdoor seating, no hood vent)
- Ideal for coffee shop, juice bar, ice cream, boba tea
- Prime location across street from Washington Square Mall, Oregon's largest shopping mall
- High traffic signaled corner of Hall Blvd. & Scholls Ferry Rd., combined traffic counts of over 36,000 VPD
- Abundant on-site parking with two ingress/egress points
- Co-tenants include: Lamps Plus, Kitchen Kaboodle, Aspen Dental, Mattress Firm, T Mobile, and Jimmy John's

## PROGRESS SQUARE

8840 SW Scholls Ferry Rd| Beaverton, OR 97008

| TENANT LIST: |                  |           |
|--------------|------------------|-----------|
| 8610         | Brainwave PC     | 1,524 SF  |
| 8630         | The UPS Store    | 1,601 SF  |
| 8640         | Unavailable      | 912 SF    |
| 8650         | Unique Nails     | 931 SF    |
| 8670A        | MIA Medical Spa  | 2,200 SF  |
| 8670B        | Aspen Dental     | 3,478 SF  |
| 8748         | LampsPlus        | 11,882 SF |
| 8788         | Kitchen Kaboodle | 8,700 SF  |
| 8804         | Mattress Firm    | 5,439 SF  |
| 8834         | T-Mobile         | 2,500 SF  |
| 8838         | Jimmy John's     | 1,316 SF  |
| 8840         | AVAILABLE        | 1,231 SF  |