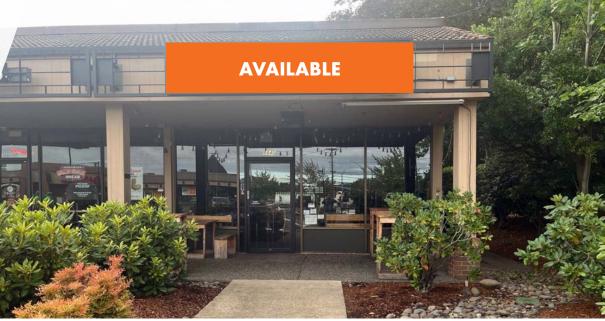

## **RETAIL 2<sup>ND</sup> GENERATION TAP ROOM FOR LEASE**

## DETAILS

- Lease rate: Call for rate / NNN
- Suite 8840: ± 1,231 SF Available

## **FEATURES**

- 2nd Generation Tap Room build out (sinks, coolers, plumbing, outdoor seating, no hood vent)
- Ideal for coffee shop, juice bar, ice cream, boba tea
- Prime location across street from Washington Square Mall, Oregon's largest shopping mall
- High traffic signaled corner of Hall Blvd. & Scholls Ferry Rd., combined traffic counts of over 36,000 VPD
- Abundant on-site parking with two ingress/egress points
- Co-tenants include: Lamps Plus, Kitchen Kaboodle, Aspen Dental, Mattress Firm, T Mobile, and Jimmy John's