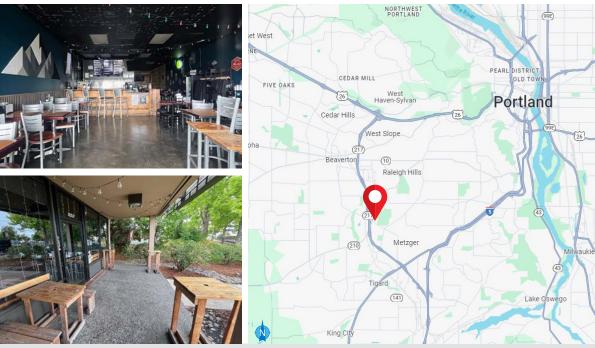

## **FEATURES**

- 2nd Generation Tap Room build out (sinks, coolers, plumbing, outdoor seating, no hood vent)
- Ideal for coffee shop, juice bar, ice cream, boba tea
- Prime location across street from Washington Square Mall, Oregon's largest shopping mall
- High traffic signaled corner of Hall Blvd. & Scholls Ferry Rd., combined traffic counts of over 36,000 VPD
- Abundant on-site parking with two ingress/egress points
- Co-tenants include: Lamps Plus, Kitchen Kaboodle, Aspen Dental, Mattress Firm, T Mobile, and Jimmy John's