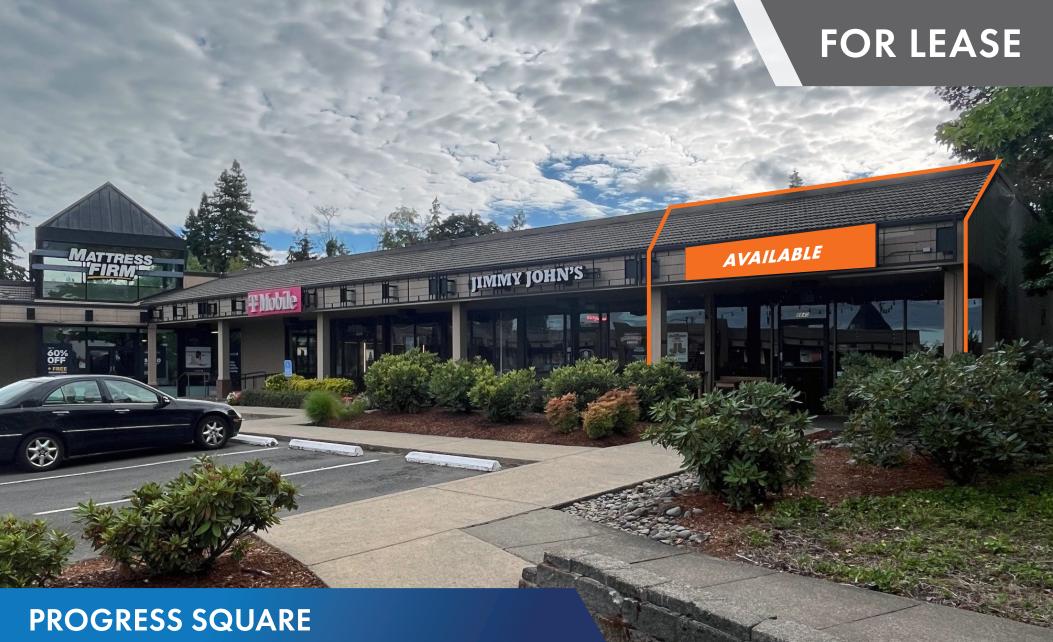

## **PROGRESS SQUARE**

8840 SW Scholls Ferry Rd | Beaverton, OR 97008

## **RETAIL 2<sup>ND</sup> GENERATION TAP ROOM FOR LEASE**

## **FEATURES**

- 2nd Generation Tap Room build out (sinks, coolers, plumbing, outdoor seating, no hood vent)
- Ideal for coffee shop, juice bar, ice cream, boba tea
- Prime location across street from Washington Square Mall, Oregon's largest shopping mall
- High traffic signaled corner of Hall Blvd. & Scholls Ferry Rd., combined traffic counts of over 36,000 VPD
- Abundant on-site parking with two ingress/egress points
- Co-tenants include: Lamps Plus, Kitchen Kaboodle, Aspen Dental, Mattress Firm, T Mobile, and Jimmy John's