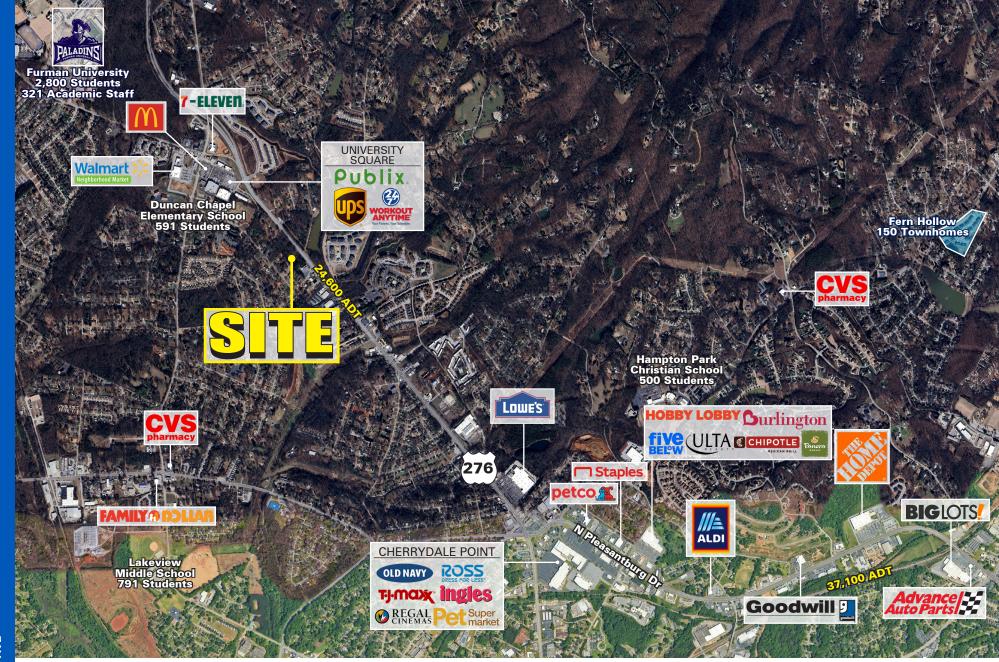

# POINSETT HWY & NEW PERRY RD

6 12 ACRES AVAILABLE FOR SALE

**AVAILABLE LAND** 6.12 Acres

**TRAFFIC COUNTS** 24,600 ADT on Poinsett Hwy

PROPERTY HIGHLIGHTS

• 6.12 AC for sale

· Ideal for multi-family development

• 1 mile from Furman University (2,800 students)

• Over 700' of frontage on Poinsett Hwy

Poinsett Hwy feeds into Downtown Greenville and carries

over 24,600 VPD

**ASKING PRICE** Call to discuss

**COUNTY** Greenville