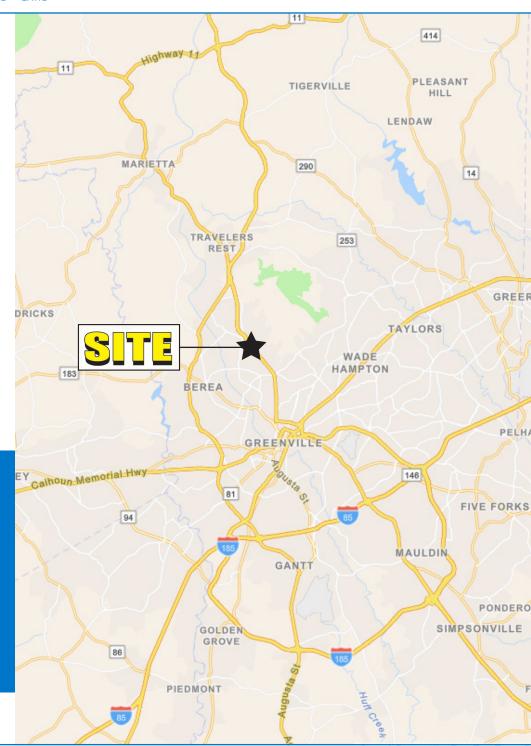

# POINSETT HWY & NEW PERRY RD

6 12 ACRES AVAILABLE FOR SALE

**AVAILABLE LAND** 6.12 Acres

**TRAFFIC COUNTS** 24,600 ADT on Poinsett Hwy

PROPERTY HIGHLIGHTS

• 6.12 AC for sale

· Ideal for multi-family development

• 1 mile from Furman University (2,800 students)

• Over 700' of frontage on Poinsett Hwy

Poinsett Hwy feeds into Downtown Greenville and carries

over 24,600 VPD

**ASKING PRICE** Call to discuss

**COUNTY** Greenville