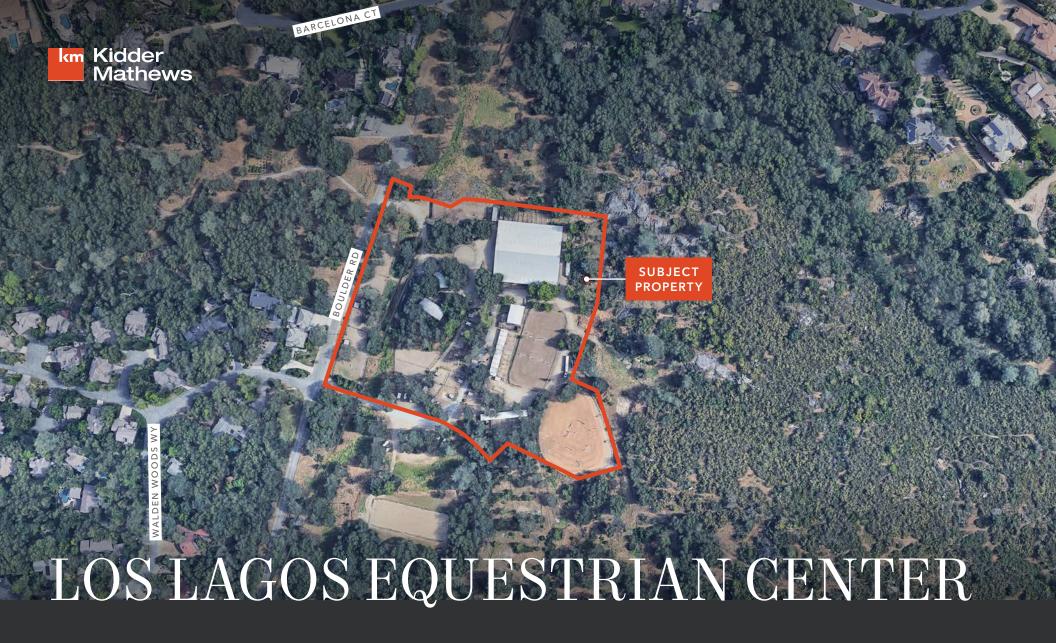

±8 AC Horse Boarding and Training Center Granite Bay, CA/Asking: \$2,950,000

 $Business\ Value\ Included\ in\ pricing$ 

SEAN GALLINGER 916.751.3604 sean.gallinger@kidder.com LIC N° 01944291

## Property Highlights

Total Land ±8 AC (±348,480 SF)

Zoning RA-BX-PD .44, County

APN 035-410-009

Operational equestrian facility with room for expansion

Potential split to 2.3 acre lots (per zoning, Buyer to confirm with County)

Multiple perfected easements allowing access to state land with connection to the Pacific Rim Trail

Significant value add development opportunity located in one of the most affluent areas of Placer County