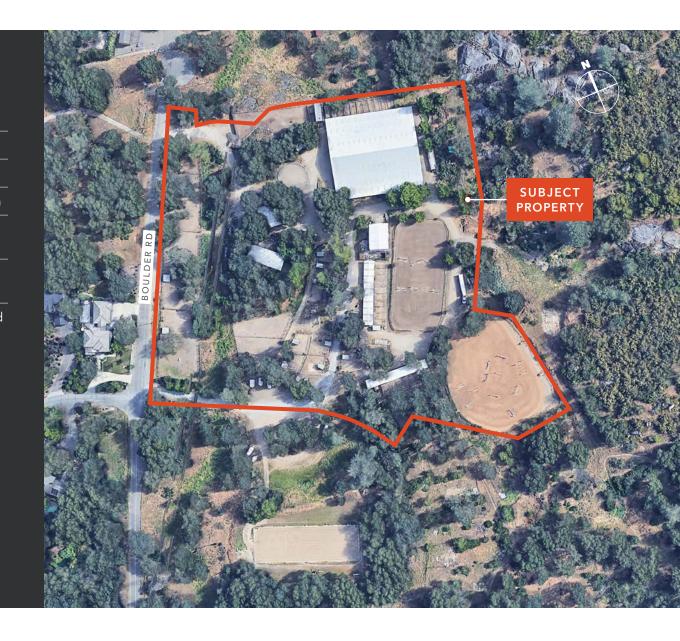

## Property Highlights

Total Land ±8 AC (±348,480 SF)

Zoning RA-BX-PD .44, County

APN 035-410-009

Operational equestrian facility with room for expansion

Potential split to 2.3 acre lots (per zoning, Buyer to confirm with County)

Multiple perfected easements allowing access to state land with connection to the Pacific Rim Trail

Significant value add development opportunity located in one of the most affluent areas of Placer County

### **PROPERTY HIGHLIGHTS**

Large lighted covered arena

Huge Outdoor jump arena

Olympic size dressage court

Additional all-purpose riding arena

60-foot round pen

large turn-out paddocks

Hot and cold water in wash racks