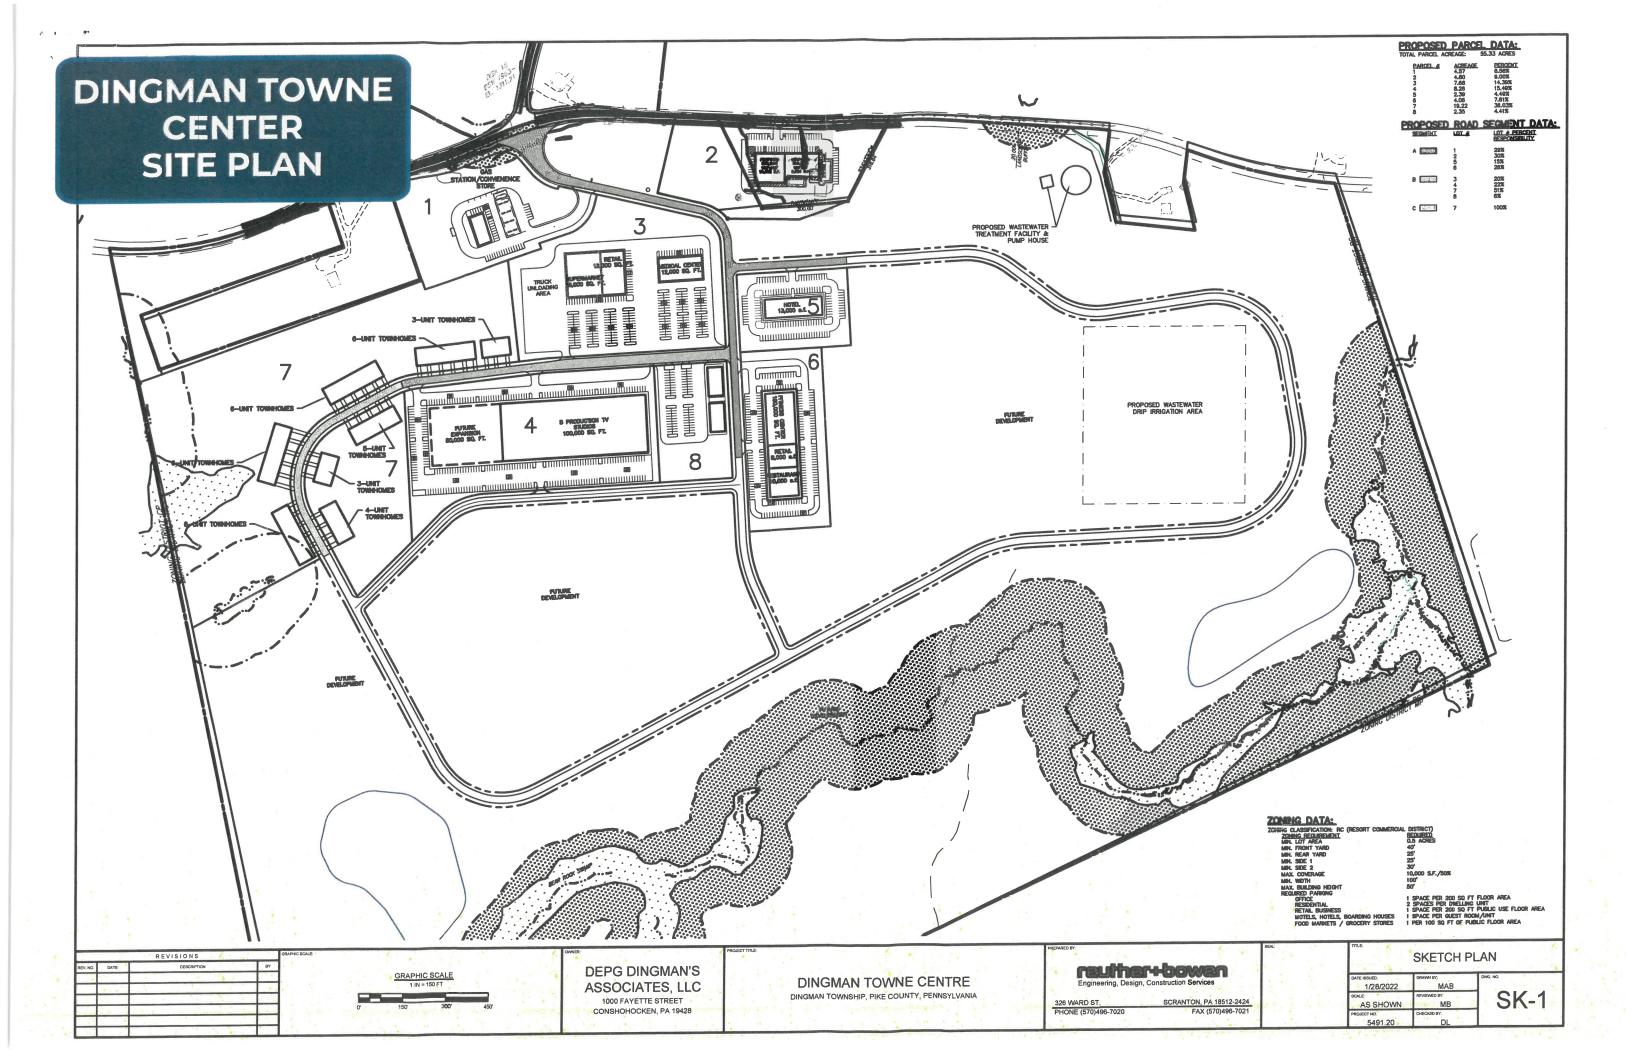

## **263 ACRE MIXED-USE DEVELOPMENT**

#### **PROPERTY HIGHLIGHTS**

- Parcel A: Phase 3 (townhomes) and Phase 4 (2-story apartments)
- Property zoned RC- Resort Commercial
- Near existing elementary, middle, and primary schools and residential developments

#### **PROPERTY DESCRIPTION**

Introducing a new five-phase, mixed-use property with 263 acres available (Parcel A) for residential development. The property is zoned RC - Resort Commercial, and is located across from a Wells Fargo bank at a proposed traffic signal, and just minutes from Dingman Delaware Elementary, Middle, and Primary Schools. Residential development opportunities include Assisted Senior Living, 55+ Townhomes, 2-Story Garden Apartments, and Patio Homes / Condos. Other parcels will be developed for medical, retail, and commercial uses.