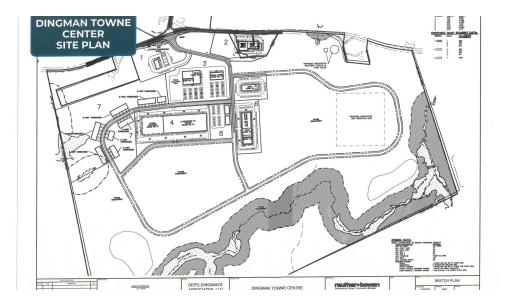

#### **PROPERTY DESCRIPTION**

Introducing a new five-phase, mixed-use property with 263 acres available (Parcel A) for residential development. The property is zoned RC - Resort Commercial, and is located across from a Wells Fargo bank at a proposed traffic signal, and just minutes from Dingman Delaware Elementary, Middle, and Primary Schools. Residential development opportunities include Assisted Senior Living, 55+ Townhomes, 2-Story Garden Apartments, and Patio Homes / Condos. Other parcels will be developed for medical, retail, and commercial uses.

#### LOCATION DESCRIPTION

Located at Route 739 and Log Tavern Road in Dingman Township, part of Pike County (the second fastest-growing county in Pennsylvania), and where natural beauty meets modern convenience. The 263-acre property is just 5 miles from historic Milford, PA, 10 miles from Lords Valley Country Club, and near Interstate 84 and US Route 209. Nestled amidst the picturesque landscapes of the Pocono Mountains, the area offers abundant outdoor recreational opportunities, including hiking, boating, and fishing.