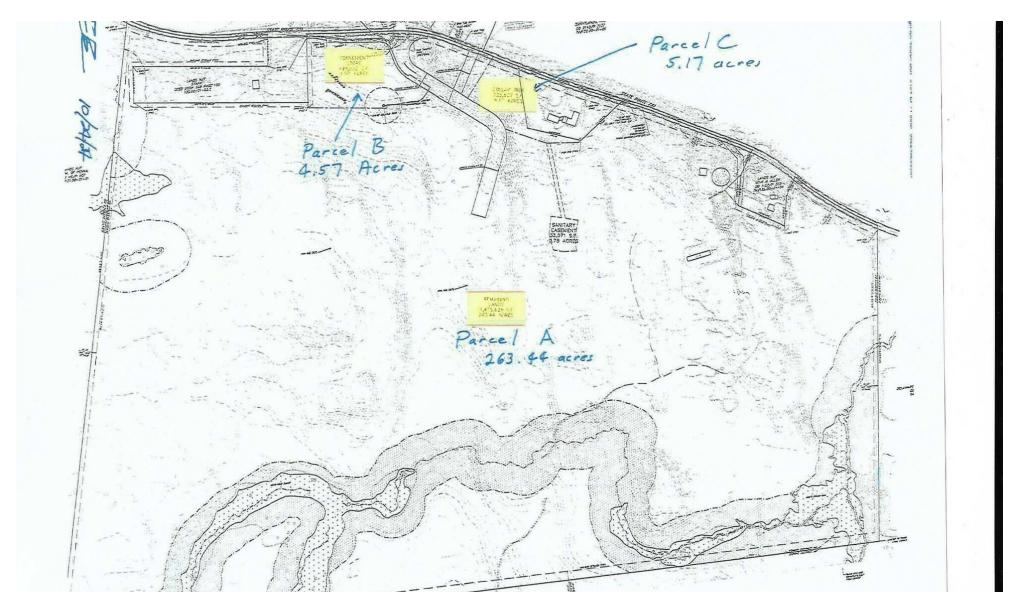

## **263 ACRE MIXED-USE DEVELOPMENT**

### OFFERING SUMMARY

| SALE PRICE: | Parcel A: \$2,000,000  |
|-------------|------------------------|
| LOT SIZE:   | Parcel A: 263.44 Acres |
| ZONED:      | RC - Resort Commercial |

#### **PROPERTY DESCRIPTION**

Introducing a new five-phase, mixed-use property with 263 acres available (Parcel A) for residential development. The property is zoned RC - Resort Commercial, and is located across from a Wells Fargo bank at a proposed traffic signal, and just minutes from Dingman Delaware Elementary, Middle, and Primary Schools. Residential development opportunities include Assisted Senior Living, 55+ Townhomes, 2-Story Garden Apartments, and Patio Homes / Condos. Other parcels will be developed for medical, retail, and commercial uses.

# RETAILER MAP

 RAY STARNER
 STEVEN A. WILSON, CCA

 0: 484.245.1017
 0: 484.245.1021

 ray.starner@svn.com
 steve.wilson@svn.com

PARCEL A