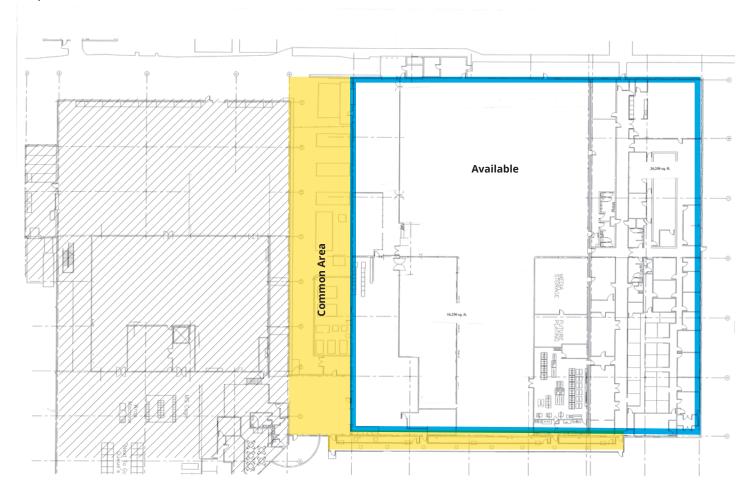

# 623 Welsh Run Rd., Ruckersville, VA

- Approximately 48,000 SF For Lease of warehouse, flex, office and lab space(s)
- Currently divided into 15,000 SF of 20' ceiling open warehouse space, 15,000 SF of flex space, 12,500 SF of office space (includes a SCIFF room), and 5,000 SF of lab space
- Space comes furnished with desks, chairs, cubicles, classroom and equipment, cafeteria, and more
- Warehouse space can be doubled in size
- CAN BE DIVIDED INTO SMALLER TENANT AREAS, minimum of approximately 5,000 SF
- Tremendous amount of Power and Water available on-site
- · Shared access to loading
- 10 minutes north of Charlottesville, 10 minutes to National Ground Intelligence Center (NGIC), and 20 miles to Interstate 64

### 48,000 SF available