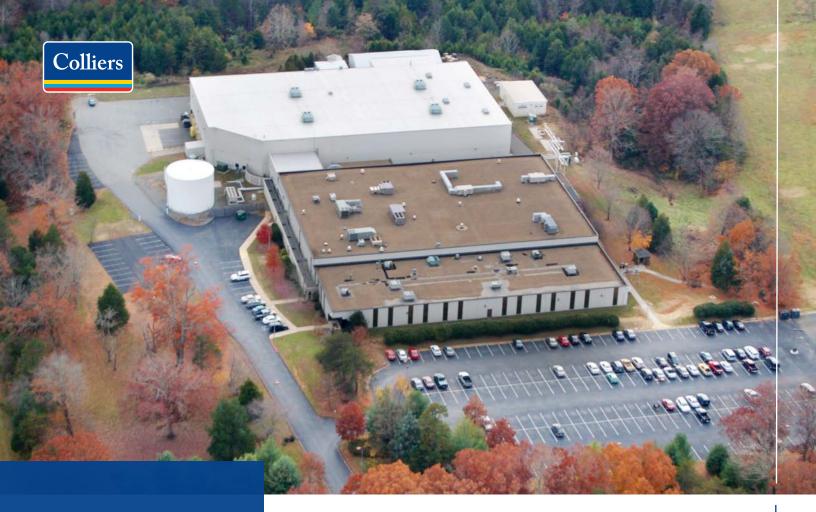

# 623 Welsh Run Rd., Ruckersville, VA

- Approximately 48,000 SF For Lease of warehouse, flex, office and lab space(s)
- Currently divided into 15,000 SF of 20' ceiling open warehouse space, 15,000 SF of flex space, 12,500 SF of office space (includes a SCIFF room), and 5,000 SF of lab space
- Space comes furnished with desks, chairs, cubicles, classroom and equipment, cafeteria, and more
- Warehouse space can be doubled in size
- CAN BE DIVIDED INTO SMALLER TENANT AREAS, minimum of approximately 5,000 SF
- Tremendous amount of Power and Water available on-site
- · Shared access to loading
- 10 minutes north of Charlottesville, 10 minutes to National Ground Intelligence Center (NGIC), and 20 miles to Interstate 64

### 623 Welsh Run Rd.

## 623 Welsh Run Rd.

### 48,000 SF available