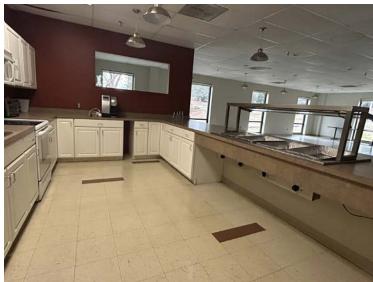

# 623 Welsh Run Rd., Ruckersville, VA

- Approximately 48,000 SF For Lease of warehouse, flex, office and lab space(s)
- Currently divided into 15,000 SF of 20' ceiling open warehouse space, 15,000 SF of flex space, 12,500 SF of office space (includes a SCIFF room), and 5,000 SF of lab space
- Space comes furnished with desks, chairs, cubicles, classroom and equipment, cafeteria, and more
- Warehouse space can be doubled in size
- CAN BE DIVIDED INTO SMALLER TENANT AREAS, minimum of approximately 5,000 SF
- Tremendous amount of Power and Water available on-site
- · Shared access to loading
- 10 minutes north of Charlottesville, 10 minutes to National Ground Intelligence Center (NGIC), and 20 miles to Interstate 64