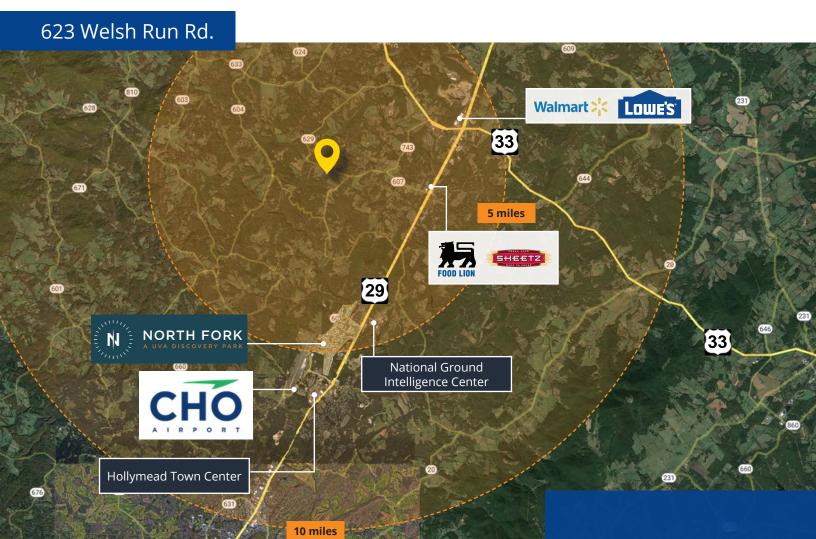

# 623 Welsh Run Rd., Ruckersville, VA

- Approximately 48,000 SF For Lease of warehouse, flex, office and lab space(s)
- Currently divided into 15,000 SF of 20' ceiling open warehouse space, 15,000 SF of flex space, 12,500 SF of office space (includes a SCIFF room), and 5,000 SF of lab space
- Space comes furnished with desks, chairs, cubicles, classroom and equipment, cafeteria, and more
- Warehouse space can be doubled in size
- CAN BE DIVIDED INTO SMALLER TENANT AREAS, minimum of approximately 5,000 SF
- Tremendous amount of Power and Water available on-site
- · Shared access to loading
- 10 minutes north of Charlottesville, 10 minutes to National Ground Intelligence Center (NGIC), and 20 miles to Interstate 64

# Demographics

ÖÖÖÖÖÖ 8,092

250

20,161 (5 miles)

55,215 (10 miles)

2023 Average Household Income

\$91,248

\$86,298