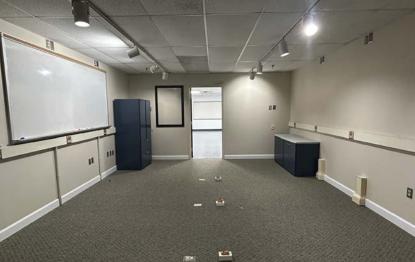

# 623 Welsh Run Rd., Ruckersville, VA

- Approximately 48,000 SF For Lease of warehouse, flex, office and lab space(s)
- Currently divided into 15,000 SF of 20' ceiling open warehouse space, 15,000 SF of flex space, 12,500 SF of office space (includes a SCIFF room), and 5,000 SF of lab space
- Space comes furnished with desks, chairs, cubicles, classroom and equipment, cafeteria, and more
- Warehouse space can be doubled in size
- CAN BE DIVIDED INTO SMALLER TENANT AREAS, minimum of approximately 5,000 SF
- Tremendous amount of Power and Water available on-site
- · Shared access to loading
- 10 minutes north of Charlottesville, 10 minutes to National Ground Intelligence Center (NGIC), and 20 miles to Interstate 64