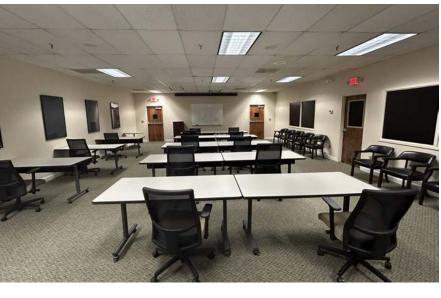

# 623 Welsh Run Rd., Ruckersville, VA

- Approximately 48,000 SF For Lease of warehouse, flex, office and lab space(s)
- Currently divided into 15,000 SF of 20' ceiling open warehouse space, 15,000 SF of flex space, 12,500 SF of office space (includes a SCIFF room), and 5,000 SF of lab space
- Space comes furnished with desks, chairs, cubicles, classroom and equipment, cafeteria, and more
- Warehouse space can be doubled in size
- CAN BE DIVIDED INTO SMALLER TENANT AREAS, minimum of approximately 5,000 SF
- Tremendous amount of Power and Water available on-site
- · Shared access to loading
- 10 minutes north of Charlottesville, 10 minutes to National Ground Intelligence Center (NGIC), and 20 miles to Interstate 64