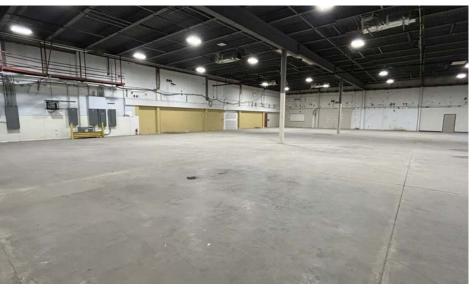

# 623 Welsh Run Rd., Ruckersville, VA

- Approximately 48,000 SF For Lease of warehouse, flex, office and lab space(s)
- Currently divided into 15,000 SF of 20' ceiling open warehouse space, 15,000 SF of flex space, 12,500 SF of office space (includes a SCIFF room), and 5,000 SF of lab space
- Space comes furnished with desks, chairs, cubicles, classroom and equipment, cafeteria, and more
- Warehouse space can be doubled in size
- CAN BE DIVIDED INTO SMALLER TENANT AREAS, minimum of approximately 5,000 SF
- Tremendous amount of Power and Water available on-site
- · Shared access to loading
- 10 minutes north of Charlottesville, 10 minutes to National Ground Intelligence Center (NGIC), and 20 miles to Interstate 64

### 48,000 SF available