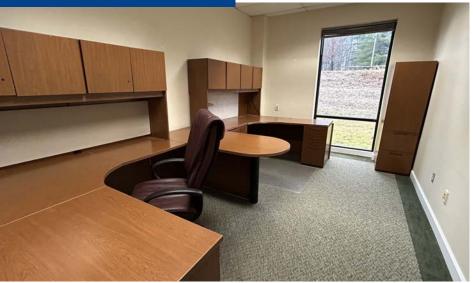

# 623 Welsh Run Rd., Ruckersville, VA

- Approximately 48,000 SF For Lease of warehouse, flex, office and lab space(s)
- Currently divided into 15,000 SF of 20' ceiling open warehouse space, 15,000 SF of flex space, 12,500 SF of office space (includes a SCIFF room), and 5,000 SF of lab space
- Space comes furnished with desks, chairs, cubicles, classroom and equipment, cafeteria, and more
- Warehouse space can be doubled in size
- CAN BE DIVIDED INTO SMALLER TENANT AREAS, minimum of approximately 5,000 SF
- Tremendous amount of Power and Water available on-site
- · Shared access to loading
- 10 minutes north of Charlottesville, 10 minutes to National Ground Intelligence Center (NGIC), and 20 miles to Interstate 64