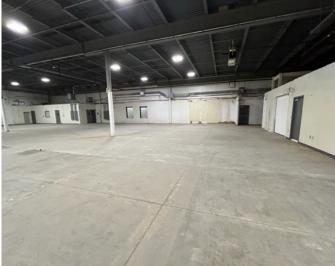

# 623 Welsh Run Rd., Ruckersville, VA

- Approximately 48,000 SF For Lease of warehouse, flex, office and lab space(s)
- Currently divided into 15,000 SF of 20' ceiling open warehouse space, 15,000 SF of flex space, 12,500 SF of office space (includes a SCIFF room), and 5,000 SF of lab space
- Space comes furnished with desks, chairs, cubicles, classroom and equipment, cafeteria, and more
- Warehouse space can be doubled in size
- CAN BE DIVIDED INTO SMALLER TENANT AREAS, minimum of approximately 5,000 SF
- Tremendous amount of Power and Water available on-site
- · Shared access to loading
- 10 minutes north of Charlottesville, 10 minutes to National Ground Intelligence Center (NGIC), and 20 miles to Interstate 64

### 48,000 SF available