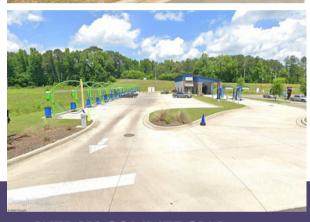

## 60 SPRINGVILLE STATION SPRINGVILLE, AL

This property located in Springville, AL consists of 0.88 acres of property with 4,086 building square feet renovated in 2023 as a new express car wash operated by Mach-1 Express Wash. Mach-1 has a lease in place until 2042.