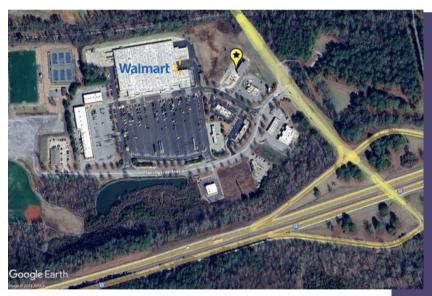

## 60 SPRINGVILLE STATION SPRINGVILLE, AL

This property located in Springville, AL consists of 0.88 acres of property with 4,086 building square feet renovated in 2023 as a new express car wash operated by Mach-1 Express Wash. Mach-1 has a lease in place until 2042.