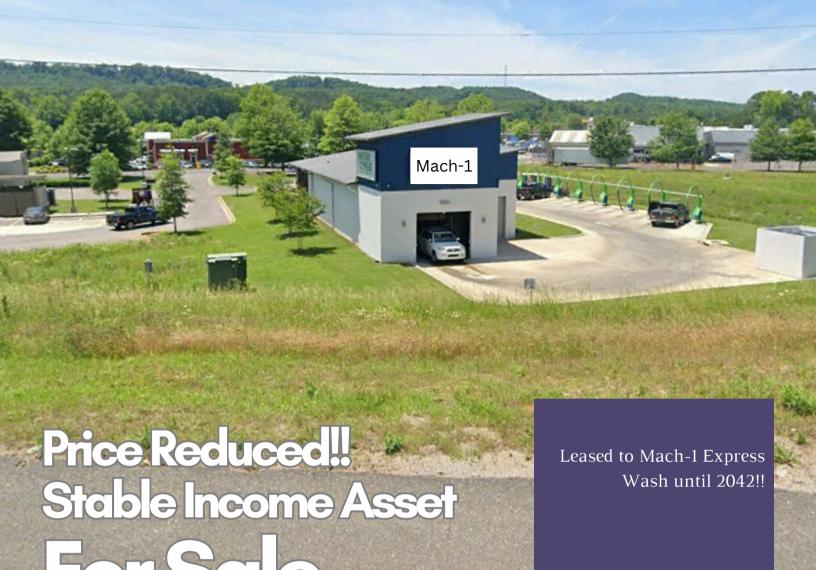

0.88 acres with express car wash building. Fully leased to car wash operator.

60 Springville Station Springville, AL 35146

- 4,086 square foot building
- Lease in place until 2042!
- Average annual base rent \$349,195
- Cap rate 6.55%
- Price: \$5.331,221

## Stable Income Asset For Sale

## 60 SPRINGVILLE STATION SPRINGVILLE, AL

This property located in Springville, AL consists of 0.88 acres of property with 4,086 building square feet renovated in 2023 as a new express car wash operated by Mach-1 Express Wash. Mach-1 has a lease in place until 2042.