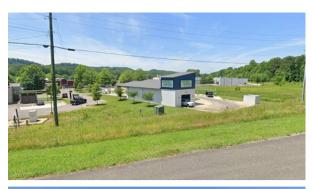

## 60 SPRINGVILLE STATION SPRINGVILLE, AL

This property located in Springville, AL consists of 0.88 acres of property with 4,086 building square feet renovated in 2023 as a new express car wash operated by Mach-1 Express Wash. Mach-1 has a lease in place until 2042.