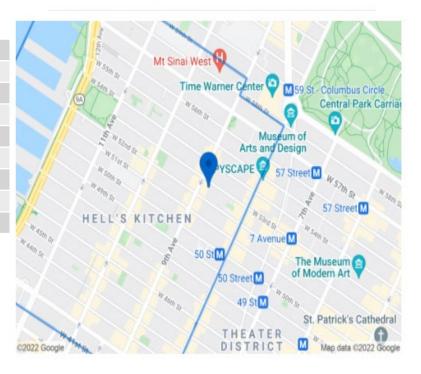

Great proximity to Columbus Circle, Central Park and many shops and restaurants. Call or email me for additional

information information or inspection.

| Nearby                                     |            |
|--------------------------------------------|------------|
| TRANSPORTATION                             |            |
| C E at 50th St                             | 0.17 miles |
| (A) (C) (B) (D) at 59th St-Columbus Circle | 0.23 miles |
| B D E at 7th Av                            | 0.27 miles |
| 1 at 50th St                               | 0.28 miles |
| N Q R W at 57th St                         | 0.31 miles |
| View subway lines on Google Maps ▶         |            |