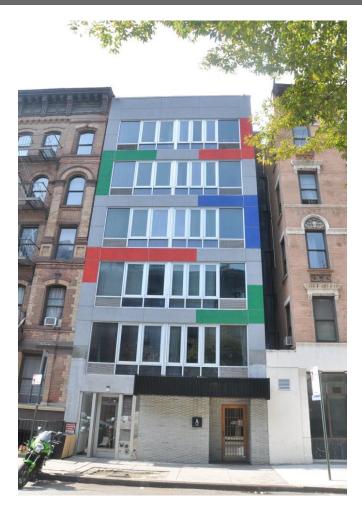

# OFF-MARKET DEAL Mixed-Use in Midtown West

362 West 53<sup>rd</sup> Street, NY, NY 10019 PRICE: \$7,750,000

| RE TAX          | \$177,998.57 |
|-----------------|--------------|
| INSURANCE       | \$13,146.00  |
| WATER / SEWER   | \$11,276.00  |
| REPAIRS         | \$36,500.00  |
| MANAGEMENT      | \$10,000.00  |
| ELEVATOR MAINT. | \$4,551.00   |
| MISCC           | \$26,204.00  |
| TOTAL EXPENSE:  | \$279,675.57 |
| PROJECTED NOI   | \$310,000    |
|                 |              |

### PROPERTY DESCRIPTION

A rare opportunity! 12,840 square-foot mixed-use building in the trendy Hell's Kitchen with 9 residential units and one retail spaces on an approximately 25-foot by 100-foot lot.