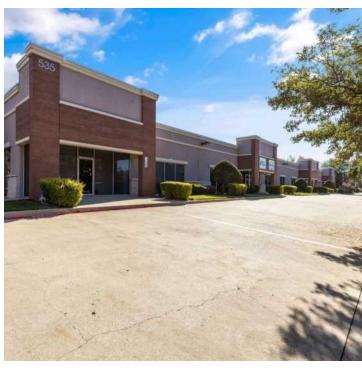

ns, change of price or conditions, prior to sale or lease, or withdrawal without notice





#### **FLOOR PLAN - SUITE 500**



#### **Champions DFW Commercial Realty**





#### **LEASE SPACES**

#### **LEASE INFORMATION**

| Lease Type:  | NNN      | Lease Term: | 30 to 60 months  |
|--------------|----------|-------------|------------------|
| Total Space: | 6,424 SF | Lease Rate: | Call for Pricing |

#### **AVAILABLE SPACES**

| SUITE     | TENANT    | SIZE (SF) | LEASE TYPE | LEASE RATE       |   |
|-----------|-----------|-----------|------------|------------------|---|
| Suite 500 | Available | 6,424 SF  | NNN        | Call for Pricing | - |

#### **Champions DFW Commercial Realty**

## **FOR LEASE** FLEX BUILDING



## 535 NOLEN DR, SOUTHLAKE, TX 76092

### **EXTERIOR PHOTOS**







#### **Champions DFW Commercial Realty**



## AREA MAP FLEX/OFFICE PROPERTY LOCATIONS



#### **Champions DFW Commercial Realty**





#### **LOCATION MAP**



#### **Champions DFW Commercial Realty**





#### **DEMOGRAPHICS MAP & REPORT**



| POPULATION           | 1 MILE | 2 MILES | 3 MILES |
|----------------------|--------|---------|---------|
| Total Population     | 4,849  | 29,774  | 57,934  |
| Average Age          | 35.0   | 39.5    | 41.2    |
| Average Age (Male)   | 31.1   | 38.4    | 39.6    |
| Average Age (Female) | 38.7   | 39.7    | 41.3    |

| HOUSEHOLDS & INCOME | 1 MILE    | 2 MILES   | 3 MILES   |
|---------------------|-----------|-----------|-----------|
| Total Households    | 1,847     | 11,548    | 22,250    |
| # of Persons per HH | 2.6       | 2.6