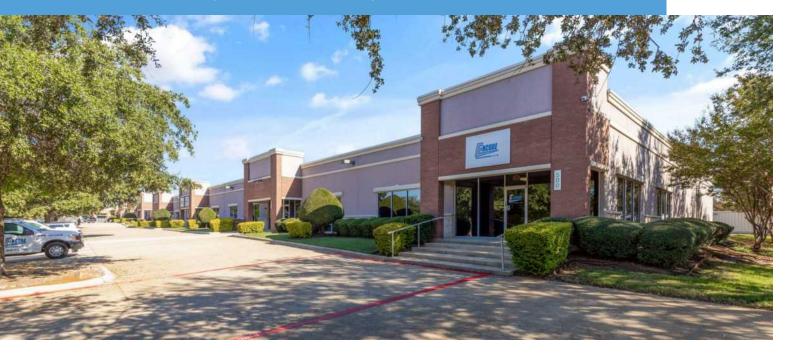

# FOR LEASE FLEX BUILDING

# 535 NOLEN DR, SOUTHLAKE, TX 76092

#### **PROPERTY HIGHLIGHTS**

- ±6.424 SF
- Flex/Office/Showroom
- Clear Height 13' 6"
- Two (2) Overhead Grade Door (12' x 12')
- Building Signage
- I-1 Zoning
- ±50% Warehouse
- Easy access to SH 114 & DFW Int'l Airport
- Located near Nolen Drive & Southlake Blvd