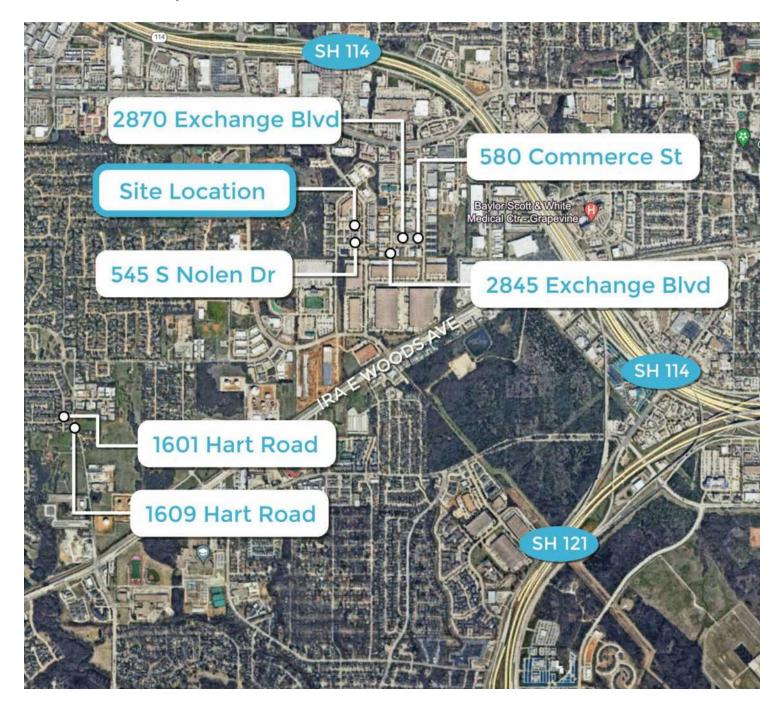

#### **FLOOR PLAN - SUITE 500**



#### **Champions DFW Commercial Realty**





#### **LEASE SPACES**

#### **LEASE INFORMATION**

| Lease Type:  | NNN      | Lease Term: | 30 to 60 months  |
|--------------|----------|-------------|------------------|
| Total Space: | 6,424 SF | Lease Rate: | Call for Pricing |

#### **AVAILABLE SPACES**

| SUITE     | TENANT    | SIZE (SF) | LEASE TYPE | LEASE RATE       |   |
|-----------|-----------|-----------|------------|------------------|---|
| Suite 500 | Available | 6,424 SF  | NNN        | Call for Pricing | - |

#### **Champions DFW Commercial Realty**

## **FOR LEASE** FLEX BUILDING



## 535 NOLEN DR, SOUTHLAKE, TX 76092

### **EXTERIOR PHOTOS**







#### **Champions DFW Commercial Realty**



## AREA MAP FLEX/OFFICE PROPERTY LOCATIONS



#### **Champions DFW Commercial Realty**





#### **LOCATION MAP**



#### **Champions DFW Commercial Realty**





#### **DEMOGRAPHICS MAP & REPORT**



| POPULATION           | 1 MILE | 2 MILES | 3 MILES |
|----------------------|--------|---------|---------|
| Total Population     | 4,849  | 29,774  | 57,934  |
| Average Age          | 35.0   | 39.5    | 41.2    |
| Average Age (Male)   | 31.1   | 38.4    | 39.6    |
| Average Age (Female) | 38.7   | 39.7    | 41.3    |

| HOUSEHOLDS & INCOME | 1 MILE    | 2 MILES   | 3 MILES   |
|---------------------|-----------|-----------|-----------|
| Total Households    | 1,847     | 11,548    | 22,250    |
| # of Persons per HH | 2.6       | 2.6       | 2.6       |
| Average HH Income   | \$121,176 | \$126,931 | \$150,844 |
| Average House Va