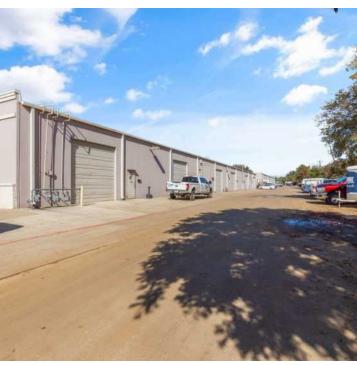

, change of price or conditions, prior to sale or lease, or withdrawal without notice





#### **FLOOR PLAN - SUITE 500**



#### **Champions DFW Commercial Realty**





#### **LEASE SPACES**

#### **LEASE INFORMATION**

| Lease Type:  | NNN      | Lease Term: | 30 to 60 months  |
|--------------|----------|-------------|------------------|
| Total Space: | 6,424 SF | Lease Rate: | Call for Pricing |

#### **AVAILABLE SPACES**

| SUITE     | TENANT    | SIZE (SF) | LEASE TYPE | LEASE RATE       |   |
|-----------|-----------|-----------|------------|------------------|---|
| Suite 500 | Available | 6,424 SF  | NNN        | Call for Pricing | - |

#### **Champions DFW Commercial Realty**

## **FOR LEASE** FLEX BUILDING



## 535 NOLEN DR, SOUTHLAKE, TX 76092

### **EXTERIOR PHOTOS**







#### **Champions DFW Commercial Realty**



## AREA MAP FLEX/OFFICE PROPERTY LOCATIONS



#### **Champions DFW Commercial Realty**





#### **LOCATION MAP**



#### **Champions DFW Commercial Realty**





#### **DEMOGRAPHICS MAP & REPORT**



| POPULATION           | 1 MILE | 2 MILES | 3 MILES |
|----------------------|--------|---------|---------|
| Total Population     | 4,849  | 29,774  | 57,934  |
| Average Age          | 35.0   | 39.5    | 41.2    |
| Average Age (Male)   | 31.1   | 38.4    | 39.6    |
| Average Age (Female) | 38.7   | 39.7    | 41.3    |

| HOUSEHOLDS & INCOME | 1 MILE    | 2 MILES   | 3 MILES   |
|---------------------|-----------|-----------|-----------|
| Total Households    | 1,847     | 11,548    | 22,250    |
| # of Persons per HH | 2.6       | 2.6       |