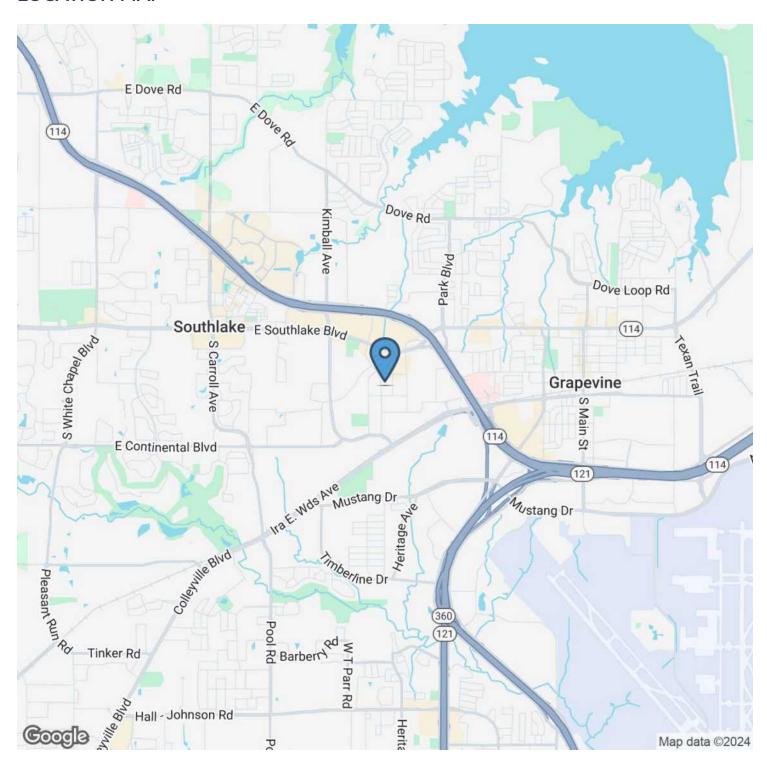

lty**





#### **LEASE SPACES**

#### **LEASE INFORMATION**

| Lease Type:  | NNN      | Lease Term: | 30 to 60 months  |
|--------------|----------|-------------|------------------|
| Total Space: | 6,424 SF | Lease Rate: | Call for Pricing |

#### **AVAILABLE SPACES**

| SUITE     | TENANT    | SIZE (SF) | LEASE TYPE | LEASE RATE       |   |
|-----------|-----------|-----------|------------|------------------|---|
| Suite 500 | Available | 6,424 SF  | NNN        | Call for Pricing | - |

#### **Champions DFW Commercial Realty**

## **FOR LEASE** FLEX BUILDING



## 535 NOLEN DR, SOUTHLAKE, TX 76092

### **EXTERIOR PHOTOS**







#### **Champions DFW Commercial Realty**



## AREA MAP FLEX/OFFICE PROPERTY LOCATIONS



#### **Champions DFW Commercial Realty**





#### **LOCATION MAP**



#### **Champions DFW Commercial Realty**





#### **DEMOGRAPHICS MAP & REPORT**



| POPULATION           | 1 MILE | 2 MILES | 3 MILES |
|----------------------|--------|---------|---------|
| Total Population     | 4,849  | 29,774  | 57,934  |
| Average Age          | 35.0   | 39.5    | 41.2    |
| Average Age (Male)   | 31.1   | 38.4    | 39.6    |
| Average Age (Female) | 38.7   | 39.7    | 41.3    |

| HOUSEHOLDS & INCOME | 1 MILE    | 2 MILES   | 3 MILES   |
|---------------------|-----------|-----------|-----------|
| Total Households    | 1,847     | 11,548    | 22,250    |
| # of Persons per HH | 2.6       | 2.6       | 2.6       |
| Average HH Income   | \$121,176 | \$126,931 | \$150,844 |
| Average House Value | \$372,071 | \$371,831 | \$406,625 |

2020 American Community Surv