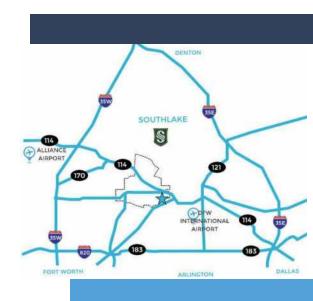

# FOR LEASE FLEX BUILDING



# 535 NOLEN DR, SOUTHLAKE, TX 76092



#### **PROPERTY HIGHLIGHTS**

- ±6.424 SF
- Flex/Office/Showroom
- Clear Height 13' 6"
- Two (2) Overhead Grade Door (12' x 12')
- Building Signage
- I-1 Zoning
- ±50% Warehouse
- Easy access to SH 114 & DFW Int'l Airport
- Located near Nolen Drive & Southlake Blvd

#### LEASE RATE CALL FOR PRICING



#### **CONTACT INFORMATION**

LON LLOYD, CCIM Office: 817.488.4333

Cell: 817.528.0377 lon@championsdfw.com

#### **GARY PRICE**

Office: 817.433.4888 Cell: 817.437.0320 gary@championsdfw.com

#### JIM KELLEY

Office: 817.488.4333 Cell: 817.909.7875 jim@championsdfw.com

#### **Champions DFW Commercial Realty**

1725 E Southlake Blvd, Suite 100, Southlake, TX 76092

©2023 Champions DFW Commercial Realty LLC.

All rights reserved. The information contained herein was obtained from sources believed to be reliable. It is subject to verification. The presentation of this property is submitted subject to errors, omissions, change of price or conditions, prior to sale or lease, or withdrawal without notice





#### **FLOOR PLAN - SUITE 500**



#### **Champions DFW Commercial Realty**





##