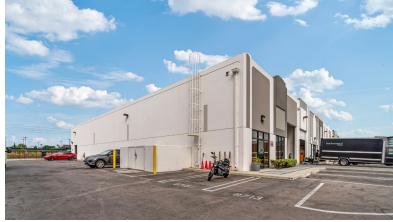

## **FOR SALE + LEASE** 8721 AVIATION BOULEVARD | INGLEWOOD, CA

- Class A Industrial Warehouse Condo
- Two GL loading doors 12' and 14' high
- 22' clear height ceiling
- Fully sprinklered warehouse
- 2 ADA restrooms
- 200 amp | 480 volt | 3 phase | 4 wire electrical service

## **OFFERING SUMMARY**

| PROPERTY ADDRESS | 8721 Aviation Boulevard<br>Inglewood, CA 90301 |
|------------------|------------------------------------------------|
| ASKING PRICE     | \$2,040,000                                    |
| LEASE RATE       | \$1.89/SF/NNN/Month                            |
| OCCUPANCY        | Vacant At COE                                  |
| ZONING           | M1                                             |