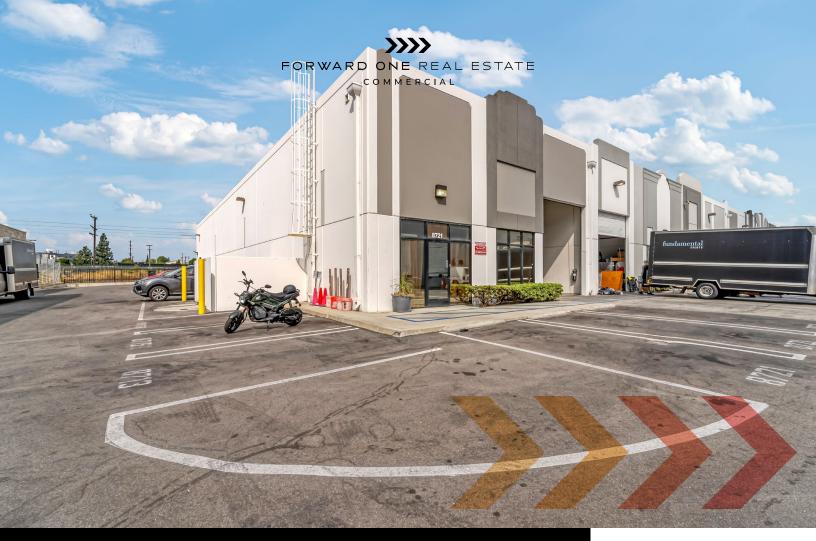

## **FOR SALE + LEASE** 8721 AVIATION BOULEVARD | INGLEWOOD, CA

- Class A Industrial Warehouse Condo
- Two GL loading doors 12' and 14' high
- 22' clear height ceiling
- Fully sprinklered warehouse
- 2 ADA restrooms
- 200 amp | 480 volt | 3 phase | 4 wire electrical service

## **OFFERING SUMMARY**

| PROPERTY ADDRESS | 8721 Aviation Boulevard<br>Inglewood, CA 90301 |
|------------------|------------------------------------------------|
| ASKING PRICE     | \$2,040,000                                    |
| LEASE RATE       | \$1.89/SF/NNN/Month                            |
| OCCUPANCY        | Vacant At COE                                  |
| ZONING           | M1                                             |