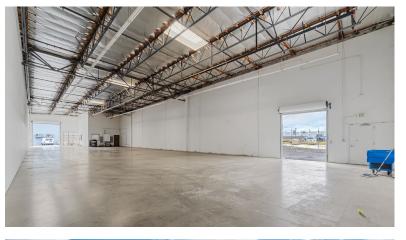

## **FOR SALE + LEASE** 8721 AVIATION BOULEVARD | INGLEWOOD, CA

- Class A Industrial Warehouse Condo
- Two GL loading doors 12' and 14' high
- 22' clear height ceiling
- Fully sprinklered warehouse
- 2 ADA restrooms
- 200 amp | 480 volt | 3 phase | 4 wire electrical service

6,038 SF

CONCRETE TILT-UP CONSTRUCTION

5,800 SF WAREHOUSE

238 SF OFFICE