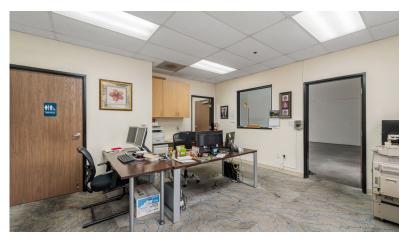

ss A Industrial Warehouse Condo
- Two GL loading doors 12' and 14' high
- 22' clear height ceiling
- Fully sprinklered warehouse
- 2 ADA restrooms
- 200 amp | 480 volt | 3 phase | 4 wire electrical service



**PROPERTY VIDEO** 

**PROPERTY PHOTOS** 

**ZONING LINK** 

## **OFFERING SUMMARY**

| PROPERTY ADDRESS | 8721 Aviation Boulevard<br>Inglewood, CA 90301 |
|------------------|------------------------------------------------|
| ASKING PRICE     | \$2,040,000                                    |
| LEASE RATE       | \$1.89/SF/NNN/Month                            |
| OCCUPANCY        | Vacant At COE                                  |
| ZONING           | M1                                             |

6,038 SF

CONCRETE TILT-UP CONSTRUCTION

5,800 SF WAREHOUSE

238 SF OFFICE