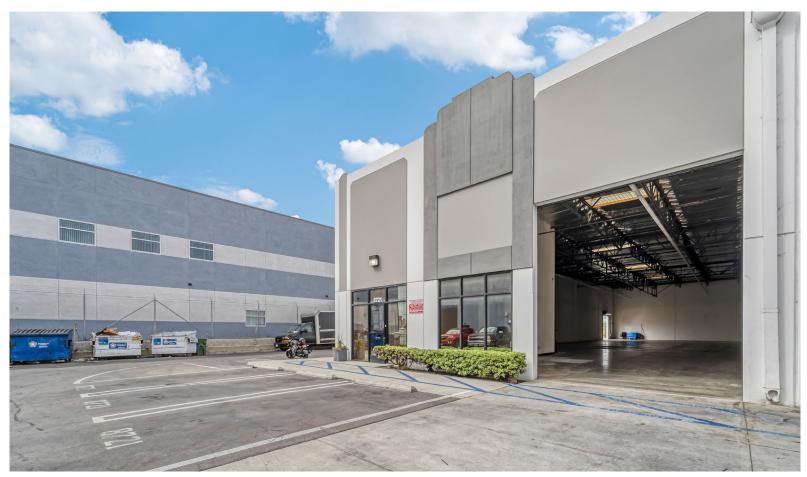

## **FOR SALE + LEASE** 8721 AVIATION BOULEVARD | INGLEWOOD, CA

- Class A Industrial Warehouse Condo
- Two GL loading doors 12' and 14' high
- 22' clear height ceiling
- Fully sprinklered warehouse
- 2 ADA restrooms
- 200 amp | 480 volt | 3 phase | 4 wire electrical service

6,038 SF

CONCRETE TILT-UP CONSTRUCTION

5,800 SF WAREHOUSE

238 SF OFFICE