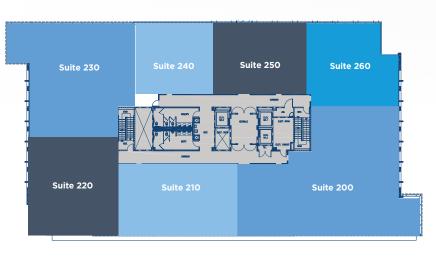

# **PROPERTY** OVERVIEW



High identity Newport Boulevard location



Convenient location near Hoag, retail and restaurants



Labs on-site



Abundant free structure and surface parking



New space availability





**CBRE** 

welltower

# FLOOR PLAN

**SUITE 340 | 1,987 RSF** 



welltower



## FLOOR PLANS

### **First Floor**



### **Third Floor**



**Second Floor** 



**Fourth Floor** 







# PACIFIC MEDICAL PLAZA



# FOR LEASE NEW AVAILABLE SPACE OPPORTUNITIES

1640 Newport Blvd, Costa Mesa CA 92627

# SITE PLAN STEVEN LEWALLEN Vice President +1 949 725 8414 steven.lewallen@cbre.com Lic. 01068304 RYAN G. DOPP Senior Associate +1 949 725 8409

**CBRE** 

ryan.dopp@cbre.com

Lic. 01902830

© 2023 CBRE, Inc. All rights reserved. This information has been obtained from sources believed reliable, but has not been verified for accuracy or completeness. You should conduct a careful, independent investigation of the property and verify all information. Any reliance on this information is solely at your own risk. CBRE and the CBRE logo are service marks of CBRE, Inc. All other marks displayed on this document are the property of their respective owners, an