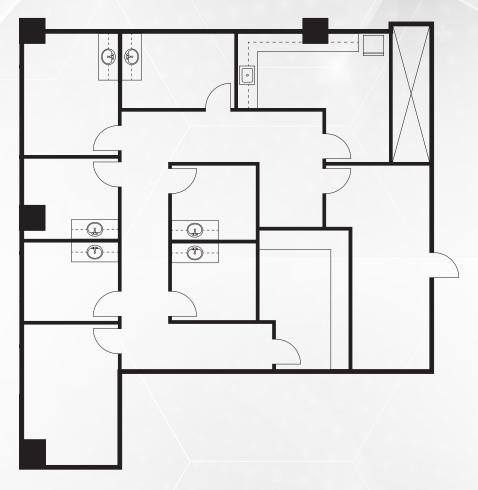

# **PROPERTY** OVERVIEW



High identity Newport Boulevard location



Convenient location near Hoag, retail and restaurants



Labs on-site



Abundant free structure and surface parking



New space availability





**CBRE** 

welltower

# FLOOR PLAN

**SUITE 340 | 1,987 RSF** 



welltower



## FLOOR PLANS

### **First Floor**



### **Third Floor**



**Second Floor** 



**Fourth Floor** 







# PACIFIC MEDICAL PLAZA



# FOR LEASE NEW AVAILABLE SPACE OPPORTUNITIES

1640 Newport Blvd, Costa Mesa CA 92627

# SITE PLAN STEVEN LEWALLEN Vice President +1 949 725 8414 steven.lewallen@cbre.com Lic. 01068304 RYAN G. DOPP Senior Associate +1 949 725 8409

**CBRE** 

ryan.dopp@cbre.com

Lic. 01902830

© 2023 CBRE, Inc. All rights reserved. This information has been obtained from sources believed reliable, but has not been verified for accuracy or completeness. You should conduct a careful, independent investigation of the property and verify all information. Any reliance on this information is solely at your own risk. CBRE and the CBRE logo are service marks of CBRE,