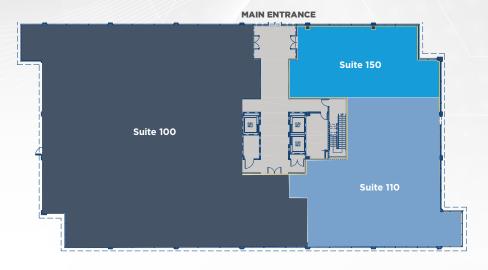

# **PROPERTY** OVERVIEW



High identity Newport Boulevard location



Convenient location near Hoag, retail and restaurants



Labs on-site



Abundant free structure and surface parking



New space availability





**CBRE** 

welltower

# FLOOR PLAN

**SUITE 340 | 1,987 RSF** 



welltower



## FLOOR PLANS

### **First Floor**



### **Third Floor**



**Second Floor** 



**Fourth Floor** 







# PACIFIC MEDICAL PLAZA



# FOR LEASE NEW AVAILABLE SPACE OPPORTUNITIES

1640 Newport Blvd, Costa Mesa CA 92627

# SITE PLAN STEVEN LEWALLEN Vice President +1 949 725 8414 steven.lewallen@cbre.com Lic. 01068304 RYAN G. DOPP Senior Associate +1 949 725 8409

**CBRE** 

ryan.dopp@cbre.com

Lic. 01902830

© 2023 CBRE, Inc. All rights reserved. This information has been obtained from sources believed reliable, but has not been verified for accuracy or completeness. You should conduct a careful, independent investigation of the property and verify all information. Any reliance on this information is solely at your own risk. CBRE and the CBRE logo are service marks of CBRE, Inc. All other marks displayed on this document are