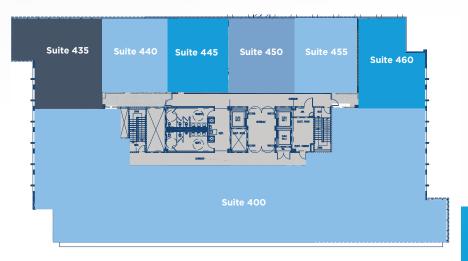

# **PROPERTY** OVERVIEW



High identity Newport Boulevard location



Convenient location near Hoag, retail and restaurants



Labs on-site



Abundant free structure and surface parking



New space availability





**CBRE** 

welltower

# FLOOR PLAN

**SUITE 340 | 1,987 RSF** 



welltower



## FLOOR PLANS

### **First Floor**



### **Third Floor**



**Second Floor** 



**Fourth Floor** 







# PACIFIC MEDICAL PLAZA



# FOR LEASE NEW AVAILABLE SPACE OPPORTUNITIES

1640 Newport Blvd, Costa Mesa CA 92627

# SITE PLAN STEVEN LEWALLEN Vice President +1 949 725 8414 steven.lewallen@cbre.com Lic. 01068304 RYAN G. DOPP Senior Associate +1 949 725 8409

**CBRE** 

ryan.dopp@cbre.com

Lic. 01902830

© 2023 CBRE, Inc. All rights reserved. This information has been obtained from sources believed reliable, but has not been verified for accuracy or completeness. You should conduct a careful, independent investigation of the property and verify all information. Any reliance on this information is solely at your own risk. CBRE and the CBRE logo are service marks of CBRE, Inc. All other marks displayed on this document are the property of their respective owners, and the use of such log