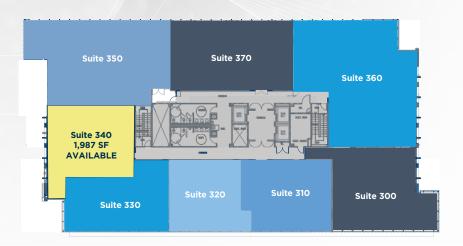

# FLOOR PLAN

**SUITE 340 | 1,987 RSF** 

welltower

### **Third Floor**

**Second Floor** 

**Fourth Floor** 