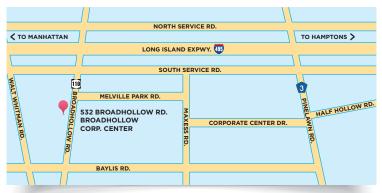

### **LOCATION**

Centrally located on Long Island and ideally positioned on Route 110, the Broadhollow Corporate Center provides easy access to the Long Island Expressway, and all major local thoroughfares.