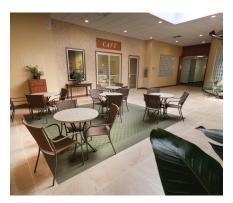

### PROPERTY AND BUILDING AMENITIES

Contemporary and sophisticated building design
Nine foot ceiling height (or higher) throughout tenant suites
Park-like landscaping surrounding property
On-site conference center and informal meeting areas
Full service, on-site café
Banking and ATM services off central atrium
Dramatic central atrium with lounge seating and WiFi access
All suites have potential for exterior door providing direct parking area access
24/7 proximity card access system
Multiple interior and exterior signage opportunities
An attentive and experienced local owner/manager