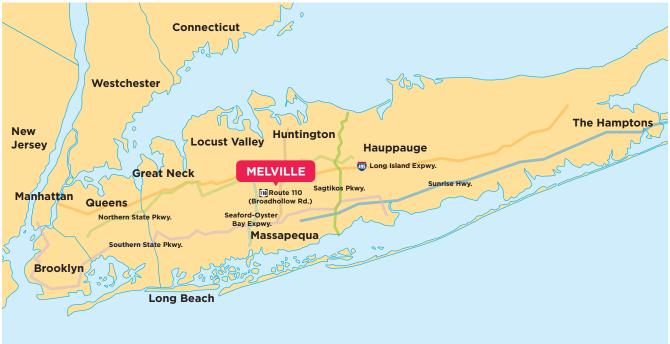

### **LOCATION**

Centrally located on Long Island and ideally positioned on Route 110, the Broadhollow Corporate Center provides easy access to the Long Island Expressway, and all major local thoroughfares.