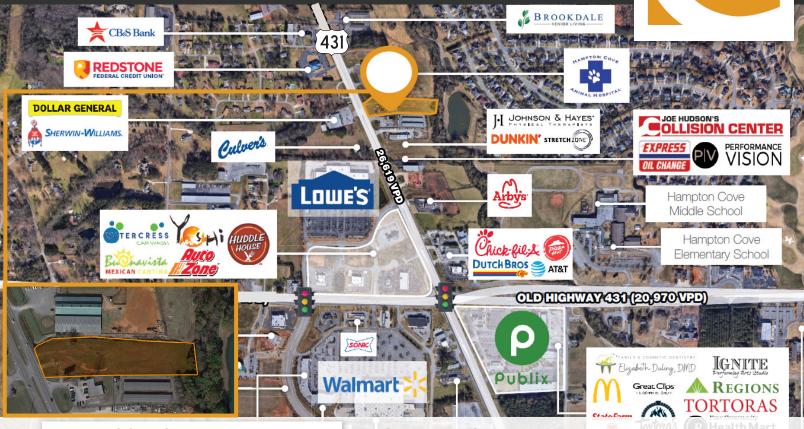

LAND FOR SALE | DIRECT ACCESS TO A MEDIAN CUT ON HWY 431

#### ABOUT THE PROPERTY

This property presents a unique opportunity to acquire land with a full median access cut on Highway 431, conveniently located near the signalized intersection at Sutton Road. Situated in the affluent community of Hampton Cove, this area has seen substantial growth, with new residential neighborhoods and commercial developments emerging to meet the needs of its rapidly expanding population.

#### PROPERTY HIGHLIGHTS

- O Property has direct access to a median cut on Hwy 231 for better ingress/egress from all directions.
- One of the last remaining lots available near the signalized intersection at Sutton Road.
- Near Publix, Walmart Supercenter, Lowe's Home Improvement, Food City, and many other major retailers.
- O Between numerous residential communities in a neighborhood with more then 2,800 acres of homes, lakes, nature trials, community spaces, and retail.
- O A short drive from Downtown Huntsville, the Jones Valley neighborhood, and Huntsville Hospital's medical district.