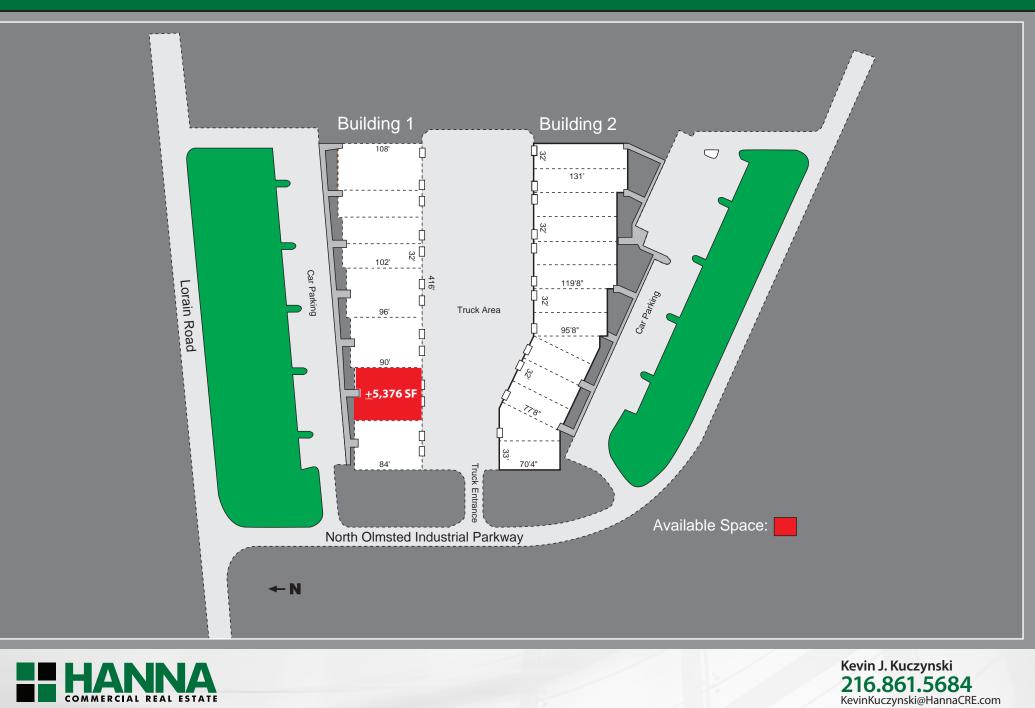

# Great Northern Industrial Park: <u>+</u>5,376 SF Unit Available 31387-31391 Lorain Road, North Olmsted, OH 44070

#### **Property Overview**

- <u>+</u>5,376 SF Flex Space Available
- 1,000 SF Office area
- 4,376 SF Warehouse area
- 2 Docks
- 2 Drive-In Doors

- 18' Clear height
- 208V/100AMP/3-Phase Power
- Easy Access to I-480 & I-80 (OH Turnpike)