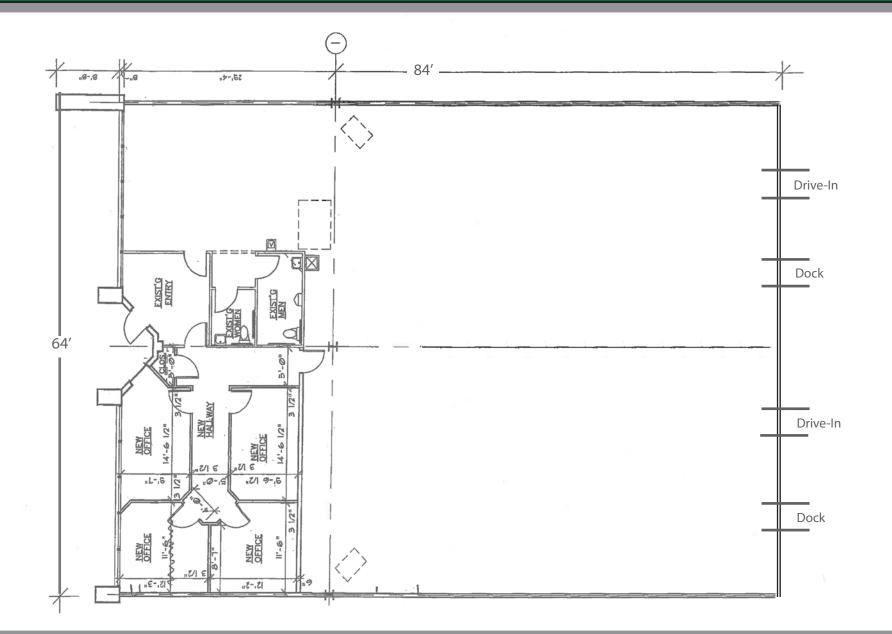

#### **Property Overview**

- <u>+</u>5,376 SF Flex Space Available
- 1,000 SF Office area
- 4,376 SF Warehouse area
- 2 Docks
- 2 Drive-In Doors

- 18' Clear height
- 208V/100AMP/3-Phase Power
- Easy Access to I-480 & I-80 (OH Turnpike)